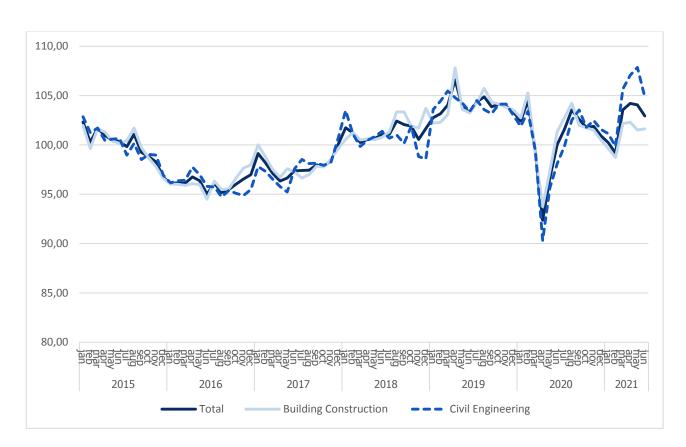

## **CONSTRUCTION PRODUCTION INDEX INCREASED 7.7%**

The index of production in construction increased 7.7% in year-on-year terms (3 months moving average, working days and seasonally adjusted), down by 0.4 percentage points from May. Still, the index was 0.8% below from June 2019. Employment and wages and salaries change rates stood at 2.5% and 8.5% (3.0% and 12.9% in the previous month) respectively.

Figure 1. Indices of Production in Construction (2015=100)

Next press release - 13 September 2021

INDICES OF PRODUCTION, EMPLOYMENT AND WAGES IN CONSTRUCTION – JUNE 2021

INDICES OF PRODUCTION, EMPLOYMENT AND WAGES IN CONSTRUCTION – JUNE 2021