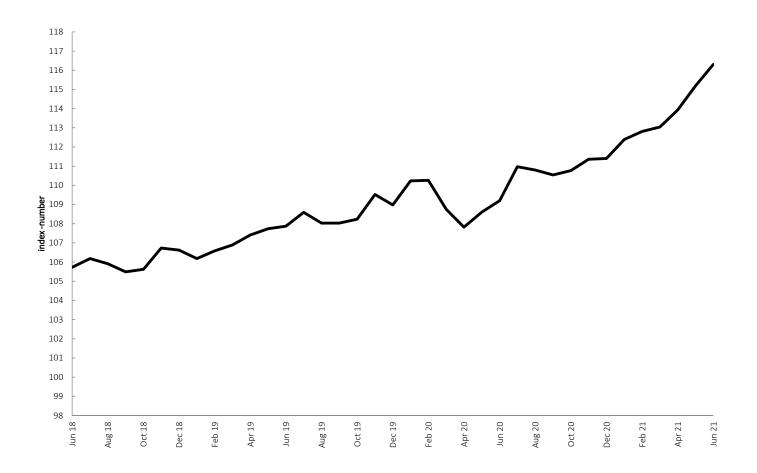

## HOUSING CONSTRUCTION COSTS ROSE BY 6.5% ON A YEAR-ON-YEAR BASIS

In June, construction costs for new residential buildings are estimated to have increased by 6.5% on a year-on-year basis, 0.4 percentage points more than in the previous month. The price of materials and labor costs both rose 6.5%

Figure 1. Construction cost index for new residential buildings

June 2018 - June 2021 (100=2015)

CONSTRUCTION COST INDEX FOR NEW HOUSING – June 2021

## CONSTRUCTION COST INDEX FOR NEW HOUSING

| Month                      | Index (100=2015) |                  |                  | Year-on-Year change (%) |            |             | Month-on-Month change (%) |            |             | 12-month average change (%) |            |             |
|----------------------------|------------------|------------------|------------------|-------------------------|------------|-------------|---------------------------|------------|-------------|-----------------------------|------------|-------------|
|                            | Total            | Material         | Labor costs      | Total                   | Material   | Labor costs | Total                     | Material   | Labor costs | Total                       | Material   | Labor costs |
| June-17                    | 102.84           | 101.92           | 104.23           | 1.4                     | 0.6        | 2.5         | 0.1                       | -0.3       | 0.7         | 1.4                         | 1.2        | 1.7         |
| July-17                    | 103.34           | 102.60           | 104.46           | 2.0                     | 1.3        | 3.1         | 0.5                       | 0.7        | 0.2         | 1.4                         | 1.2        | 1.8         |
| August-17                  | 103.30           | 102.54           | 104.46           | 1.7                     | 1.1        | 2.7         | 0.0                       | -0.1       | 0.0         | 1.5                         | 1.2        | 1.9         |
| September-17               | 103.36           | 102.51           | 104.65           | 2.2                     | 1.7        | 2.9         | 0.1                       | 0.0        | 0.2         | 1.6                         | 1.3        | 2.1         |
| October-17                 | 103.44           | 102.52           | 104.85           | 2.0                     | 1.4        | 2.8         | 0.1                       | 0.0        | 0.2         | 1.7                         | 1.3        | 2.2         |
| November-17                | 103.84           | 102.76           | 105.49           | 2.3                     | 1.6        | 3.4         | 0.4                       | 0.2        | 0.6         | 1.8                         | 1.3        | 2.4         |
| December-17                | 103.57           | 102.39           | 105.38           | 1.9                     | 1.1        | 3.2         | -0.3                      | -0.4       | -0.1        | 1.8                         | 1.3        | 2.5         |
| January-18                 | 103.79           | 102.83           | 105.26           | 1.6                     | 0.8        | 2.9         | 0.2                       | 0.4        | -0.1        | 1.8                         | 1.3        | 2.6         |
| February-18                | 104.24           | 103.45           | 105.44           | 1.8                     | 1.3        | 2.6         | 0.4                       | 0.6        | 0.2         | 1.8                         | 1.3        | 2.6         |
| March-18                   | 104.41           | 103.44           | 105.89           | 1.8                     | 1.1        | 2.8         | 0.2                       | 0.0        | 0.4         | 1.8                         | 1.2        | 2.6         |
| April-18                   | 104.80           | 103.56           | 106.68           | 1.9                     | 1.0        | 3.4         | 0.4                       | 0.1        | 0.7         | 1.8                         | 1.2        | 2.8         |
| May-18                     | 104.98           | 103.81           | 106.76           | 2.2                     | 1.6        | 3.2         | 0.2                       | 0.2        | 0.1         | 1.9                         | 1.2        | 2.9         |
| June-18                    | 105.73           | 103.83           | 108.62           | 2.8                     | 1.9        | 4.2         | 0.7                       | 0.0        | 1.7         | 2.0                         | 1.3        | 3.1         |
| July-18                    | 106.18           | 103.83           | 109.77           | 2.7                     | 1.2        | 5.1         | 0.4                       | 0.0        | 1.1         | 2.1                         | 1.3        | 3.3         |
| August-18                  | 105.91           | 103.75           | 109.21           | 2.5                     | 1.2        | 4.5         | -0.3                      | -0.1       | -0.5        | 2.2                         | 1.3        | 3.4         |
| September-18               | 105.49           | 103.86           | 107.97           | 2.1                     | 1.3        | 3.2         | -0.4                      | 0.1        | -1.1        | 2.1                         | 1.3        | 3.4         |
| October-18                 | 105.62           | 103.92           | 108.21           | 2.1                     | 1.4        | 3.2         | 0.1                       | 0.1        | 0.2         | 2.2                         | 1.3        | 3.5         |
| November-18<br>December-18 | 106.73<br>106.62 | 104.08<br>104.11 | 110.78<br>110.45 | 2.8<br>2.9              | 1.3<br>1.7 | 5.0<br>4.8  | 1.1<br>-0.1               | 0.2<br>0.0 | 2.4<br>-0.3 | 2.2<br>2.3                  | 1.2<br>1.3 | 3.6<br>3.7  |
|                            |                  |                  |                  |                         |            |             |                           |            |             |                             |            |             |
| January-19                 | 106.18           | 104.11           | 109.34           | 2.3                     | 1.2        | 3.9         | -0.4                      | 0.0        | -1.0        | 2.3                         | 1.3        | 3.8         |
| February-19                | 106.58           | 104.47           | 109.80           | 2.2                     | 1.0        | 4.1         | 0.4                       | 0.3        | 0.4         | 2.4                         | 1.3        | 4.0         |
| March-19                   | 106.89           | 104.46           | 110.59           | 2.4                     | 1.0        | 4.4         | 0.3                       | 0.0        | 0.7         | 2.4                         | 1.3        | 4.1         |
| April-19                   | 107.41           | 104.70           | 111.53           | 2.5                     | 1.1        | 4.5         | 0.5                       | 0.2        | 0.8         | 2.5                         | 1.3        | 4.2         |
| May-19                     | 107.74           | 104.99           | 111.93           | 2.6                     | 1.1        | 4.8         | 0.3                       | 0.3        | 0.4         | 2.5                         | 1.3        | 4.3         |
| June-19                    | 107.87           | 104.44           | 113.11           | 2.0                     | 0.6        | 4.1         | 0.1                       | -0.5       | 1.1         | 2.4                         | 1.2        | 4.3         |
| July-19                    | 108.59           | 104.47           | 114.88           | 2.3                     | 0.6        | 4.7         | 0.7                       | 0.0        | 1.6         | 2.4                         | 1.1        | 4.3         |
| August-19                  | 108.03           | 104.37           | 113.62           | 2.0                     | 0.6        | 4.0         | -0.5                      | -0.1       | -1.1        | 2.4                         | 1.1        | 4.2         |
| September-19               | 108.03           | 104.62           | 113.23           | 2.4                     | 0.7        | 4.9         | 0.0                       | 0.2        | -0.3        | 2.4                         | 1.0        | 4.4         |
| October-19                 | 108.23           | 104.54           | 113.85           | 2.5                     | 0.6        | 5.2         | 0.2                       | -0.1       | 0.5         | 2.4                         | 1.0        | 4.5         |
| November-19                | 109.52           | 104.99           | 116.43           | 2.6                     | 0.9        | 5.1         | 1.2                       | 0.4        | 2.3         | 2.4                         | 0.9        | 4.6         |
| December-19                | 108.98           | 105.10           | 114.90           | 2.2                     | 1.0        | 4.0         | -0.5                      | 0.1        | -1.3        | 2.3                         | 0.9        | 4.5         |
| January-20                 | 110.23           | 106.32           | 116.20           | 3.8                     | 2.1        | 6.3         | 1.1                       | 1.2        | 1.1         | 2.5                         | 0.9        | 4.7         |
| February-20                | 110.26           | 106.26           | 116.36           | 3.5                     | 1.7        | 6.0         | 0.0                       | -0.1       | 0.1         | 2.6                         | 1.0        | 4.8         |
| March-20                   | 108.75           | 105.77           | 113.30           | 1.7                     | 1.3        | 2.5         | -1.4                      | -0.5       | -2.6        | 2.5                         | 1.0        | 4.7         |
| April-20                   | 107.82           | 105.54           | 111.29           | 0.4                     | 0.8        | -0.2        | -0.9                      | -0.2       | -1.8        | 2.3                         | 1.0        | 4.3         |
| May-20                     | 108.60           | 105.52           | 113.30           | 0.8                     | 0.5        | 1.2         | 0.7                       | 0.0        | 1.8         | 2.2                         | 0.9        | 4.0         |
| June-20                    | 109.20           | 105.23           | 115.24           | 1.2                     | 0.8        | 1.9         | 0.6                       | -0.3       | 1.7         | 2.1                         | 1.0        | 3.8         |
| July-20                    | 110.97           | 105.48           | 119.35           | 2.2                     | 1.0        | 3.9         | 1.6                       | 0.2        | 3.6         | 2.1                         | 1.0        | 3.7         |
| August-20                  | 110.80           | 105.83           | 118.38           | 2.6                     | 1.4        | 4.2         | -0.2                      | 0.3        | -0.8        | 2.2                         | 1.1        | 3.7         |
| September-20               | 110.54           | 105.50           | 118.22           | 2.3                     | 0.8        | 4.4         | -0.2                      | -0.3       | -0.1        | 2.1                         | 1.1        | 3.7         |
| October-20                 | 110.77           | 105.92           | 118.17           | 2.3                     | 1.3        | 3.8         | 0.2                       | 0.4        | 0.0         | 2.1                         | 1.1        | 3.6         |
| November-20                | 111.36           | 106.21           | 119.21           | 1.7                     | 1.2        | 2.4         | 0.5                       | 0.3        | 0.9         | 2.1                         | 1.1        | 3.3         |
| December-20                | 111.40           | 106.87           | 118.30           | 2.2                     | 1.7        | 3.0         | 0.0                       | 0.6        | -0.8        | 2.1                         | 1.2        | 3.3         |
| January-21                 | 112.39           | 108.82           | 117.82           | 2.0                     | 2.4        | 1.4         | 0.9                       | 1.8        | -0.4        | 1.9                         | 1.2        | 2.9         |
| February-21                | 112.81           | 108.61           | 119.21           | 2.3                     | 2.2        | 2.4         | 0.4                       | -0.2       | 1.2         | 1.8                         | 1.3        | 2.6         |
| March-21                   | 113.04           | 108.59           | 119.83           | 3.9                     | 2.7        | 5.8         | 0.2                       | 0.0        | 0.5         | 2.0                         | 1.4        | 2.8         |
| April-21 (*)               | 113.93           | 109.51           | 120.68           | 5.7                     | 3.8        | 8.4         | 0.8                       | 0.8        | 0.7         | 2.4                         | 1.6        | 3.6         |
| May-21 (*)                 | 115.18           | 111.53           | 120.75           | 6.1                     | 5.7        | 6.6         | 1.1                       | 1.8        | 0.1         | 2.9                         | 2.1        | 4.0         |
| June-21 <sup>(*)</sup>     | 116.30           | 112.06           | 122.77           | 6.5                     | 6.5        | 6.5         | 1.0                       | 0.5        | 1.7         | 3.3                         | 2.6        | 4.4         |