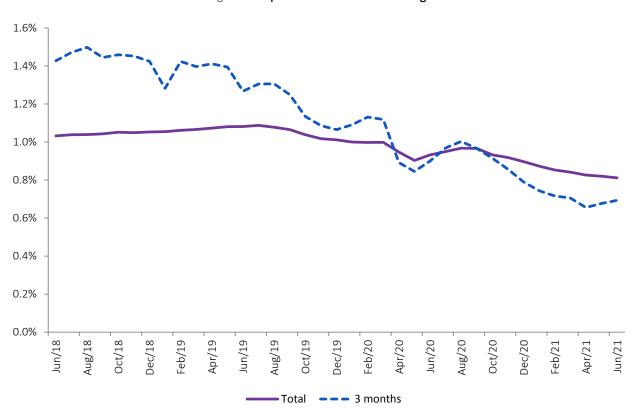

## INTEREST RATE DECREASED TO 0.811% WHILE OWED CAPITAL AND MONTHLY LOANS REPAYMENTS STOOD AT 56,462 EUROS AND 235 EUROS, RESPECTIVELY

The implicit interest rate for all housing loan agreements decreased from 0.820% in May to 0.811% in June. For the contracts that were closed in the previous three months, the interest rate increased from 0.677% to 0.693%. The average value of owed capital increased 451 Euros, reaching 56,462 Euros. The average value of loan repayments rose 3 Euros to 235 Euros.

Figure 1. Implicit interest rates in housing loans

The implicit interest rates, average owed capital and monthly loan repayment figures can be found in the next table.

IMPLICIT INTEREST RATES IN HOUSING – June 2021

## **IMPLICIT INTEREST RATES IN HOUSING**

|                                              |        |                    |          | Monthly Average    |  |
|----------------------------------------------|--------|--------------------|----------|--------------------|--|
|                                              | Total  |                    | 3 months |                    |  |
| Period                                       |        | from which Housing |          | from which Housing |  |
|                                              |        | Acquisition        |          | Acquisition        |  |
| Implicit interest rates in housing loans (%) |        |                    |          |                    |  |
| Jun/20                                       | 0.932% | 0.946%             | 0.900%   | 0.887%             |  |
| Jul/20                                       | 0.950% | 0.966%             | 0.969%   | 0.963%             |  |
| Aug/20                                       | 0.967% | 0.983%             | 1.003%   | 0.994%             |  |
| Sep/20                                       | 0.966% | 0.985%             | 0.966%   | 0.961%             |  |
| Oct/20                                       | 0.932% | 0.951%             | 0.914%   | 0.911%             |  |
| Oct/20                                       | 0.918% | 0.937%             | 0.857%   | 0.855%             |  |
| Dec/19                                       | 0.897% | 0.915%             | 0.790%   | 0.788%             |  |
| Jan/20                                       | 0.873% | 0.892%             | 0.744%   | 0.741%             |  |
| Feb/20                                       | 0.853% | 0.872%             | 0.716%   | 0.710%             |  |
| Mar/20                                       | 0.841% | 0.858%             | 0.705%   | 0.696%             |  |
| Apr/20                                       | 0.826% | 0.844%             | 0.655%   | 0.652%             |  |
| May/20                                       | 0.820% | 0.838%             | 0.677%   | 0.671%             |  |
| Jun/20                                       | 0.811% | 0.828%             | 0.693%   | 0.686%             |  |
| Average of owed capital (Euros)              |        |                    |          |                    |  |
| Jun/20                                       | 54,126 | 60,803             | 108,460  | 117,472            |  |
| Jul/20                                       | 54,203 | 60,890             | 109,242  | 117,361            |  |
| Aug/20                                       | 54,317 | 60,998             | 107,928  | 116,712            |  |
| Sep/20                                       | 54,484 | 61,148             | 108,249  | 117,302            |  |
| Oct/20                                       | 54,645 | 61,318             | 109,727  | 118,718            |  |
| Nov/20                                       | 54,915 | 61,660             | 111,851  | 119,810            |  |
| Dec/20                                       | 55,087 | 61,865             | 113,021  | 121,291            |  |
| Jan/21                                       | 55,286 | 62,096             | 113,233  | 121,617            |  |
| Feb/21                                       | 55,447 | 62,312             | 114,683  | 123,538            |  |
| Mar/21                                       | 55,671 | 62,570             | 113,826  | 123,991            |  |
| Apr/21                                       | 55,915 | 62,801             | 114,752  | 124,239            |  |
| May/21                                       | 56,011 | 62,899             | 114,355  | 125,077            |  |
| Jun/21                                       | 56,462 | 63,403             | 114,865  | 125,313            |  |
| Loan repayments (Euros)                      |        |                    |          |                    |  |
| Jun/20                                       | 228    | 245                | 275      | 300                |  |
| Jul/20                                       | 226    | 243                | 286      | 312                |  |
| Aug/20                                       | 226    | 245                | 285      | 311                |  |
| Sep/20                                       | 226    | 245                | 283      | 312                |  |
| Oct/20                                       | 227    | 245                | 290      | 318                |  |
| Nov/20                                       | 228    | 245                | 297      | 322                |  |
| Dec/20                                       | 227    | 245                | 294      | 319                |  |
| Jan/21                                       | 227    | 244                | 285      | 309                |  |
| Feb/21                                       | 226    | 244                | 288      | 313                |  |
| Mar/21                                       | 228    | 246                | 298      | 328                |  |
| Apr/21                                       | 231    | 251                | 276      | 303                |  |
| May/21                                       | 232    | 252                | 280      | 313                |  |
| Jun/21                                       | 235    | 253                | 292      | 325                |  |