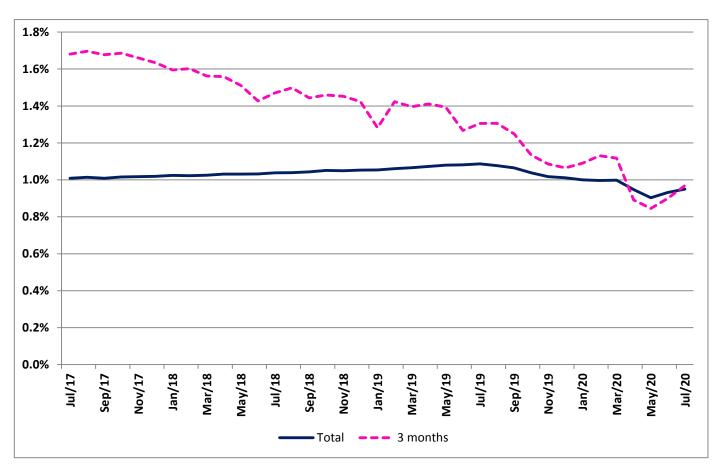

## Interest rate increased to 0.950% while owed capital and monthly loans repayments stood at 54,203 Euros and 226 Euros, respectively

The implicit interest rate for all housing loan agreements <sup>1</sup> increased from 0.932% in June to 0.950% in July. For the contracts that were closed in the previous three months, the interest rate increased from 0.900% to 0.969%. The average value of owed capital increased 77 Euros, reaching 54,203 Euros. The average value of loan repayments reduced 2 Euros to 226 Euros.

## Implicit interest rates in housing loans

The implicit interest rates, average owed capital and monthly loan repayment figures can be found in the next table.

Implicit interest rates in housing loans – July 2020

## Annex: Interest rates, Owed capital and Loan repayments in housing loans

| Period Total 3 months<br>from which Housing<br>Acquisition from which Housing<br>Acquisition   Jul/19 1.087% 1.109% 1.305% 1.281%   Aug/19 1.077% 1.099% 1.306% 1.293%   Sep/19 1.065% 1.087% 1.249% 1.237%   Oct/19 1.038% 1.061% 1.134% 1.120%   Nov/19 1.017% 1.040% 1.086% 1.065%   Dec/19 1.011% 1.032% 1.065% 1.038%   Jan/20 1.000% 1.022% 1.090% 1.081%   Feb/20 0.997% 1.018% 1.118% 1.115%   Mar/20 0.998% 1.019% 1.18% 0.882%   Mar/20 0.932% 0.946% 0.900% 0.887%   Jul/20 0.950% 0.966% 0.900% 0.887%   Jul/19 52,954 59,719 100,655 108,718   Aug/19 53,056 59,835 102,155 109,340   Sep/19 53,213                                                                      |                                              | Total              |           |        |  |
|---------------------------------------------------------------------------------------------------------------------------------------------------------------------------------------------------------------------------------------------------------------------------------------------------------------------------------------------------------------------------------------------------------------------------------------------------------------------------------------------------------------------------------------------------------------------------------------------------------------------------------------------------------------------------------------|----------------------------------------------|--------------------|-----------|--------|--|
| Acquisition Acquisition   Jul/19 1.087% 1.109% 1.305% 1.281%   Aug/19 1.077% 1.099% 1.306% 1.293%   Sep/19 1.065% 1.087% 1.249% 1.237%   Oct/19 1.038% 1.061% 1.134% 1.120%   Nov/19 1.017% 1.040% 1.086% 1.062%   Dec/19 1.011% 1.032% 1.065% 1.038%   Jan/20 1.000% 1.022% 1.090% 1.081%   Feb/20 0.997% 1.018% 1.131% 1.128%   Mar/20 0.998% 1.019% 1.118% 1.115%   Apr/20 0.947% 0.964% 0.891% 0.882%   May/20 0.932% 0.946% 0.900% 0.887%   Jul/20 0.950% 0.966% 0.900% 0.887%   Jul/20 0.950% 0.966% 0.969% 0.963%   Sep/19 53,213 60,023 105,078 111,704 <t< th=""><th></th><th></th><th></th><th></th></t<>                                                                   |                                              |                    |           |        |  |
| Implicit interest rates in housing loans (%)   Jul/19 1.087% 1.109% 1.305% 1.281%   Aug/19 1.077% 1.099% 1.306% 1.293%   Sep/19 1.065% 1.087% 1.249% 1.237%   Oct/19 1.038% 1.061% 1.134% 1.120%   Nov/19 1.017% 1.040% 1.086% 1.062%   Dec/19 1.011% 1.032% 1.065% 1.038%   Jan/20 1.000% 1.022% 1.090% 1.081%   Feb/20 0.997% 1.018% 1.118% 1.1128%   Mar/20 0.998% 1.019% 1.118% 1.115%   Apr/20 0.947% 0.964% 0.891% 0.882%   May/20 0.932% 0.946% 0.900% 0.887%   Jul/20 0.950% 0.966% 0.900% 0.887%   Jul/20 0.950% 59,835 102,155 109,340   Sep/19 53,213 60,023 105,078 111,704                                                                                               | ,                                            | from which Housing |           | Period |  |
| Jul/19 1.087% 1.109% 1.305% 1.281%   Aug/19 1.077% 1.099% 1.306% 1.293%   Sep/19 1.065% 1.087% 1.249% 1.237%   Oct/19 1.038% 1.061% 1.134% 1.20%   Nov/19 1.017% 1.040% 1.086% 1.062%   Dec/19 1.011% 1.032% 1.065% 1.038%   Jan/20 1.000% 1.022% 1.090% 1.081%   Feb/20 0.997% 1.018% 1.118% 1.128%   Mar/20 0.998% 1.019% 1.118% 1.128%   Mar/20 0.998% 1.019% 1.118% 1.115%   Apr/20 0.947% 0.964% 0.891% 0.882%   May/20 0.903% 0.918% 0.845% 0.838%   Jun/20 0.950% 0.966% 0.960% 0.963%   Jul/19 52,954 59,719 100,655 108,718   Aug/19 53,213 60,023 105,                                                                                                                      |                                              | Acquisition        |           |        |  |
| Aug/191.077%1.099%1.306%1.293%Sep/191.065%1.087%1.249%1.237%Oct/191.038%1.061%1.134%1.120%Nov/191.017%1.040%1.086%1.062%Dec/191.011%1.032%1.065%1.038%Jan/201.000%1.022%1.090%1.081%Feb/200.997%1.018%1.131%1.128%Mar/200.998%1.019%1.118%1.115%Apr/200.947%0.964%0.891%0.882%May/200.903%0.918%0.845%0.838%Jun/200.932%0.946%0.900%0.887%Jul/200.950%0.966%0.969%0.963%Currage of owed capital (Euros)100,655108,718Aug/1953,05659,835102,155109,340Sep/1953,21360,023105,078111,704Oct/1953,23160,001103,208110,914Nov/1953,42660,221102,130110,658Dec/1953,60860,463105,127111,429Feb/2053,75560,634105,896112,928Mar/2053,84060,739106,140113,168Apr/2053,88660,820107,887114,973 | Implicit interest rates in housing loans (%) |                    |           |        |  |
| Sep/19 1.065% 1.087% 1.249% 1.237%   Oct/19 1.038% 1.061% 1.134% 1.120%   Nov/19 1.017% 1.040% 1.086% 1.062%   Dec/19 1.011% 1.032% 1.065% 1.038%   Jan/20 1.000% 1.022% 1.090% 1.081%   Feb/20 0.997% 1.018% 1.131% 1.128%   Mar/20 0.998% 1.019% 1.118% 1.115%   Apr/20 0.993% 0.918% 0.845% 0.838%   Jun/20 0.932% 0.946% 0.900% 0.882%   May/20 0.950% 0.966% 0.900% 0.887%   Jul/20 0.950% 0.966% 0.969% 0.963%   Sep/19 53,056 59,835 102,155 108,718   Aug/19 53,213 60,001 103,208 110,914   Nov/19 53,231 60,001 103,208 110,914   Nov/19 53,426 60,221 <th< th=""><th>1.305%</th><th>1.109%</th><th>1.087%</th><th>Jul/19</th></th<>                                        | 1.305%                                       | 1.109%             | 1.087%    | Jul/19 |  |
| Oct/191.038%1.061%1.134%1.120%Nov/191.017%1.040%1.086%1.062%Dec/191.011%1.032%1.065%1.038%Jan/201.000%1.022%1.090%1.081%Feb/200.997%1.018%1.131%1.128%Mar/200.998%1.019%1.118%1.115%Apr/200.947%0.964%0.891%0.882%May/200.903%0.918%0.845%0.838%Jun/200.950%0.966%0.900%0.887%Jul/1952,95459,719100,655108,718Aug/1953,05659,835102,155109,340Sep/1953,21360,023105,078111,704Oct/1953,23160,001103,208110,914Nov/1953,46060,287102,938111,458Jan/2053,60860,463105,127111,429Feb/2053,75560,634105,896112,928Mar/2053,84060,739106,140113,168Apr/2053,88660,820107,887114,973                                                                                                        | 1.306%                                       | 1.099%             | 1.077%    | Aug/19 |  |
| Nov/191.017%1.040%1.086%1.062%Dec/191.011%1.032%1.065%1.038%Jan/201.000%1.022%1.090%1.081%Feb/200.997%1.018%1.131%1.128%Mar/200.998%1.019%1.118%1.115%Apr/200.947%0.964%0.891%0.882%May/200.903%0.918%0.845%0.838%Jun/200.932%0.946%0.900%0.887%Jul/200.950%0.966%0.969%0.963%Sep/1952,95459,719100,655108,718Aug/1953,05659,835102,155109,340Sep/1953,21360,023105,078111,704Oct/1953,23160,023105,078111,704Oct/1953,42660,221102,130110,658Dec/1953,60860,463105,127111,429Feb/2053,75560,634105,896112,928Mar/2053,84060,739106,140113,168Apr/2053,86660,820107,887114,973                                                                                                        | 1.249%                                       | 1.087%             | 1.065%    | Sep/19 |  |
| Dec/191.011%1.032%1.065%1.038%Jan/201.000%1.022%1.090%1.081%Feb/200.997%1.018%1.131%1.128%Mar/200.998%1.019%1.118%1.115%Apr/200.947%0.964%0.891%0.882%May/200.903%0.918%0.845%0.838%Jun/200.932%0.946%0.900%0.887%Jul/200.950%0.966%0.969%0.963%Sep/1953,05659,835102,155109,340Sep/1953,21360,023105,078111,704Oct/1953,23160,021102,130110,658Dec/1953,46060,287102,938111,458Jan/2053,60860,634105,127111,429Feb/2053,75560,634105,896112,928Mar/2053,84060,739106,140113,168Apr/2053,88660,820107,887114,973                                                                                                                                                                      | 1.134%                                       | 1.061%             | 1.038%    | Oct/19 |  |
| Jan/201.000%1.022%1.090%1.081%Feb/200.997%1.018%1.131%1.128%Mar/200.98%1.019%1.118%1.115%Apr/200.947%0.964%0.891%0.882%May/200.903%0.918%0.845%0.838%Jun/200.932%0.946%0.900%0.887%Jul/200.950%0.966%0.900%0.963%bul/200.950%0.966%100,655108,718Aug/1952,95459,719100,655108,718Aug/1953,05659,835102,155109,340Sep/1953,21360,023105,078111,704Oct/1953,23160,001103,208110,914Nov/1953,46060,287102,938111,458Jan/2053,60860,634105,127111,429Feb/2053,75560,634105,896112,928Mar/2053,84060,739106,140113,168Apr/2053,88660,820107,887114,973                                                                                                                                     | 1.086%                                       | 1.040%             | 1.017%    | Nov/19 |  |
| Feb/200.997%1.018%1.131%1.128%Mar/200.998%1.019%1.118%1.115%Apr/200.947%0.964%0.891%0.882%May/200.903%0.918%0.845%0.838%Jun/200.932%0.946%0.900%0.887%Jul/200.950%0.966%0.969%0.963%Sep/1952,95459,719100,655108,718Aug/1953,05659,835102,155109,340Sep/1953,21360,023105,078111,704Oct/1953,23160,001103,208110,914Nov/1953,42660,221102,130110,658Dec/1953,60860,463105,127111,429Feb/2053,75560,634105,896112,928Mar/2053,84060,739106,140113,168Apr/2053,88660,820107,887114,973                                                                                                                                                                                                  | 1.065%                                       | 1.032%             | 1.011%    | Dec/19 |  |
| Mar/200.998%1.019%1.118%1.115%Apr/200.947%0.964%0.891%0.882%May/200.903%0.918%0.845%0.838%Jun/200.932%0.946%0.900%0.887%Jul/200.950%0.966%0.969%0.963%Average or wed capital (Euros)Jul/1952,95459,719100,655108,718Aug/1953,05659,835102,155109,340Sep/1953,21360,023105,078111,704Oct/1953,23160,021102,130110,658Dec/1953,42660,221102,938111,458Jan/2053,60860,463105,127111,429Feb/2053,84060,739106,140113,168Apr/2053,88660,820107,887114,973                                                                                                                                                                                                                                  | 1.090%                                       | 1.022%             | 1.000%    | Jan/20 |  |
| Apr/200.947%0.964%0.891%0.882%May/200.903%0.918%0.845%0.838%Jun/200.932%0.946%0.900%0.887%Jul/200.950%0.966%0.969%0.963%Average of owed capital (Euros)Jul/1952,95459,719100,655108,718Aug/1953,05659,835102,155109,340Sep/1953,21360,023105,078111,704Oct/1953,23160,001103,208110,914Nov/1953,42660,221102,130110,658Dec/1953,60860,463105,127111,429Feb/2053,75560,634105,896112,928Mar/2053,84060,739106,140113,168Apr/2053,88660,820107,887114,973                                                                                                                                                                                                                               | 1.131%                                       | 1.018%             | 0.997%    | Feb/20 |  |
| May/200.903%0.918%0.845%0.838%Jun/200.932%0.946%0.900%0.887%Jul/200.950%0.966%0.969%0.963%Average of owed capital (Euros)Jul/1952,95459,719100,655108,718Aug/1953,05659,835102,155109,340Sep/1953,21360,023105,078111,704Oct/1953,23160,001103,208110,914Nov/1953,42660,221102,130110,658Dec/1953,60860,463105,127111,429Feb/2053,75560,634105,896112,928Mar/2053,84060,739106,140113,168Apr/2053,88660,820107,887114,973                                                                                                                                                                                                                                                             | 1.118%                                       | 1.019%             | 0.998%    | Mar/20 |  |
| Jun/200.932%0.946%0.900%0.887%Jul/200.950%0.966%0.969%0.963%Average of owed capital (EurosJul/1952,95459,719100,655108,718Aug/1953,05659,835102,155109,340Sep/1953,21360,023105,078111,704Oct/1953,23160,001103,208110,914Nov/1953,42660,221102,130110,658Dec/1953,60860,463105,127111,429Feb/2053,75560,634105,896112,928Mar/2053,84060,739106,140113,168Apr/2053,88660,820107,887114,973                                                                                                                                                                                                                                                                                            | 0.891%                                       | 0.964%             | 0.947%    | Apr/20 |  |
| Jul/200.950%0.966%0.969%0.963%Average of owed capital (Euros)Jul/1952,95459,719100,655108,718Aug/1953,05659,835102,155109,340Sep/1953,21360,023105,078111,704Oct/1953,23160,001103,208110,914Nov/1953,42660,221102,130110,658Dec/1953,60860,463105,127111,429Feb/2053,75560,634105,896112,928Mar/2053,84060,739106,140113,168Apr/2053,88660,820107,887114,973                                                                                                                                                                                                                                                                                                                         | 0.845%                                       | 0.918%             | 0.903%    | May/20 |  |
| Average of owed capital (Euros)   Jul/19 52,954 59,719 100,655 108,718   Aug/19 53,056 59,835 102,155 109,340   Sep/19 53,213 60,023 105,078 111,704   Oct/19 53,231 60,001 103,208 110,914   Nov/19 53,426 60,221 102,130 110,658   Dec/19 53,608 60,287 102,938 111,458   Jan/20 53,608 60,463 105,127 111,429   Feb/20 53,755 60,634 105,896 112,928   Mar/20 53,840 60,739 106,140 113,168   Apr/20 53,886 60,820 107,887 114,973                                                                                                                                                                                                                                                 | 0.900%                                       | 0.946%             | 0.932%    | Jun/20 |  |
| Jul/1952,95459,719100,655108,718Aug/1953,05659,835102,155109,340Sep/1953,21360,023105,078111,704Oct/1953,23160,001103,208110,914Nov/1953,42660,221102,130110,658Dec/1953,60860,463105,127111,429Feb/2053,75560,634105,896112,928Mar/2053,84060,739106,140113,168Apr/2053,88660,820107,887114,973                                                                                                                                                                                                                                                                                                                                                                                      | 0.969%                                       | 0.966%             | 0.950%    | Jul/20 |  |
| Aug/1953,05659,835102,155109,340Sep/1953,21360,023105,078111,704Oct/1953,23160,001103,208110,914Nov/1953,42660,221102,130110,658Dec/1953,46060,287102,938111,458Jan/2053,60860,463105,127111,429Feb/2053,75560,634105,896112,928Mar/2053,84060,739106,140113,168Apr/2053,88660,820107,887114,973                                                                                                                                                                                                                                                                                                                                                                                      | Average of owed capital (Euros)              |                    |           |        |  |
| Sep/19 53,213 60,023 105,078 111,704   Oct/19 53,231 60,001 103,208 110,914   Nov/19 53,426 60,221 102,130 110,658   Dec/19 53,460 60,287 102,938 111,458   Jan/20 53,608 60,463 105,127 111,429   Feb/20 53,755 60,634 105,896 112,928   Mar/20 53,840 60,739 106,140 113,168   Apr/20 53,886 60,820 107,887 114,973                                                                                                                                                                                                                                                                                                                                                                 | 100,655                                      | 59,719             | 52,954    | Jul/19 |  |
| Oct/1953,23160,001103,208110,914Nov/1953,42660,221102,130110,658Dec/1953,46060,287102,938111,458Jan/2053,60860,463105,127111,429Feb/2053,75560,634105,896112,928Mar/2053,84060,739106,140113,168Apr/2053,88660,820107,887114,973                                                                                                                                                                                                                                                                                                                                                                                                                                                      | 102,155                                      | 59,835             | 53,056    | Aug/19 |  |
| Nov/1953,42660,221102,130110,658Dec/1953,46060,287102,938111,458Jan/2053,60860,463105,127111,429Feb/2053,75560,634105,896112,928Mar/2053,84060,739106,140113,168Apr/2053,88660,820107,887114,973                                                                                                                                                                                                                                                                                                                                                                                                                                                                                      | 105,078                                      | 60,023             | 53,213    | Sep/19 |  |
| Dec/1953,46060,287102,938111,458Jan/2053,60860,463105,127111,429Feb/2053,75560,634105,896112,928Mar/2053,84060,739106,140113,168Apr/2053,88660,820107,887114,973                                                                                                                                                                                                                                                                                                                                                                                                                                                                                                                      | 103,208                                      | 60,001             | 53,231    | Oct/19 |  |
| Jan/2053,60860,463105,127111,429Feb/2053,75560,634105,896112,928Mar/2053,84060,739106,140113,168Apr/2053,88660,820107,887114,973                                                                                                                                                                                                                                                                                                                                                                                                                                                                                                                                                      | 102,130                                      | 60,221             | 53,426    | Nov/19 |  |
| Feb/2053,75560,634105,896112,928Mar/2053,84060,739106,140113,168Apr/2053,88660,820107,887114,973                                                                                                                                                                                                                                                                                                                                                                                                                                                                                                                                                                                      | 102,938                                      | 60,287             | 53,460    | Dec/19 |  |
| Mar/2053,84060,739106,140113,168Apr/2053,88660,820107,887114,973                                                                                                                                                                                                                                                                                                                                                                                                                                                                                                                                                                                                                      | 105,127                                      | 60,463             | 53,608    | Jan/20 |  |
| Apr/20 53,886 60,820 107,887 114,973                                                                                                                                                                                                                                                                                                                                                                                                                                                                                                                                                                                                                                                  | 105,896                                      | 60,634             | 53,755    | Feb/20 |  |
|                                                                                                                                                                                                                                                                                                                                                                                                                                                                                                                                                                                                                                                                                       | 106,140                                      | 60,739             | 53,840    | Mar/20 |  |
| May/20 54,010 60,898 108,189 115,962                                                                                                                                                                                                                                                                                                                                                                                                                                                                                                                                                                                                                                                  | 107,887                                      | 60,820             | 53,886    | Apr/20 |  |
|                                                                                                                                                                                                                                                                                                                                                                                                                                                                                                                                                                                                                                                                                       | 108,189                                      | 60,898             | 54,010    | May/20 |  |
| Jun/20 54,126 60,803 108,460 117,472                                                                                                                                                                                                                                                                                                                                                                                                                                                                                                                                                                                                                                                  | 108,460                                      | 60,803             | 54,126    | Jun/20 |  |
| Jul/20 54,203 60,890 109,242 117,361                                                                                                                                                                                                                                                                                                                                                                                                                                                                                                                                                                                                                                                  | 109,242                                      | 60,890             | 54,203    | Jul/20 |  |
| Loan repayments (Euros)                                                                                                                                                                                                                                                                                                                                                                                                                                                                                                                                                                                                                                                               |                                              | /ments (Euros)     | Loan repa |        |  |
| <b>Jul/19</b> 248 269 328 356                                                                                                                                                                                                                                                                                                                                                                                                                                                                                                                                                                                                                                                         | 328                                          | 269                | 248       | Jul/19 |  |
| Aug/19 247 269 332 359                                                                                                                                                                                                                                                                                                                                                                                                                                                                                                                                                                                                                                                                | 332                                          | 269                | 247       | Aug/19 |  |
| <b>Sep/19</b> 247 269 327 352                                                                                                                                                                                                                                                                                                                                                                                                                                                                                                                                                                                                                                                         | 327                                          | 269                | 247       | Sep/19 |  |
| <b>Oct/19</b> 246 268 312 339                                                                                                                                                                                                                                                                                                                                                                                                                                                                                                                                                                                                                                                         |                                              |                    |           |        |  |
| Nov/19 246 269 336 366                                                                                                                                                                                                                                                                                                                                                                                                                                                                                                                                                                                                                                                                | 336                                          | 269                | 246       |        |  |
| <b>Dec/19</b> 248 270 365 398                                                                                                                                                                                                                                                                                                                                                                                                                                                                                                                                                                                                                                                         | 365                                          |                    | 248       | Dec/19 |  |
| <b>Jan/20</b> 247 269 337 361                                                                                                                                                                                                                                                                                                                                                                                                                                                                                                                                                                                                                                                         |                                              |                    |           |        |  |
| Feb/20 248 269 342 368                                                                                                                                                                                                                                                                                                                                                                                                                                                                                                                                                                                                                                                                |                                              |                    |           |        |  |
| Mar/20 249 271 336 362                                                                                                                                                                                                                                                                                                                                                                                                                                                                                                                                                                                                                                                                | 336                                          | 271                | 249       |        |  |
| <b>Apr/20</b> 237 258 272 291                                                                                                                                                                                                                                                                                                                                                                                                                                                                                                                                                                                                                                                         | 272                                          | 258                |           | Apr/20 |  |
| May/20 227 246 258 277                                                                                                                                                                                                                                                                                                                                                                                                                                                                                                                                                                                                                                                                |                                              | 246                | 227       | May/20 |  |
| Jun/20 228 245 275 300                                                                                                                                                                                                                                                                                                                                                                                                                                                                                                                                                                                                                                                                | 275                                          |                    |           |        |  |
| <b>Jul/20</b> 226 243 286 312                                                                                                                                                                                                                                                                                                                                                                                                                                                                                                                                                                                                                                                         | 286                                          | 243                | 226       | Jul/20 |  |