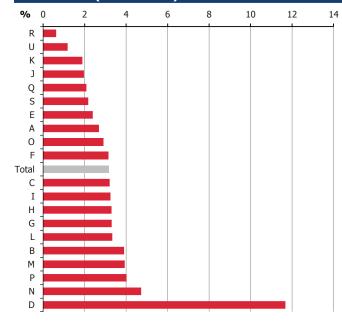

Compared to the same period of 2019, the major change in total earnings were observed in activities of *Electricity, gas, steam and air conditioning supply* (D; 11.7%), followed by the activities of *Administrative and support service activities* (N; 4.7%) (Figure 5). On the other hand, the total earnings in the activities of *Arts, entertainment, sports and recreation activities* (R) increased 0.6% and the *Activities of extraterritorial organisations and bodies* (U) increased by 1.2%.

Figure 5: Year-on-year change of total gross monthly earnings per employee by economic activity (NACE-Rev. 2) in March 2020

 $<sup>^{\</sup>rm 5}$  The economic activity designations can be found in Table 2 of the Annex.