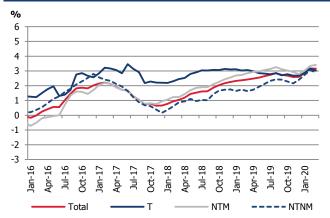

## Gross earnings by groups of economic activity according to the market and tradable nature of the goods and services produced

In this Press Release, we resume the release of earnings by groups of economic activity according to the market and tradable nature of the goods and services produced, as was previously released for the quarter ended in September 2019: sector of mainly tradable goods and services (sections A to C); sector of mainly non-tradable market goods and services (sections D to U, excluding O, Q and Q) and sector of mainly non-tradable non-market goods and services (sections O, P and Q). This group roughly corresponds to the economic sections with larger presence of the public sector.

In March 2020, the regular earnings of sector T recorded a year-on-year increase smaller than the total economy (3.0% vs 3.2%), increasing from  $\in$ 911 in March 2019 to  $\in$ 935 in March 2020 (Figure 13). The sector NTM observed a larger increase, from the same period of 2019, than the total economy (3.4% vs 3.2%). The sector NTNM observed the smaller

year-on-year increase (2.9%), increasing from €1,307 to €1,345 in March 2020.

Figure 13: Year-on-year change of the regular gross earnings per employee by groups of economic activity according to the market and tradable nature of the goods and services produced

#### Notes:

T - Sector of mainly tradable goods and services (sections A to C).

NTM - Sector of mainly non-tradable market goods and services (sections D to U, excluding O, O and O).

NTNM - Sector of mainly non-tradable non-market goods and services (sections O, P and Q).