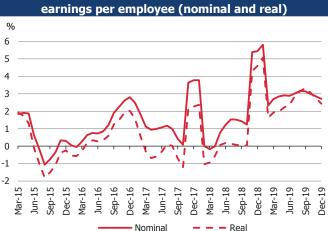

In real terms, that is, taking into account the inflation measured by the change of the Consumer Price Index (CPI) that stood at 0.4% in the 1<sup>st</sup> quarter of 2020, the gross earnings (total, regular and base) registered a year-on-year increase of 2.8% (Figures 2, 3 and 4).

<sup>&</sup>lt;sup>4</sup> For a more detail description of the earnings components included in the total and in the regular gross monthly earnings, see the Technical note.

Figure 3: Year-on-year change of regular gross monthly earnings per employee (nominal and real)