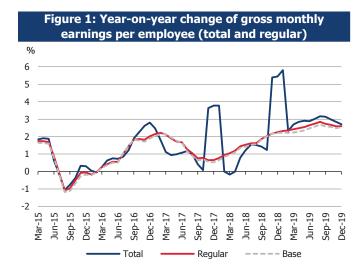

### 2. Gross monthly earnings per employee and components

In March 2020 (quarter ended in March 2020)<sup>3</sup>, the gross monthly earnings per employee recorded a year-on-year increase of 3.2% (Figure 1), increasing from €1,153 in March 2019 to €1,189 in March 2020. This change corresponds to an acceleration, of 0.5 percentage points (pp), of the growth observed in December 2019 (2.7%).

The regular gross monthly earnings per employee, which exclude, among other earnings components, the Christmas and Holidays allowances and, thus, have a less seasonal behaviour<sup>4</sup>, showed a year-on-year increase of 3.2%, from €1,036 in March 2019 to €1,069 in March 2020. This component has also registered an acceleration compared to December 2019 (more 0.6 pp).

The base gross monthly earnings per employee, which only includes the base earnings, showed a year-on-year increase of 3.2%, from €974 in March 2019 to €1,005 in March 2020. This component has registered th largest acceleration, among the three components, compared to December 2019 (more 0.7 pp).

The significant fluctuations registered in the end of 2017 and 2018 were due the changes in the payment of the Christmas allowances in the public sector (50% in November 2017, 100% in November 2018), whereas in the previous years they were paid in one-twelfth over the year.