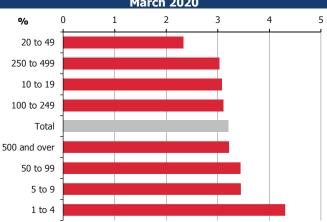

Figure 8: Year-on-year change of total gross monthly earnings per employee by employment size class in March 2020

The same pattern is observed for the regular and the base earnings, where the larger year-on-year changes were observed in enterprises of 1 to 4 employees (4.4% and 4.3%, respectively), of 5 to 9 employees (3.6% and 3.4%) and of 50 to 99 employees (3.5% and 3.4%) (Figures 9 and 10). The smaller year-on-year changes were observed in enterprises of 20 to 49 employees (2.6 and 2.3%) and with 250 to 499 employees (2.7% and 3.0%).

Figure 9: Year-on-year change of regular gross monthly earnings per employee by employment size class in March 2020

Figure 10: Year-on-year change of base gross monthly earnings per employee by employment size class in March 2020