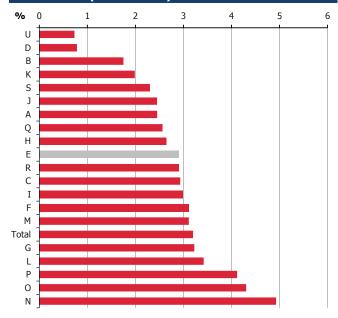

Figure 6: Year-on-year change of regular gross monthly earnings per employee by economic activity (NACE-Rev. 2) in March 2020

Regarding the base earnings, the activities with larger year-on-year changes were the *Administrative and support service activities* (N; 4.9%) and the *Public administration and defence; compulsory social security* (O; 4.3%) (Figure 7). The smaller changes were observed in *Activities of extraterritorial organisations and bodies* (U; 0.7%) and in activities of *Electricity, gas, steam and air conditioning supply* (D; 0.8%).

Figure 7: Year-on-year change of base gross monthly earnings per employee by economic activity (NACE-Rev. 2) in March 2020