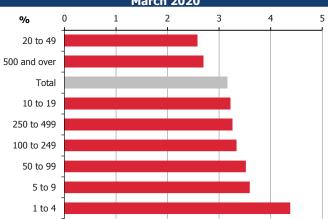

In regard to the same period of the last year (March 2019), the larger changes were observed in enterprises of 1 to 4 employees (4.7%), of 50 to 99 employees (3.7%) and of 5 to 9 employees (3.6%) (Figure 8). In turn, the smaller year-on-year changes were observed in the size class of 20 to 49 employees (2.4%) and with 500 or more employees (2.8%).

Figure 8: Year-on-year change of total gross monthly earnings per employee by employment size class in March 2020

The same pattern is observed for the regular and the base earnings, where the larger year-on-year changes were observed in enterprises of 1 to 4 employees (4.4% and 4.3%, respectively), of 5 to 9 employees (3.6% and 3.4%) and of 50 to 99 employees (3.5% and 3.4%) (Figures 9 and 10). The smaller year-on-year changes were observed in enterprises of 20 to 49 employees (2.6 and 2.3%) and with 250 to 499 employees (2.7% and 3.0%).