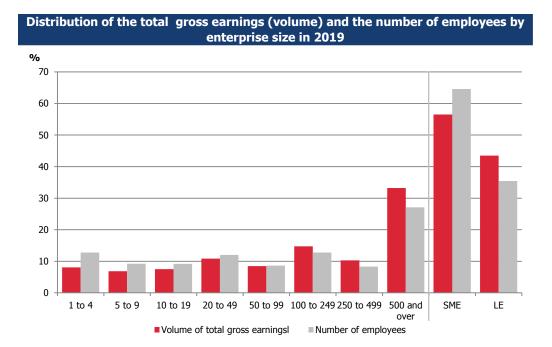

### 4. Gross earnings by enterprise size

In March 2020, the total gross monthly earnings per employee ranged from €782, in enterprises with 1 to 4 employees, to €1,440, in enterprises with 500 or more employees (Table 3 of the Annex).

Regarding the regular and the base earnings, the larger and smaller monthly earnings were observed in the size class of 1 to 4 employees ( $\in$ 733 and  $\in$ 725, respectively) and in the size class of 250 to 499 employees ( $\in$ 1,309 and  $\in$ 1,229, respectively).

In regard to the same period of the last year (March 2019), the larger changes were observed in enterprises of 1 to 4 employees (4.7%), of 50 to 99 employees (3.7%) and of 5 to 9 employees (3.6%) (Figure 8). In turn, the smaller year-on-year changes were observed in the size class of 20 to 49 employees (2.4%) and with 500 or more employees (2.8%).

Figure 8: Year-on-year change of total gross monthly earnings per employee by employment size class in March 2020

The same pattern is observed for the regular and the base earnings, where the larger year-on-year changes were observed in enterprises of 1 to 4 employees (4.4% and 4.3%, respectively), of 5 to 9 employees (3.6% and 3.4%) and of 50 to 99 employees (3.5% and 3.4%) (Figures 9 and 10). The smaller year-on-year changes were observed in enterprises of 20 to 49 employees (2.6 and 2.3%) and with 250 to 499 employees (2.7% and 3.0%).

Figure 9: Year-on-year change of regular gross monthly earnings per employee by employment size class in March 2020

Figure 10: Year-on-year change of base gross monthly earnings per employee by employment size class in March 2020