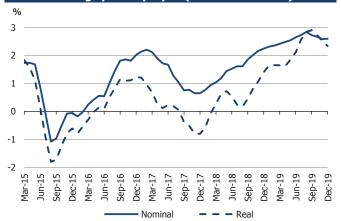

In real terms, that is, taking into account the inflation measured by the change of the Consumer Price Index (CPI) that stood at 0.4% in the 1<sup>st</sup> quarter of 2020, the gross earnings (total, regular and base) registered a year-on-year increase of 2.8% (Figures 2, 3 and 4).

Figure 2: Year-on-year change of total gross monthly

<sup>&</sup>lt;sup>3</sup> The monthly data analysed in this Press Release refer to moving quarters ended in the reference month. Unless otherwise stated, the rates of change correspond to year-on-year ones (compared to the same moving quarter of the previous year). The year-on-year change series of the indicators under analysis are shown in the tables in the Annex.