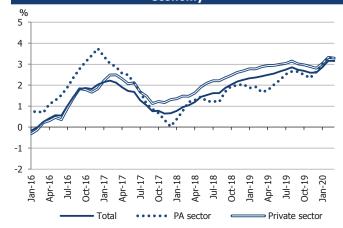

### 2. Gross monthly earnings per employee and components

In March 2020 (quarter ended in March 2020)<sup>3</sup>, the gross monthly earnings per employee recorded a year-on-year increase of 3.2% (Figure 1), increasing from €1,153 in March 2019 to €1,189 in March 2020. This change corresponds to an acceleration, of 0.5 percentage points (pp), of the growth observed in December 2019 (2.7%).

The regular gross monthly earnings per employee, which exclude, among other earnings components, the Christmas and Holidays allowances and, thus, have a less seasonal behaviour<sup>4</sup>, showed a year-on-year increase of 3.2%, from €1,036 in March 2019 to €1,069 in March 2020. This component has also registered an acceleration compared to December 2019 (more 0.6 pp).

The base gross monthly earnings per employee, which only includes the base earnings, showed a year-on-year increase of 3.2%, from €974 in March 2019 to €1,005 in March 2020. This component has registered th largest acceleration, among the three components, compared to December 2019 (more 0.7 pp).

In real terms, that is, taking into account the inflation measured by the change of the Consumer Price Index (CPI) that stood at 0.4% in the 1<sup>st</sup> quarter of 2020, the gross earnings (total, regular and base) registered a year-on-year increase of 2.8% (Figures 2, 3 and 4).