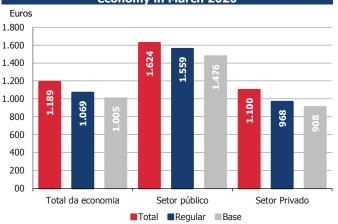

### 5. Gross earnings by institutional sector

Using, as reference, the institutional sector of Public Administration (S13) used by National Accounts, we observed, in this sector, a year-on-year increase of 3.0%, from  $\in$ 1,576 in March 2019 to  $\in$ 1 624 in March 2020. The regular component increased, from the same period of last year, 3.2%, to  $\in$ 1,559 ( $\in$ 1,510 in March 2019). The base earnings had a larger increase, of 4.0%, from  $\in$ 1,420 to  $\in$ 1,476 in March 2020 (Figures 11 and 12).

In the private sector, the total earnings recorded a higher year-on-year increase than the public sector (3.3% vs 3.0%), from €1,065 in March 2019 to €1,100 in March 2020. The regular component also observed a larger increase in the private sector (3.3% vs 3.2%), from €937 to €968. In turn, the base earnings registered a lower increase in the private sector (3.1% vs 4.0%), from €881 to €908.

Figure 11: Gross monthly earnings per employee (total, regular and base) by institutional sector of the economy in March 2020

<sup>6</sup> Results for2018: from the Directorate-General for Administration and Public Employment (DGAEP), whose coverage is close to the sector of Public Administrations here defined; 2) from the Lists of Personnel (*Quadros de Pessoal*), from Strategy and Planning Office of the Ministry of Labour, Solidarity and Social Security.