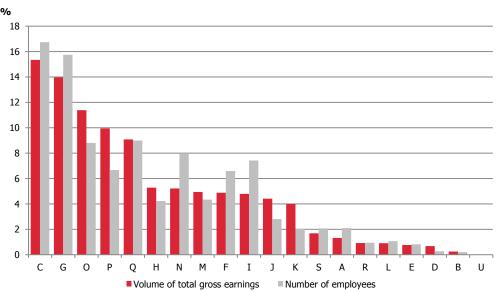

Compared to the same period of 2019, the major change in total earnings were observed in activities of *Electricity, gas, steam and air conditioning supply* (D; 11.7%), followed by the activities of *Administrative and support service activities* (N; 4.7%) (Figure 5). On the other hand, the total earnings in the activities of *Arts, entertainment, sports and recreation activities* (R) increased 0.6% and the *Activities of extraterritorial organisations and bodies* (U) increased by 1.2%.

Figure 5: Year-on-year change of total gross monthly earnings per employee by economic activity (NACE-Rev. 2) in March 2020

 $<sup>^{\</sup>rm 5}$  The economic activity designations can be found in Table 2 of the Annex.

The larger changes of the regular earnings were observed in the *Administrative and support service activities* (N; 5.0%) and activities of *Mining and quarrying* (B; 4.6%), while the smaller change was registered in *Activities of extraterritorial organisations and bodies* (U; 0.9%) (Figure 6).

Figure 6: Year-on-year change of regular gross monthly earnings per employee by economic activity (NACE-Rev. 2) in March 2020

Regarding the base earnings, the activities with larger year-on-year changes were the *Administrative and support service activities* (N; 4.9%) and the *Public administration and defence; compulsory social security* (O; 4.3%) (Figure 7). The smaller changes were observed in *Activities of extraterritorial organisations and bodies* (U; 0.7%) and in activities of *Electricity, gas, steam and air conditioning supply* (D; 0.8%).

Figure 7: Year-on-year change of base gross monthly earnings per employee by economic activity (NACE-Rev. 2) in March 2020