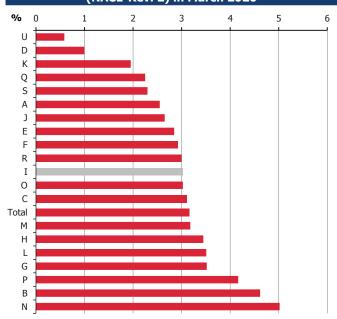

The larger changes of the regular earnings were observed in the *Administrative and support service activities* (N; 5.0%) and activities of *Mining and quarrying* (B; 4.6%), while the smaller change was registered in *Activities of extraterritorial organisations and bodies* (U; 0.9%) (Figure 6).

Figure 6: Year-on-year change of regular gross monthly earnings per employee by economic activity (NACE-Rev. 2) in March 2020

Regarding the base earnings, the activities with larger year-on-year changes were the *Administrative and support service activities* (N; 4.9%) and the *Public administration and defence; compulsory social security* (O; 4.3%) (Figure 7). The smaller changes were observed in *Activities of extraterritorial organisations and bodies* (U; 0.7%) and in activities of *Electricity, gas, steam and air conditioning supply* (D; 0.8%).