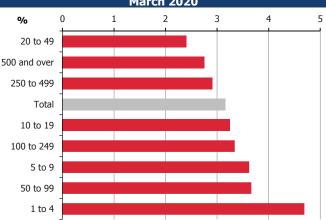

In regard to the same period of the last year (March 2019), the larger changes were observed in enterprises of 1 to 4 employees (4.7%), of 50 to 99 employees (3.7%) and of 5 to 9 employees (3.6%) (Figure 8). In turn, the smaller year-on-year changes were observed in the size class of 20 to 49 employees (2.4%) and with 500 or more employees (2.8%).

Figure 8: Year-on-year change of total gross monthly earnings per employee by employment size class in March 2020

The same pattern is observed for the regular and the base earnings, where the larger year-on-year changes were observed in enterprises of 1 to 4 employees (4.4% and 4.3%, respectively), of 5 to 9 employees (3.6% and 3.4%) and of 50 to 99 employees (3.5% and 3.4%) (Figures 9 and 10). The smaller year-on-year changes were observed in enterprises of 20 to 49 employees (2.6 and 2.3%) and with 250 to 499 employees (2.7% and 3.0%).