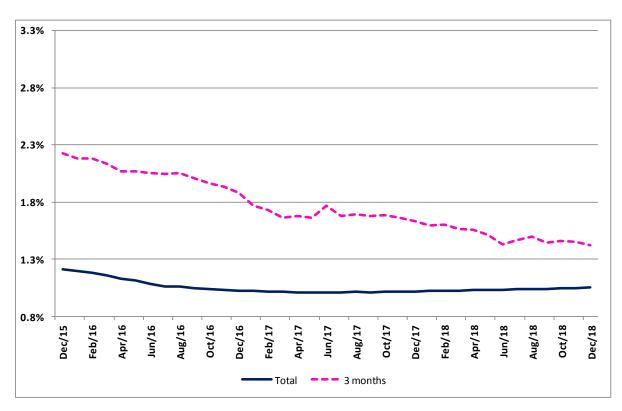

Implicit interest rates in housing loans December 2018

Interest rate was 1.053%, owed capital and monthly loans repayments at 52,376 Euros and 244 Euros, respectively

The implicit interest rate for all housing loan agreements <sup>1</sup> increased from 1.049% in November to 1.053% in December. For the contracts closed in the last three months, the interest rate dropped 2.8 base points in December, reaching 1.424%. The average value of loan repayments was 244 Euros, one euro higher than the previous month. The average value of owed capital increased 24 Euros to 52,376 Euros.

In 2018, the average annual interest rate for total mortgage loans was 1.035%, up by 1.5 basis points from the previous year. When compared with 2017, the average mortgage owed capital rose  $\in$ 425 to  $\in$ 51,997 in 2018 and the average value of loans repayments increased  $\in$ 3 to  $\in$ 241.

## Implicit interest rates in housing loans

The implicit interest rates, average owed capital and monthly loan repayment figures can be found in the next table.

Implicit interest rates in housing loans – December 2018

## Annex: Interest rates, Owed capital and Loan repayments in housing loans

| Periodfrom which Housing<br>Acquisitionfrom which Housing<br>AcquisitionDec/171.019%1.041%1.634%1.631%Jan/181.024%1.045%1.595%1.588%Feb/181.023%1.045%1.602%1.596%Mar/181.025%1.045%1.556%Apr/181.031%1.053%1.51%1.500%Jul/181.032%1.060%1.427%1.467%Jul/181.039%1.060%1.444%1.435%Oct/181.051%1.073%1.459%1.451%Nov/181.043%1.066%1.444%1.435%Dec/1751,69058,18893,788100,034Jan/1851,72858,25294,049100,892Feb/1851,81758,36897,727104,228Mar/1851,81758,36897,727104,228Mar/1851,81758,36897,727104,228May/1852,01658,62997,758104,678Aug/1852,01658,62997,758104,678Aug/1852,01658,62997,758104,678Aug/1852,01658,62997,758104,678Aug/1852,01658,62997,758104,678Aug/1852,01658,62997,758104,678Aug/1852,01658,62997,758104,678Aug/1852,01658,62997,758104,678Aug/1852,01658,629<                                                                                                                                                      | Monthly Average         |        |        |        |             |  |
|--------------------------------------------------------------------------------------------------------------------------------------------------------------------------------------------------------------------------------------------------------------------------------------------------------------------------------------------------------------------------------------------------------------------------------------------------------------------------------------------------------------------------------------------------------------------------------------------------------------------------------------------------------------------------------------------------------------------------------------------------------------------------------------------------------------------------------------------------------------------------------------------------------------------------------------------|-------------------------|--------|--------|--------|-------------|--|
| Acquisition     Acquisition       Implicit interest rates in housing loans (%)       Dec/17     1.019%     1.041%     1.634%     1.631%       Jan/18     1.024%     1.045%     1.602%     1.598%       Feb/18     1.023%     1.045%     1.602%     1.598%       Mar/18     1.023%     1.053%     1.559%     1.556%       Apr/18     1.031%     1.053%     1.511%     1.505%       May/18     1.032%     1.064%     1.427%     1.405%       Jun/18     1.032%     1.066%     1.471%     1.465%       Aug/18     1.039%     1.066%     1.444%     1.435%       Oct/18     1.043%     1.066%     1.444%     1.435%       Dec/18     1.053%     1.075%     1.452%     1.445%       Nov/18     1.043%     1.075%     1.452%     1.445%       Dec/17     51,690     58,188     93,788     100,034       Jan/18     51,726     58,252     94,049     100,892       Feb/18     51,817                                                              |                         |        | Total  | 3 n    |             |  |
| Tmplicit interest rates in housing loans (%)       Dec/17     1.019%     1.041%     1.634%     1.631%       Jan/18     1.024%     1.045%     1.595%     1.588%       Feb/18     1.023%     1.045%     1.602%     1.588%       Feb/18     1.025%     1.045%     1.652%     1.556%       Apr/18     1.031%     1.053%     1.559%     1.557%       May/18     1.032%     1.053%     1.47%     1.405%       Jun/18     1.032%     1.054%     1.427%     1.405%       Jul/18     1.039%     1.062%     1.448%     1.435%       Oct/18     1.053%     1.770%     1.459%     1.451%       Nov/18     1.049%     1.072%     1.452%     1.445%       Dec/17     51,690     58,188     93,788     100,034       Jan/18     51,726     58,252     94,049     100,892       Feb/18     51,726     58,332     96,297     103,339       Apr/18     51,817     58,368     97,727     104,228                                                              | Period                  |        | -      |        | -           |  |
| Dec/17     1.019%     1.041%     1.634%     1.631%       Jan/18     1.024%     1.045%     1.595%     1.588%       Feb/18     1.025%     1.045%     1.602%     1.598%       Mar/18     1.025%     1.047%     1.562%     1.556%       Apr/18     1.031%     1.053%     1.559%     1.557%       May/18     1.031%     1.053%     1.511%     1.500%       Jun/18     1.032%     1.054%     1.427%     1.405%       Jul/18     1.039%     1.060%     1.444%     1.435%       Oct/18     1.043%     1.066%     1.444%     1.445%       Dec/17     51,690     58,188     93,788     100,034       Jan/18     51,726     58,252     94,049     100,892       Feb/18     51,726     58,253     94,782     101,729       Mar/18     51,770     58,302     96,297     103,339       Apr/18     51,817     58,459     96,066     103,079       Jun/18     51,908     58,544 <td< th=""><th></th><th></th><th>-</th><th></th><th>Acquisition</th></td<> |                         |        | -      |        | Acquisition |  |
| Jan/181.024%1.045%1.595%1.588%Feb/181.023%1.045%1.602%1.598%Mar/181.025%1.047%1.562%1.556%Apr/181.031%1.053%1.559%1.557%May/181.031%1.053%1.511%1.500%Jun/181.032%1.064%1.427%1.465%Jul/181.039%1.062%1.498%1.495%Sep/181.043%1.066%1.444%1.435%Oct/181.051%1.073%1.452%1.445%Dec/181.0531.075%1.424%1.418%Dec/181.05958,18893,788100,034Jan/1851,72658,25394,782101,729Mar/1851,72658,25394,782101,729Mar/1851,87258,36897,727104,228May/1851,85258,45996,066103,079Jun/1851,90858,54496,861105,109Jul/1852,01658,62997,758104,678Aug/1852,16058,85599,080105,809Nov/1852,35259,04198,911106,301Dec/17239260319340Jan/18240261307329May/18240262319344Mar/18239261319344Mar/18240262316324Jun/18240262315342 <tr< th=""><th colspan="6"></th></tr<>                                                                                                                                                                                       |                         |        |        |        |             |  |
| Feb/181.023%1.045%1.602%1.598%Mar/181.025%1.047%1.562%1.556%Apr/181.031%1.053%1.559%1.557%May/181.031%1.053%1.511%1.500%Jun/181.032%1.054%1.427%1.405%Jun/181.039%1.060%1.471%1.467%Aug/181.039%1.066%1.444%1.435%Oct/181.043%1.066%1.444%1.435%Oct/181.051%1.073%1.452%1.445%Dec/181.053%1.075%1.442%1.445%Dec/1851,72658,18893,788100,034Jan/1851,72658,25394,049100,892Feb/1851,72658,25394,782101,729Mar/1851,81758,36897,727104,228May/1851,81758,36897,727104,228May/1851,90858,54496,861105,109Jul/1852,01658,62997,758104,678Aug/1852,13358,62997,758104,678Aug/1852,16058,85599,080105,809Nov/1852,37659,11799,593107,164Dec/17239260319344Mar/18239261319344Mar/18240262305328Jun/18240262305328Jun/182402623153                                                                                                                                                                                                                 | -                       |        |        |        |             |  |
| Mar/181.025%1.047%1.562%1.556%Apr/181.031%1.053%1.559%1.557%May/181.031%1.053%1.511%1.500%Jun/181.032%1.054%1.427%1.405%Jul/181.038%1.060%1.471%1.467%Aug/181.039%1.062%1.449%1.435%Oct/181.043%1.066%1.444%1.435%Oct/181.051%1.073%1.459%1.445%Dec/1751,69058,18893,788100,034Jan/1851,72658,25294,049100,892Feb/1851,72658,25394,782101,729Mar/1851,87258,36897,727104,228May/1851,85258,45996,066103,079Jun/1852,01658,62997,758104,678Aug/1852,01658,85399,801105,801Jun/1852,01658,85599,080105,809Nov/1852,35259,04198,911106,301Dec/17239260319340Jan/18240261307329Feb/1852,35259,04198,911106,301Dec/17239266319344May/18240261307329Feb/18239261319344Mar/18240262316349May/18240262316342Jul/                                                                                                                                                                                                                                   |                         |        |        |        |             |  |
| Apr/181.031%1.053%1.559%1.557%May/181.031%1.053%1.511%1.500%Jun/181.032%1.054%1.427%1.405%Jul/181.039%1.060%1.471%1.467%Aug/181.039%1.066%1.444%1.435%Oct/181.043%1.066%1.444%1.435%Oct/181.051%1.073%1.459%1.451%Nov/181.049%1.072%1.424%1.418%Dec/1751,69058,18893,788100,034Jan/1851,72658,25394,782101,729Mar/1851,77658,30296,297103,339Apr/1851,81758,36897,727104,228May/1851,85258,45996,066103,079Jun/1851,90858,54496,861105,109Jul/1852,01658,62997,758104,678Aug/1852,35259,04198,911106,301Dec/17239260319340Aug/1852,35259,04198,911106,301Dec/17239261319344Mar/18239261319344Mar/18240262305328Jun/18240262305328Jun/18240262305328Jun/18240262305328Jun/18240262305328Jun/1824                                                                                                                                                                                                                                            | -                       |        |        |        | 1.598%      |  |
| May/181.031%1.053%1.511%1.500%Jun/181.032%1.054%1.427%1.405%Jul/181.038%1.060%1.471%1.467%Aug/181.039%1.062%1.498%1.495%Sep/181.043%1.066%1.444%1.435%Oct/181.051%1.073%1.452%1.451%Dec/181.053%1.075%1.442%1.418%Dec/181.053%1.075%1.424%1.418%Dec/1851,69058,18893,788100,034Jan/1851,72658,25294,049100,892Feb/1851,72658,25394,782101,729Mar/1851,81758,36897,727104,228May/1851,85258,45996,066103,079Jun/1851,85258,54496,861105,109Jul/1852,01658,62997,758104,678Aug/1852,37659,11799,393107,164Dec/17239260319340Jan/18240261307329Feb/18239261319344Mar/18239261319344Mar/18240262305328Jun/18240262305328Jun/18241262305328Jun/18242263308332Aug/18242263308332Aug/1824226                                                                                                                                                                                                                                                      | -                       | 1.025% | 1.047% | 1.562% | 1.556%      |  |
| Jun/181.032%1.054%1.427%1.405%Jul/181.038%1.060%1.471%1.467%Aug/181.039%1.062%1.498%1.495%Sep/181.043%1.066%1.444%1.435%Oct/181.051%1.073%1.459%1.451%Nov/181.049%1.072%1.452%1.445%Dec/1751,69058,18893,788100,034Jan/1851,72858,25294,049100,892Feb/1851,72658,30296,297103,339Apr/1851,81758,36897,727104,228May/1851,85258,45996,066103,079Jun/1851,90858,54496,861105,109Jul/1852,01658,62997,758104,678Aug/1852,17358,84399,342106,332Oct/1852,13559,04198,911106,301Dec/17239260319340Jan/18240261307329Feb/18239261319344Mar/18239261319344Mar/18240262305328Jun/18240262305328Jun/18241262305328Jun/18242263308332Aug/18242263308332Aug/18242263308332Aug/182422633                                                                                                                                                                                                                                                               | • •                     |        | 1.053% |        | 1.557%      |  |
| Jul/181.038%1.060%1.471%1.467%Aug/181.039%1.062%1.498%1.495%Sep/181.043%1.066%1.444%1.435%Oct/181.051%1.073%1.459%1.451%Nov/181.049%1.072%1.452%1.451%Dec/171.053%1.075%1.424%1.418%Dec/1751,69058,18893,788100,034Jan/1851,72658,25294,049100,892Feb/1851,72658,25394,782101,729Mar/1851,77058,30296,267103,339Apr/1851,81758,36897,727104,228May/1851,85258,45996,066103,079Jun/1851,90858,54496,861105,109Jul/1852,01658,62997,758104,678Aug/1852,17358,84399,342106,332Oct/1852,35259,04198,911106,301Dec/1852,35259,04198,911106,301Dec/1852,35259,04198,911344Mar/18239261319344Mar/18239261319344Mar/18240262315342Jun/18241262308332Jun/18242263308332Jun/18242263308332Aug/18242263315348Sep/18                                                                                                                                                                                                                                   | May/18                  | 1.031% | 1.053% | 1.511% | 1.500%      |  |
| Aug/181.039%1.062%1.498%1.495%Sep/181.043%1.066%1.444%1.435%Oct/181.051%1.073%1.459%1.451%Nov/181.049%1.072%1.452%1.445%Dec/181.053%1.075%1.424%1.418%Dec/1751,69058,18893,788100,034Jan/1851,72858,25294,049100,892Feb/1851,72658,25394,782101,729Mar/1851,77058,30296,297103,339Apr/1851,81758,36897,727104,228May/1851,85258,45996,666105,109Jun/1852,01658,62997,758104,678Aug/1852,17358,84399,342106,301Jun/1852,16058,85599,080105,809Nov/1852,35259,04198,911106,301Dec/17239260319340Jan/18240261307329Feb/18239261319344Mar/18239261319344Mar/18240262308332Jun/18240262315342Jun/18241262315342Jun/18242263308332Aug/18242263308332Aug/18242263308332Aug/182422                                                                                                                                                                                                                                                                 |                         |        | 1.054% |        | 1.405%      |  |
| Sep/181.043%1.066%1.444%1.435%Oct/181.051%1.073%1.459%1.451%Nov/181.049%1.072%1.452%1.445%Dec/181.053%1.075%1.424%1.418%Dec/1751,69058,18893,788100,034Jan/1851,72858,25294,049100,892Feb/1851,72658,30296,297103,339Apr/1851,81758,36897,727104,228May/1851,85258,45996,666103,079Jun/1851,90858,54496,861105,109Jul/1852,01658,62997,758104,678Aug/1852,17358,84399,342106,301Dec/17239260319340Jan/18240261307329Feb/18239261319344Mar/18239261319344Mar/18240262305328Jun/18240262305328Jun/18240262305328Jun/18240262305342Jun/18240262305328Jun/18240262305328Jun/18240262305342Jun/18240262305342Jun/18241262308332Jun/18242263308332Jun/18                                                                                                                                                                                                                                                                                         | -                       | 1.038% | 1.060% | 1.471% | 1.467%      |  |
| Oct/181.051%1.073%1.459%1.451%Nov/181.049%1.072%1.452%1.445%Dec/181.053%1.075%1.424%1.418%Dec/1751,69058,18893,788100,034Jan/1851,72858,25294,049100,892Feb/1851,72658,25394,782101,729Mar/1851,77058,30296,297103,339Apr/1851,81758,36897,727104,228May/1851,85258,45996,066103,079Jun/1851,90858,54496,861105,109Jul/1852,01658,62997,758104,678Aug/1852,01658,85599,080105,809Nov/1852,35259,04198,911106,301Dec/17239260319340Jan/18240261307329Feb/18239261319344Mar/18240262305328Jun/18240262305328Jun/18240262305328Jun/18240262305328Jun/18240262305328Jun/18240262305328Jun/18240262305328Jun/18242263308332Jun/18242263308332Jun/18242263308332                                                                                                                                                                                                                                                                                 | Aug/18                  | 1.039% | 1.062% | 1.498% | 1.495%      |  |
| Nov/181.049%1.072%1.452%1.445%Dec/181.053%1.075%1.424%1.418%Dec/1751,69058,18893,788100,034Jan/1851,72858,25294,049100,892Feb/1851,72658,25394,782101,729Mar/1851,77058,30296,297103,339Apr/1851,81758,36897,727104,228May/1851,85258,45996,066103,079Jun/1851,90858,54496,861105,109Jul/1852,01658,62997,758104,678Aug/1852,01658,85599,080105,809Nov/1852,35259,04198,911106,301Dec/17239260319340Jan/18240261307329Feb/18239261319344Mar/18240262305328Jun/18240262305328Jun/18240262305328Jun/18240262305328Jun/18240262308332Apr/18240262308332Jun/18240262308332Jun/18241262315342Jun/18242263308332Jun/18242263308332Jun/18242263308332Jun/                                                                                                                                                                                                                                                                                         | Sep/18                  | 1.043% | 1.066% | 1.444% | 1.435%      |  |
| Dec/181.053%1.075%1.424%1.418%Jan/1851,69058,18893,788100,034Jan/1851,72858,25294,049100,892Feb/1851,72658,30296,297103,339Apr/1851,81758,30296,666103,079Mar/1851,81758,36897,727104,228May/1851,85258,45996,066103,079Jun/1851,90858,54496,861105,109Jul/1852,01658,62997,758104,678Aug/1852,217358,84399,342106,322Sep/1852,17358,84399,342106,301Dec/1852,35259,04198,911106,301Dec/1852,37659,11799,593107,164Dec/17239260319340Jan/18240261307329Feb/18239261319344Mar/18239261319344Mar/18240262305328Jun/18240262305328Jun/18241262315342Jul/18242263308332Apr/18242263323348Sep/18242263315339                                                                                                                                                                                                                                                                                                                                    | Oct/18                  | 1.051% | 1.073% | 1.459% | 1.451%      |  |
| Average of owed capital (Euros)       Dec/17     51,690     58,188     93,788     100,034       Jan/18     51,728     58,252     94,049     100,892       Feb/18     51,726     58,253     94,782     101,729       Mar/18     51,770     58,302     96,297     103,339       Apr/18     51,817     58,368     97,727     104,228       May/18     51,852     58,459     96,066     103,079       Jun/18     51,908     58,544     96,861     105,109       Jul/18     52,016     58,859     97,758     104,678       Aug/18     52,016     58,855     99,080     105,809       Nov/18     52,352     59,041     98,911     106,301       Dec/17     239     260     319     340       Jan/18     240     261     307     329       Feb/18     239     261     319     344       Mar/18     239     261     319     344       Mar/18     240     26                                                                                        | Nov/18                  | 1.049% | 1.072% | 1.452% | 1.445%      |  |
| Dec/17     51,690     58,188     93,788     100,034       Jan/18     51,728     58,252     94,049     100,892       Feb/18     51,726     58,253     94,782     101,729       Mar/18     51,770     58,302     96,297     103,339       Apr/18     51,817     58,368     97,727     104,228       May/18     51,852     58,459     96,066     103,079       Jun/18     51,908     58,544     96,861     105,109       Jul/18     52,016     58,629     97,758     104,678       Aug/18     52,084     58,714     98,374     105,222       Sep/18     52,173     58,843     99,342     106,332       Oct/18     52,376     59,117     99,593     107,164       Dec/17     239     260     319     340       Jan/18     240     261     307     329       Feb/18     239     261     319     344       Mar/18     240     262     326     349 </th <th>Dec/18</th> <th>1.053%</th> <th>1.075%</th> <th>1.424%</th> <th>1.418%</th>           | Dec/18                  | 1.053% | 1.075% | 1.424% | 1.418%      |  |
| Jan/1851,72858,25294,049100,892Feb/1851,72658,25394,782101,729Mar/1851,77058,30296,297103,339Apr/1851,81758,86897,727104,228May/1851,85258,45996,066103,079Jun/1851,90858,54496,861105,109Jul/1852,01658,62997,758104,678Aug/1852,01658,62997,758104,678Aug/1852,17358,84399,342106,332Oct/1852,17358,84399,342106,321Dec/1852,35259,04198,911106,301Dec/1852,37659,11799,593107,164Dec/17239260319340Jan/18240261307329Feb/18239261319344Mar/18239261319344Mar/18240262305328Jun/18240262305328Jun/18241262315342Jul/18242263308332Aug/18242263323348Sep/18242263315339                                                                                                                                                                                                                                                                                                                                                                   |                         |        |        |        |             |  |
| Feb/1851,72658,25394,782101,729Mar/1851,77058,30296,297103,339Apr/1851,81758,36897,727104,228May/1851,85258,45996,066103,079Jun/1851,90858,54496,861105,109Jul/1852,01658,62997,758104,678Aug/1852,01658,62997,758104,678Aug/1852,01658,85599,080105,222Sep/1852,17358,84399,342106,332Oct/1852,35259,04198,911106,301Dec/1852,35259,04198,911106,301Dec/1852,35259,04198,911106,301Dec/1852,37659,11799,593107,164Mar/18240261307329Feb/18239261319344Mar/18239261319344Mar/18240262305328Jun/18240262305328Jun/18241262315342Jul/18242263308332Aug/18242263323348Sep/18242263315339                                                                                                                                                                                                                                                                                                                                                      | Dec/17                  | 51,690 | 58,188 | 93,788 | 100,034     |  |
| Mar/1851,77058,30296,297103,339Apr/1851,81758,36897,727104,228May/1851,85258,45996,066103,079Jun/1851,90858,54496,861105,109Jul/1852,01658,62997,758104,678Aug/1852,08458,71498,374105,222Sep/1852,17358,84399,342106,332Oct/1852,35259,04198,911106,301Dec/1852,37659,11799,593107,164Dec/17239260319340Jan/18240261307329Feb/18239261319344Mar/18240262305328Jun/18240262305328Jun/18241262315342Jul/18242263308332                                                                                                                                                                                                                                                                                                                                                                                                                                                                                                                      | Jan/18                  | 51,728 | 58,252 | 94,049 | 100,892     |  |
| Apr/1851,81758,36897,727104,228May/1851,85258,45996,066103,079Jun/1851,90858,54496,861105,109Jul/1852,01658,62997,758104,678Aug/1852,08458,71498,374105,222Sep/1852,17358,84399,342106,332Oct/1852,35259,04198,911106,301Dec/1852,37659,11799,593107,164Dec/17239260319340Jan/18240261307329Feb/18239261319344Mar/18239261319344Mar/18240262305328Jun/18240262305328Jun/18241262315342Jul/18242263308332Aug/18242263323348Sep/18242263315339                                                                                                                                                                                                                                                                                                                                                                                                                                                                                               | Feb/18                  | 51,726 | 58,253 | 94,782 | 101,729     |  |
| May/1851,85258,45996,066103,079Jun/1851,90858,54496,861105,109Jul/1852,01658,62997,758104,678Aug/1852,08458,71498,374105,222Sep/1852,17358,84399,342106,332Oct/1852,16058,85599,080105,809Nov/1852,35259,04198,911106,301Dec/1852,37659,11799,593107,164Bec/17239260319340Jan/18240261307329Feb/18239261319344Mar/18239261319344Mar/18240262326349Jun/18240262305328Jun/18241262315342Jul/18242263308332Aug/18242263323348Sep/18242263315339                                                                                                                                                                                                                                                                                                                                                                                                                                                                                               | Mar/18                  | 51,770 | 58,302 | 96,297 | 103,339     |  |
| Jun/1851,90858,54496,861105,109Jul/1852,01658,62997,758104,678Aug/1852,08458,71498,374105,222Sep/1852,17358,84399,342106,332Oct/1852,16058,85599,080105,809Nov/1852,35259,04198,911106,301Dec/1852,37659,11799,593107,164Dec/17239260319340Jan/18240261307329Feb/18239261319344Mar/18239261324349Apr/18240262305328Jun/18240262305328Jun/18241262315342Jul/18242263308332Aug/18242263315348Sep/18242263315339                                                                                                                                                                                                                                                                                                                                                                                                                                                                                                                              |                         | 51,817 | 58,368 | 97,727 | 104,228     |  |
| Jul/1852,01658,62997,758104,678Aug/1852,08458,71498,374105,222Sep/1852,17358,84399,342106,332Oct/1852,16058,85599,080105,809Nov/1852,35259,04198,911106,301Dec/1852,37659,11799,593107,164Dec/17239260319340Jan/18240261307329Feb/18239261319344Mar/18239261324349Apr/18240262326349May/18240262305328Jun/18241262315342Jul/18242263308332Aug/18242263323348Sep/18242263315339                                                                                                                                                                                                                                                                                                                                                                                                                                                                                                                                                             | May/18                  | 51,852 | 58,459 | 96,066 | 103,079     |  |
| Aug/1852,08458,71498,374105,222Sep/1852,17358,84399,342106,332Oct/1852,16058,85599,080105,809Nov/1852,35259,04198,911106,301Dec/1852,37659,11799,593107,164Dec/17239260319340Jan/18240261307329Feb/18239261319344Mar/18239261319344Mar/18240262326349May/18240262305328Jun/18241262315342Jul/18242263308332Aug/18242263315348Sep/18242263315339                                                                                                                                                                                                                                                                                                                                                                                                                                                                                                                                                                                            | Jun/18                  | 51,908 | 58,544 | 96,861 | 105,109     |  |
| Sep/1852,17358,84399,342106,332Oct/1852,16058,85599,080105,809Nov/1852,35259,04198,911106,301Dec/1852,37659,11799,593107,164Dec/17239260319340Jan/18240261307329Feb/18239261319344Mar/18239261324349Apr/18240262326349May/18240262305328Jun/18241262315342Jul/18242263308332Aug/18242263323348Sep/18242263315339                                                                                                                                                                                                                                                                                                                                                                                                                                                                                                                                                                                                                           | Jul/18                  | 52,016 | 58,629 | 97,758 | 104,678     |  |
| Oct/1852,16058,85599,080105,809Nov/1852,35259,04198,911106,301Dec/1852,37659,11799,593107,164Dec/17239260319340Jan/18240261307329Feb/18239261319344Mar/18239261319344Mar/18240262326349Apr/18240262326349May/18240262305328Jun/18241262315342Jul/18242263308332Aug/18242263315348Sep/18242263315339                                                                                                                                                                                                                                                                                                                                                                                                                                                                                                                                                                                                                                        | Aug/18                  | 52,084 | 58,714 | 98,374 | 105,222     |  |
| Nov/1852,35259,04198,911106,301Dec/1852,37659,11799,593107,164Jan/18239260319340Jan/18240261307329Feb/18239261319344Mar/18239261319344Mar/18240262326349May/18240262305328Jun/18241262315342Jul/18242263308332Aug/18242263315348Sep/18242263315339                                                                                                                                                                                                                                                                                                                                                                                                                                                                                                                                                                                                                                                                                         | Sep/18                  | 52,173 | 58,843 | 99,342 | 106,332     |  |
| Dec/1852,37659,11799,593107,164Loan Repayments (Euros)Dec/17239260319340Jan/18240261307329Feb/18239261319344Mar/18239261324349Apr/18240262326349May/18240262305328Jun/18241262315342Jul/18242263308332Aug/18242263315348Sep/18242263315339                                                                                                                                                                                                                                                                                                                                                                                                                                                                                                                                                                                                                                                                                                 | Oct/18                  | 52,160 | 58,855 | 99,080 | 105,809     |  |
| Loan Repayments (Euros)       Dec/17     239     260     319     340       Jan/18     240     261     307     329       Feb/18     239     261     319     344       Mar/18     239     261     324     349       Apr/18     240     262     326     349       May/18     240     262     326     349       May/18     240     262     326     349       May/18     240     262     305     328       Jun/18     241     262     315     342       Jul/18     242     263     308     332       Aug/18     242     263     323     348       Sep/18     242     263     315     339                                                                                                                                                                                                                                                                                                                                                        | Nov/18                  | 52,352 | 59,041 | 98,911 | 106,301     |  |
| Dec/17     239     260     319     340       Jan/18     240     261     307     329       Feb/18     239     261     319     344       Mar/18     239     261     319     344       Mar/18     239     261     324     349       Apr/18     240     262     326     349       May/18     240     262     305     328       Jun/18     241     262     315     342       Jul/18     242     263     308     332       Aug/18     242     263     315     348       Sep/18     242     263     315     339                                                                                                                                                                                                                                                                                                                                                                                                                                   | Dec/18                  | 52,376 | 59,117 | 99,593 | 107,164     |  |
| Jan/18240261307329Feb/18239261319344Mar/18239261324349Apr/18240262326349May/18240262305328Jun/18241262315342Jul/18242263308332Aug/18242263308332Sep/18242263315339                                                                                                                                                                                                                                                                                                                                                                                                                                                                                                                                                                                                                                                                                                                                                                         | Loan Repayments (Euros) |        |        |        |             |  |
| Feb/18239261319344Mar/18239261324349Apr/18240262326349May/18240262305328Jun/18241262315342Jul/18242263308332Aug/18242263323348Sep/18242263315339                                                                                                                                                                                                                                                                                                                                                                                                                                                                                                                                                                                                                                                                                                                                                                                           | Dec/17                  | 239    | 260    | 319    | 340         |  |
| Mar/18239261324349Apr/18240262326349May/18240262305328Jun/18241262315342Jul/18242263308332Aug/18242263323348Sep/18242263315339                                                                                                                                                                                                                                                                                                                                                                                                                                                                                                                                                                                                                                                                                                                                                                                                             | Jan/18                  | 240    | 261    | 307    | 329         |  |
| Apr/18240262326349May/18240262305328Jun/18241262315342Jul/18242263308332Aug/18242263323348Sep/18242263315339                                                                                                                                                                                                                                                                                                                                                                                                                                                                                                                                                                                                                                                                                                                                                                                                                               | Feb/18                  | 239    | 261    | 319    | 344         |  |
| May/18240262305328Jun/18241262315342Jul/18242263308332Aug/18242263323348Sep/18242263315339                                                                                                                                                                                                                                                                                                                                                                                                                                                                                                                                                                                                                                                                                                                                                                                                                                                 | Mar/18                  | 239    | 261    | 324    | 349         |  |
| Jun/18241262315342Jul/18242263308332Aug/18242263323348Sep/18242263315339                                                                                                                                                                                                                                                                                                                                                                                                                                                                                                                                                                                                                                                                                                                                                                                                                                                                   | Apr/18                  | 240    | 262    | 326    | 349         |  |
| Jul/18242263308332Aug/18242263323348Sep/18242263315339                                                                                                                                                                                                                                                                                                                                                                                                                                                                                                                                                                                                                                                                                                                                                                                                                                                                                     | May/18                  | 240    | 262    | 305    | 328         |  |
| Aug/18242263323348Sep/18242263315339                                                                                                                                                                                                                                                                                                                                                                                                                                                                                                                                                                                                                                                                                                                                                                                                                                                                                                       | Jun/18                  | 241    | 262    | 315    | 342         |  |
| <b>Sep/18</b> 242 263 315 339                                                                                                                                                                                                                                                                                                                                                                                                                                                                                                                                                                                                                                                                                                                                                                                                                                                                                                              | Jul/18                  | 242    | 263    | 308    | 332         |  |
|                                                                                                                                                                                                                                                                                                                                                                                                                                                                                                                                                                                                                                                                                                                                                                                                                                                                                                                                            | Aug/18                  | 242    | 263    | 323    | 348         |  |
|                                                                                                                                                                                                                                                                                                                                                                                                                                                                                                                                                                                                                                                                                                                                                                                                                                                                                                                                            | Sep/18                  | 242    | 263    | 315    | 339         |  |
| <b>UCT/18</b>   243   265   327   351                                                                                                                                                                                                                                                                                                                                                                                                                                                                                                                                                                                                                                                                                                                                                                                                                                                                                                      | Oct/18                  | 243    | 265    | 327    | 351         |  |
| Nov/18 243 265 329 356                                                                                                                                                                                                                                                                                                                                                                                                                                                                                                                                                                                                                                                                                                                                                                                                                                                                                                                     | Nov/18                  | 243    | 265    | 329    | 356         |  |
| <b>Dec/18</b> 244 266 332 362                                                                                                                                                                                                                                                                                                                                                                                                                                                                                                                                                                                                                                                                                                                                                                                                                                                                                                              | Dec/18                  | 244    | 266    | 332    | 362         |  |

Implicit interest rates in housing loans – December 2018