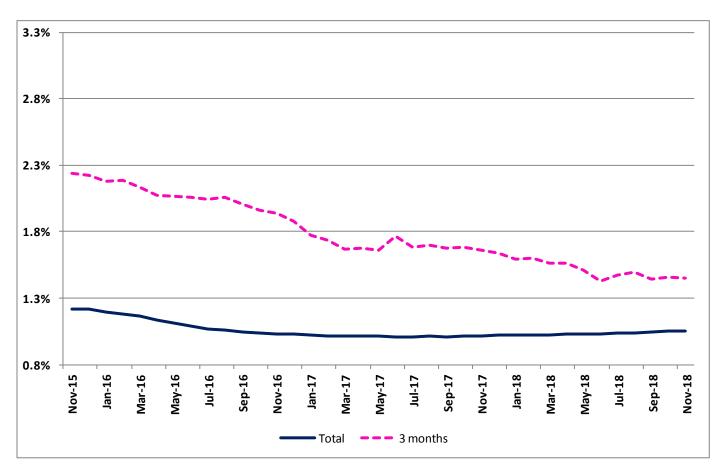

## Interest rate was 1.049%, owed capital and monthly loans repayments stood at 52,352 Euros and 243 Euros, respectively

The implicit interest rate for all housing loan agreements <sup>1</sup> decreased from 1.051% in October to 1.049% in November. For the contracts closed in the last three months, the interest rate dropped 0.7 base points in November, reaching 1.452%. The average value of loan repayments was 243 Euros, the same as in the previous month. The average value of owed capital increased 192 Euros to 52,352 Euros.

## Implicit interest rates in housing loans

The implicit interest rates, average owed capital and monthly loan repayment figures can be found in the next table.

Implicit interest rates in housing loans – November 2018

Implicit interest rates in housing loans – November 2018