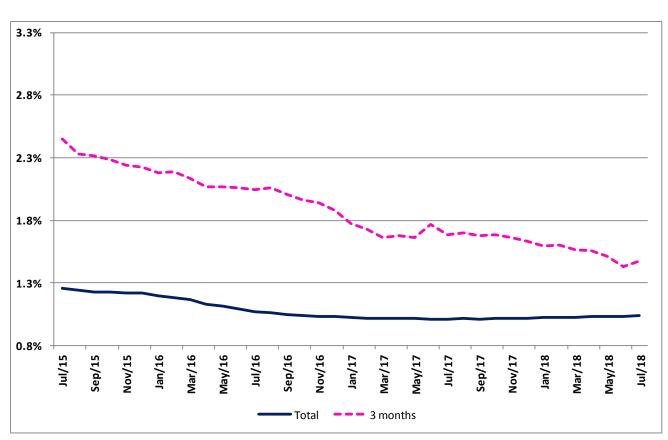

## Interest rate at 1.038%, owed capital and monthly loans repayments at 52,016 Euros and 242 Euros, respectively

The implicit interest rate for all housing loan agreements <sup>1</sup> increased from 1.032% in June to 1.038% in July. For the contracts agreed in the last three months, the interest rate raised 4.4 base points in July, reaching the 1.471%. The average value of loan repayments was 242 Euros, one Euro more than in June. The average value of owed capital increased 108 Euros to 52,016 Euros.

## Implicit interest rates in housing loans

The implicit interest rates, average owed capital and monthly loan repayment figures can be found in the next table.

<sup>&</sup>lt;sup>1</sup> Additional details on how this statistic is compiled is available from the Implicit interest rates in housing loans methodology, which can be downloaded from <a href="http://smi.ine.pt/UploadFile/Download/542">http://smi.ine.pt/UploadFile/Download/542</a>. This methodology is only available in Portuguese.

|                  |            |                     |                        | Monthly Average    |  |
|------------------|------------|---------------------|------------------------|--------------------|--|
|                  |            | Total               |                        | 3 months           |  |
| Period           |            | from which Housing  |                        | from which Housing |  |
|                  |            | Acquisition         |                        | Acquisition        |  |
| 7.1/47           | 1          | erest rates in hous |                        | 1 6720/            |  |
| Jul/17           | 1.009%     | 1.029%              | 1.681%                 | 1.673%             |  |
| Aug/17           | 1.014%     | 1.035%              | 1.696%                 | 1.687%             |  |
| Sep/17           | 1.009%     | 1.031%              | 1.677%                 | 1.668%             |  |
| Oct/17           | 1.016%     | 1.038%              | 1.686%                 | 1.681%             |  |
| Nov/17           | 1.017%     | 1.039%              | 1.660%                 | 1.658%             |  |
| Dec/17           | 1.019%     | 1.041%              | 1.634%                 | 1.631%             |  |
| Jan/18           | 1.024%     | 1.045%              | 1.595%                 | 1.588%             |  |
| Feb/18           | 1.023%     | 1.045%              | 1.602%                 | 1.598%             |  |
| Mar/18           | 1.025%     | 1.047%              | 1.562%                 | 1.556%             |  |
| Apr/18           | 1.031%     | 1.053%              | 1.559%                 | 1.557%             |  |
| May/18           | 1.031%     | 1.053%              | 1.511%                 | 1.500%             |  |
| Jun/18           | 1.032%     | 1.054%              | 1.427%                 | 1.405%             |  |
| Jul/18           | 1.038%     | 1.060%              | 1.471%                 | 1.467%             |  |
|                  | Average of | owed capital (Euro  | os)                    | •                  |  |
| Jul/17           | 51,592     | 58,046              | 92,052                 | 98,565             |  |
| Aug/17           | 51,560     | 58,019              | 92,714                 | 99,643             |  |
| Sep/17           | 51,521     | 57,965              | 94,003                 | 100,242            |  |
| Oct/17           | 51,571     | 58,017              | 95,520                 | 101,960            |  |
| Nov/17           | 51,646     | 58,121              | 93,526                 | 99,909             |  |
| Dec/17           | 51,690     | 58,188              | 93,788                 | 100,034            |  |
| Jan/18           | 51,728     | 58,252              | 94,049                 | 100,892            |  |
| Feb/18           | 51,726     | 58,253              | 94,782                 | 101,729            |  |
| Mar/18           | 51,770     | 58,302              | 96,297                 | 103,339            |  |
| Apr/18           | 51,817     | 58,368              | 97,727                 | 104,228            |  |
| May/18           | 51,852     | 58,459              | 96,066                 | 103,079            |  |
| Jun/18           | 51,908     | 58,544              | 96,861                 | 105,109            |  |
| Jul/18           | 52,016     | 58,629              | 97,758                 | 104,678            |  |
| -                |            | yments (Euros)      | •                      | ! '                |  |
| Jul/17           | 238        | 259                 | 302                    | 315                |  |
| Aug/17           | 239        | 259                 | 316                    | 340                |  |
| Sep/17           | 239        | 259                 | 323                    | 344                |  |
| Oct/17           | 240        | 260                 | 326                    | 348                |  |
| Nov/17           | 239        | 260                 | 316                    | 340                |  |
| Dec/17           | 239        | 260                 | 319                    | 340                |  |
| Jan/18           | 240        | 261                 | 307                    | 329                |  |
| Feb/18           | 239        | 261                 | 319                    | 344                |  |
| Mar/18           | 239        | 261                 | 324                    | 349                |  |
| Apr/18           | 239        | 262                 | 32 <del>4</del><br>326 | 349                |  |
| Арі/18<br>Мау/18 | 240        | 262                 | 305                    | 328                |  |
| May/18<br>Jun/18 |            | 262                 | 305<br>315             | 342                |  |
| Juii/ 10         | 241        | 202                 | 212                    | J <sup>42</sup>    |  |