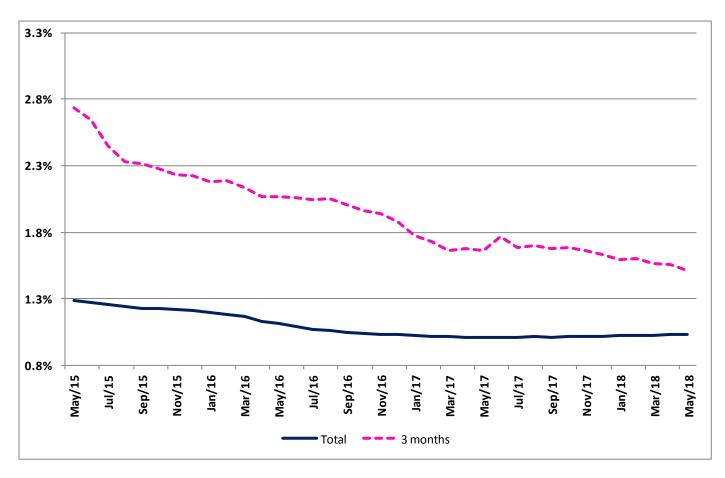

## Interest rate and average loans repayments remained unchanged

The implicit interest rate for all housing loan agreements <sup>1</sup> stood at 1.031% in May. The average value of loan repayments was 240 Euros, the same as in the previous month. The average of owed capital increased to 51,852 Euros, 35 Euros more than in April 2018.

|                                              | Monthly Average |                    |          |                    |  |
|----------------------------------------------|-----------------|--------------------|----------|--------------------|--|
|                                              | Total           |                    | 3 months |                    |  |
| Period                                       |                 | from which Housing |          | from which Housing |  |
|                                              |                 | Acquisition        |          | Acquisition        |  |
| Implicit interest rates in housing loans (%) |                 |                    |          |                    |  |
| May/17                                       | 1.012%          | 1.030%             | 1.660%   | 1.624%             |  |
| Jun/17                                       | 1.007%          | 1.027%             | 1.766%   | 1.752%             |  |
| Jul/17                                       | 1.009%          | 1.029%             | 1.681%   | 1.673%             |  |
| Aug/17                                       | 1.014%          | 1.035%             | 1.696%   | 1.687%             |  |
| Sep/17                                       | 1.009%          | 1.031%             | 1.677%   | 1.668%             |  |
| Oct/17                                       | 1.016%          | 1.038%             | 1.686%   | 1.681%             |  |
| Nov/17                                       | 1.017%          | 1.039%             | 1.660%   | 1.658%             |  |
| Dec/17                                       | 1.019%          | 1.041%             | 1.634%   | 1.631%             |  |
| Jan/18                                       | 1.024%          | 1.045%             | 1.595%   | 1.588%             |  |
| Feb/18                                       | 1.023%          | 1.045%             | 1.602%   | 1.598%             |  |
| Mar/18                                       | 1.025%          | 1.047%             | 1.562%   | 1.556%             |  |
| Apr/18                                       | 1.031%          | 1.053%             | 1.559%   | 1.557%             |  |
| May/18                                       | 1.031%          | 1.053%             | 1.511%   | 1.500%             |  |
| Average of owed capital (Euros)              |                 |                    |          |                    |  |
| May/17                                       | 51,535          | 58,021             | 89,359   | 96,640             |  |
| Jun/17                                       | 51,532          | 57,963             | 90,884   | 97,668             |  |
| Jul/17                                       | 51,592          | 58,046             | 92,052   | 98,565             |  |
| Aug/17                                       | 51,560          | 58,019             | 92,714   | 99,643             |  |
| Sep/17                                       | 51,521          | 57,965             | 94,003   | 100,242            |  |
| Oct/17                                       | 51,571          | 58,017             | 95,520   | 101,960            |  |
| Nov/17                                       | 51,646          | 58,121             | 93,526   | 99,909             |  |
| Dec/17                                       | 51,690          | 58,188             | 93,788   | 100,034            |  |
| Jan/18                                       | 51,728          | 58,252             | 94,049   | 100,892            |  |
| Feb/18                                       | 51,726          | 58,253             | 94,782   | 101,729            |  |
| Mar/18                                       | 51,770          | 58,302             | 96,297   | 103,339            |  |
| Apr/18                                       | 51,817          | 58,368             | 97,727   | 104,228            |  |
| May/18                                       | 51,852          | 58,459             | 96,066   | 103,079            |  |
| Loan Repayments (Euros)                      |                 |                    |          |                    |  |
| May/17                                       | 237             | 259                | 289      | 317                |  |
| Jun/17                                       | 237             | 259                | 305      | 329                |  |
| Jul/17                                       | 238             | 259                | 302      | 315                |  |
| Aug/17                                       | 239             | 259                | 316      | 340                |  |
| Sep/17                                       | 239             | 259                | 323      | 344                |  |
| Oct/17                                       | 240             | 260                | 326      | 348                |  |
| Nov/17                                       | 239             | 260                | 316      | 340                |  |
| Dec/17                                       | 239             | 260                | 319      | 340                |  |
| Jan/18                                       | 240             | 261                | 307      | 329                |  |
| Feb/18                                       | 239             | 261                | 319      | 344                |  |
| Mar/18                                       | 239             | 261                | 324      | 349                |  |
| Apr/18                                       | 240             | 262                | 326      | 349                |  |
| May/18                                       | 240             | 262                | 305      | 328                |  |