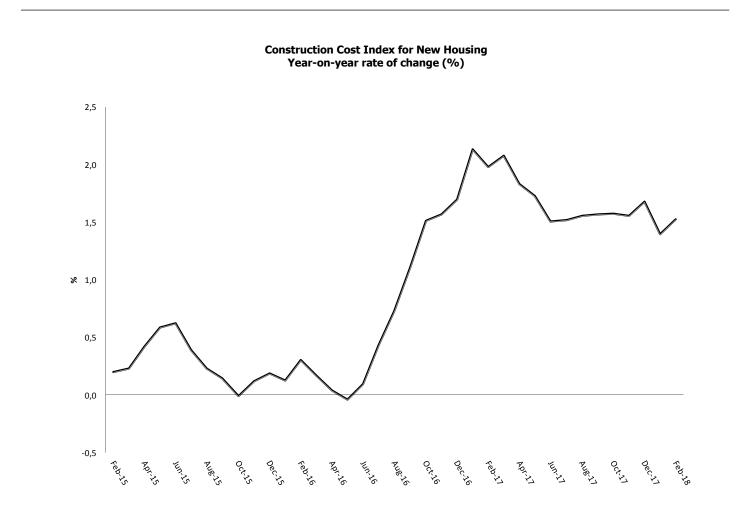

# Housing construction costs rose slightly to 1.5%

The annual change rate of the Construction cost index for new housing was 1.5% in February, 0.1 percentage points (p.p.) higher than in January. The price index measuring the cost of regular maintenance and repair of housing increased 1.6% in relation to the same period of the last year, 0.4 p.p. above the previous month.