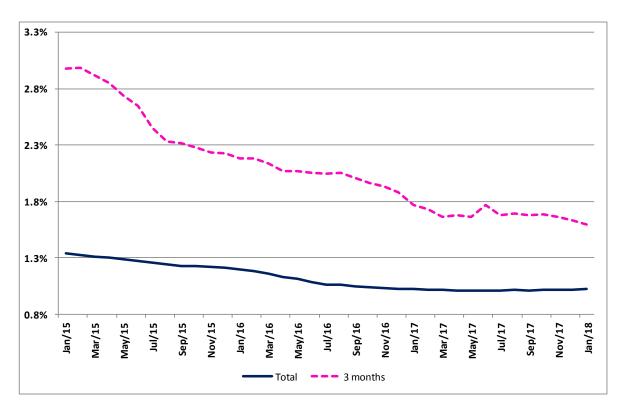

## Interest rate increased to 1.024%

The implicit interest rate for all housing loan agreements <sup>1</sup> increased from 1.019% in December 2017 to 1.024% in January 2018. The average value of loan repayment was 240 Euros, 1 Euro higher than in the previous month. The average of owed capital increased to 51,728 Euros.

## Implicit interest rates in housing loans (%)

<sup>&</sup>lt;sup>1</sup> Additional details on how these statistics are compiled are available from the Implicit interest rates in housing loans methodology, which can be downloaded from <a href="http://smi.ine.pt/UploadFile/Download/542">http://smi.ine.pt/UploadFile/Download/542</a>. This methodology is only available in Portuguese.

| Monthly Averag | e |
|----------------|---|
| 3 months       |   |

|                                              |                          |                    |          | Monthly Average    |  |  |
|----------------------------------------------|--------------------------|--------------------|----------|--------------------|--|--|
|                                              | Total                    |                    | 3 months |                    |  |  |
| Period                                       |                          | from which Housing |          | from which Housing |  |  |
|                                              |                          | Acquisition        |          | Acquisition        |  |  |
| Implicit interest rates in housing loans (%) |                          |                    |          |                    |  |  |
| Jan/17                                       | 1.025%                   | 1.041%             | 1.771%   | 1.746%             |  |  |
| Feb/17                                       | 1.018%                   | 1.033%             | 1.732%   | 1.696%             |  |  |
| Mar/17                                       | 1.016%                   | 1.031%             | 1.665%   | 1.628%             |  |  |
| Apr/17                                       | 1.012%                   | 1.028%             | 1.675%   | 1.646%             |  |  |
| May/17                                       | 1.012%                   | 1.030%             | 1.660%   | 1.624%             |  |  |
| Jun/17                                       | 1.007%                   | 1.027%             | 1.766%   | 1.752%             |  |  |
| Jul/17                                       | 1.009%                   | 1.029%             | 1.681%   | 1.673%             |  |  |
| Aug/17                                       | 1.014%                   | 1.035%             | 1.696%   | 1.687%             |  |  |
| Sep/17                                       | 1.009%                   | 1.031%             | 1.677%   | 1.668%             |  |  |
| Oct/17                                       | 1.016%                   | 1.038%             | 1.686%   | 1.681%             |  |  |
| Nov/17                                       | 1.017%                   | 1.039%             | 1.660%   | 1.658%             |  |  |
| Dec/17                                       | 1.019%                   | 1.041%             | 1.634%   | 1.631%             |  |  |
| Jan/18                                       | 1.024%                   | 1.045%             | 1.595%   | 1.588%             |  |  |
| Average of owed capital (Euros)              |                          |                    |          |                    |  |  |
| Jan/17                                       | 51,554                   | 58,146             | 87,578   | 94,447             |  |  |
| Feb/17                                       | 51,615                   | 58,219             | 89,219   | 96,306             |  |  |
| Mar/17                                       | 51,537                   | 58,166             | 91,215   | 98,175             |  |  |
| Apr/17                                       | 51,512                   | 58,118             | 89,805   | 96,757             |  |  |
| May/17                                       | 51,535                   | 58,021             | 89,359   | 96,640             |  |  |
| Jun/17                                       | 51,532                   | 57,963             | 90,884   | 97,668             |  |  |
| Jul/17                                       | 51,592                   | 58,046             | 92,052   | 98,565             |  |  |
| Aug/17                                       | 51,560                   | 58,019             | 92,714   | 99,643             |  |  |
| Sep/17                                       | 51,521                   | 57,965             | 94,003   | 100,242            |  |  |
| Oct/17                                       | 51,571                   | 58,017             | 95,520   | 101,960            |  |  |
| Nov/17                                       | 51,646                   | 58,121             | 93,526   | 99,909             |  |  |
| Dec/17                                       | 51,690                   | 58,188             | 93,788   | 100,034            |  |  |
| Jan/18                                       | 51,728                   | 58,252             | 94,049   | 100,892            |  |  |
|                                              | Loan Prepayments (Euros) |                    |          |                    |  |  |
| Jan/17                                       | 237                      | 257                | 288      | 308                |  |  |
| Feb/17                                       | 237                      | 257                | 301      | 316                |  |  |
| Mar/17                                       | 237                      | 258                | 297      | 316                |  |  |
| Apr/17                                       | 237                      | 258                | 290      | 311                |  |  |
| May/17                                       | 237                      | 259                | 289      | 317                |  |  |
| Jun/17                                       | 237                      | 259                | 305      | 329                |  |  |
| Jul/17                                       | 238                      | 259                | 302      | 315                |  |  |
| Aug/17                                       | 239                      | 259                | 316      | 340                |  |  |
| Sep/17                                       | 239                      | 259                | 323      | 344                |  |  |
| Oct/17                                       | 240                      | 260                | 326      | 348                |  |  |
| Nov/17                                       | 239                      | 260                | 316      | 340                |  |  |
| Dec/17                                       | 239                      | 260                | 319      | 340                |  |  |
| Jan/18                                       | 240                      | 261                | 307      | 329                |  |  |
|                                              |                          |                    |          |                    |  |  |