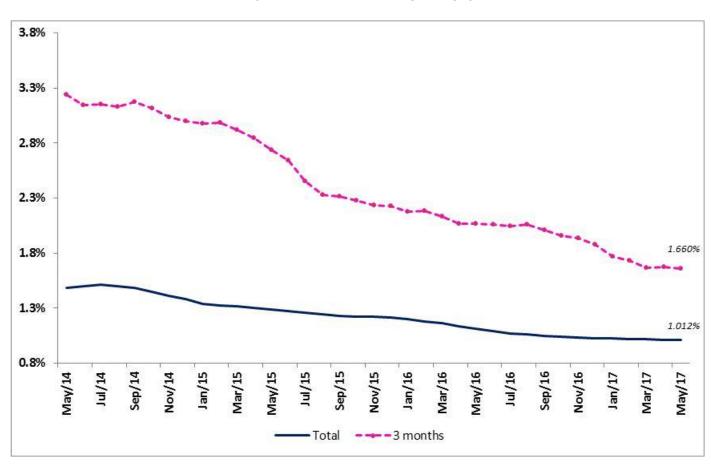

## Interest rate and average loans repayments unchanged

The implicit interest rate in all housing loan agreements ¹ stood at 1.012%, the same as in the previous month. The average value of loan repayment was €237 for the ninth consecutive month.

## Implicit interest rates in housing loans (%)

<sup>&</sup>lt;sup>1</sup> More details on how these statistics are compiled are available from the Implicit interest rates in housing loans Methodology, which can be downloaded from <a href="http://smi.ine.pt/UploadFile/Download/542">http://smi.ine.pt/UploadFile/Download/542</a>. This Methodology is only available in Portuguese.