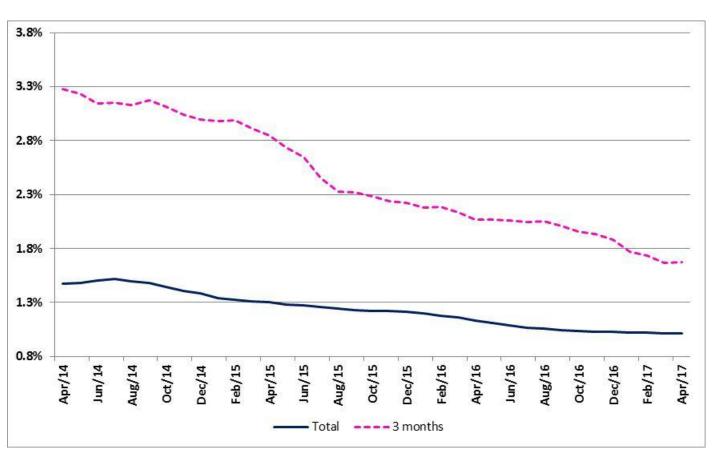

## Interest rate acentuated decrease. Average loans repayments unchanged

The implicit interest rate in all contracts of mortgage loans to households ¹ shifted from 1.016% in March to 1.012% in April. The average value of loans repayments stood at €237, for the eighth month in a row.

## Implicit interest rates in housing loans (%)

<sup>&</sup>lt;sup>1</sup> For methodological details on how this statistics is compiled see the document available from <a href="http://smi.ine.pt/UploadFile/Download/542">http://smi.ine.pt/UploadFile/Download/542</a>. Methodological explanations only available in Portuguese.