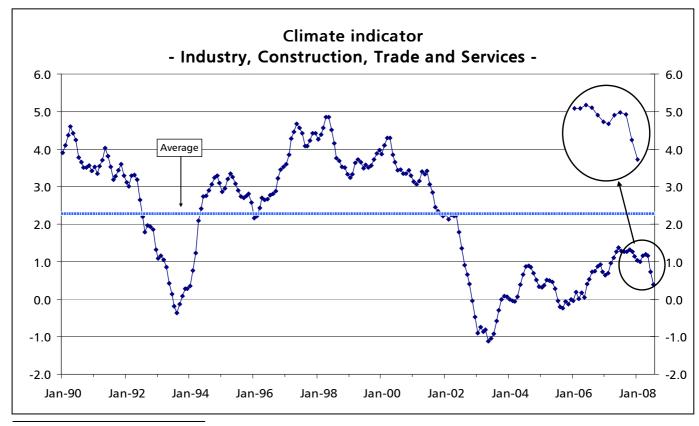

## Economic climate and Consumer confidence indicators maintained the downward movement

The economic climate indicator maintained in July the negative evolution observed in the previous month. In July, similarly to what had happened in June, the confidence indicators for all the sectors registered negative evolutions.

The Consumer confidence indicator accentuated further its downward trend, mainly reflecting a higher pessimism about the perspectives on the country's economic situation.

In Manufacturing Industry<sup>1</sup>, the confidence indicator declined in the last five months, recording the lowest value since June 2006. The negative evolution observed in this month was driven by the increase in the balance of the opinions on the stocks of finished goods and by the decrease in the balance of the opinions on global demand, as the production perspectives slightly recovered. In Construction and Public Works, the confidence indicator accentuated further the downward movement of the last month. In July the negative evolution of this indicator was due to both components (order books and employment perspectives). In Trade, the confidence indicator recorded a downward movement in the last four months, attaining the minimum value since November 2005. The evolution observed in July was led by the decline registered in both subsectors, but more intensely in Retail. In Services, contrary to its former upward trend, the respective confidence indicator diminished in the last two months, attaining the lowest value since February 2007. The evolution in this month was due to the decrease in all the indicator's components, but more intense in the opinions on the order books evolution and on current demand.