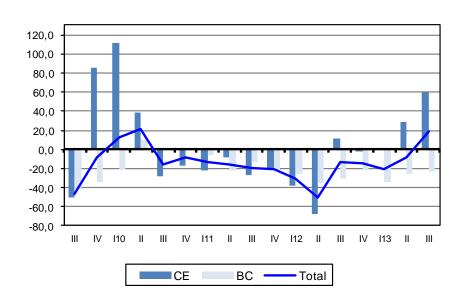

New Orders received in construction Third Quarter 2013

New orders in construction index presented a positive year-on-year change rate

The new orders in construction index presented a year-on-year increase of 18.9% in the third quarter 2013 (change rate of -8.2% in the previous quarter). This behaviour was determined by *Civil Engineering* sector index which moved from a change rate of 29.2% in the second quarter 2013 to 59.4% in the following quarter. The *Building Construction* index presented a year-on-year change rate of -23.1% (-25.1% in the previous quarter).