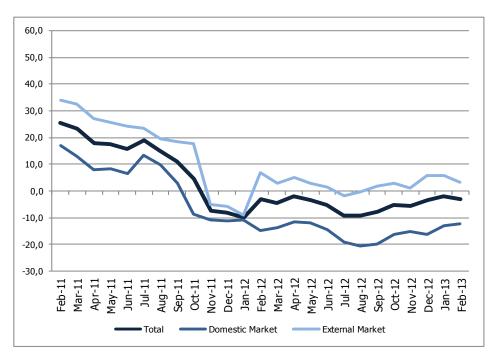

## Industrial New Orders Index with a more negative year-on-year change rate

Industrial new orders index diminished 3.1% in year-on-year terms in February (change rate of -2.0% in January). This evolution was mainly due to the deceleration of the external market index which presented a year-on-year change rate of 3.1% in February (5.9% in the previous month). The domestic market new orders index decreased -12.2% (reduction of -12.9% in January).

## Total index, domestic and external market Year-on-year rate (3 months moving average) %

Industrial New Orders – February 2013