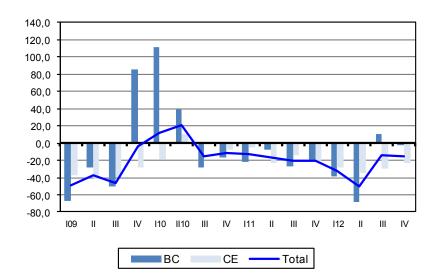

## New orders in construction index maintained negative trend

The new orders in construction index presented a year-on-year decrease of 14.9% in the 4<sup>th</sup> quarter 2012 (change rate of -13.6% in the 3<sup>rd</sup> quarter 2012). The *Building Construction* index presented a year-on-year change rate of -23.1% in the 4<sup>th</sup> quarter 2012 (-29.6% in the previous quarter), while the index for the *Civil Engineering* moved from a change rate of 11.1% in the 3<sup>rd</sup> quarter 2012 to -2.1% in the following.

For the year 2012 the new orders in construction index diminished 25.0% (decrease of 17.3% in 2011).

Construction New Orders Indexes – Third Quarter 2012