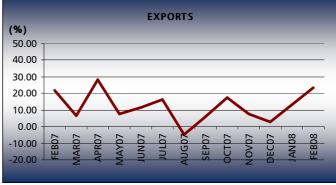

### Extra Trade - Exports up by 12.8% and imports up by 29.6%, in the last three months

In the last three months, exports grew by 12.8% and imports by 29.6%, leading to an increase in the deficit of the trade balance with Third Countries, comparing with the same period in the previous year (December 2006 to February 2007).

#### PRELIMINARY GLOBAL DATA

|           |                 |                            | I IVE ELIVITIVA |         |                |      |            |         |  |
|-----------|-----------------|----------------------------|-----------------|---------|----------------|------|------------|---------|--|
| MONTH     | EXTRA-COMMUNITY |                            |                 |         |                |      |            |         |  |
|           | IMPORTS         |                            |                 | EXPORTS |                |      |            |         |  |
|           | Millions        | GROWTH RATE Millions Euros |                 | RATE    | Millions Euros |      | GROWTH     | RATE    |  |
|           | IVIIIIONS       | Euros                      | %               |         |                |      | %          |         |  |
|           | 2007            | 2008                       | Homologous      | Monthly | 2007           | 2008 | Homologous | Monthly |  |
| JANUARY   | 1 119           | 1 365                      | 21.9            | 22.8    | 683            | 772  | 13.0       | 11.9    |  |
| FEBRUARY  | 903             | 1 361                      | 50.7            | -0.3    | 631            | 778  | 23.3       | 8.0     |  |
| MARCH     | 1 130           |                            |                 |         | 726            |      |            |         |  |
| APRIL     | 1 058           |                            |                 |         | 689            |      |            |         |  |
| MAY       | 1 345           |                            |                 |         | 733            |      |            |         |  |
| JUNE      | 1 188           |                            |                 |         | 765            |      |            |         |  |
| JULY      | 1 104           |                            |                 |         | 849            |      |            |         |  |
| AUGUST    | 1 267           |                            |                 |         | 639            |      |            |         |  |
| SEPTEMBER | 1 180           |                            |                 |         | 711            |      |            |         |  |
| OCTOBER   | 1 313           |                            |                 |         | 827            |      |            |         |  |
| NOVEMBER  | 1 279           |                            |                 |         | 781            |      |            |         |  |
| DECEMBER  | 1 111           |                            |                 |         | 690            |      |            |         |  |