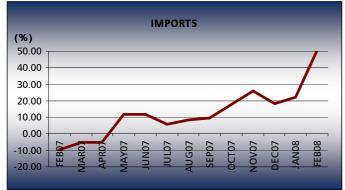

### Extra Trade - Exports up by 12.8% and imports up by 29.6%, in the last three months

In the last three months, exports grew by 12.8% and imports by 29.6%, leading to an increase in the deficit of the trade balance with Third Countries, comparing with the same period in the previous year (December 2006 to February 2007).

#### PRELIMINARY GLOBAL DATA

|           |                 |                            | I IVE ELIVITIVA |         |                |      |            |         |  |
|-----------|-----------------|----------------------------|-----------------|---------|----------------|------|------------|---------|--|
| MONTH     | EXTRA-COMMUNITY |                            |                 |         |                |      |            |         |  |
|           | IMPORTS         |                            |                 | EXPORTS |                |      |            |         |  |
|           | Millions        | GROWTH RATE Millions Euros |                 | RATE    | Millions Euros |      | GROWTH     | RATE    |  |
|           | IVIIIIONS       | Euros                      | %               |         |                |      | %          |         |  |
|           | 2007            | 2008                       | Homologous      | Monthly | 2007           | 2008 | Homologous | Monthly |  |
| JANUARY   | 1 119           | 1 365                      | 21.9            | 22.8    | 683            | 772  | 13.0       | 11.9    |  |
| FEBRUARY  | 903             | 1 361                      | 50.7            | -0.3    | 631            | 778  | 23.3       | 8.0     |  |
| MARCH     | 1 130           |                            |                 |         | 726            |      |            |         |  |
| APRIL     | 1 058           |                            |                 |         | 689            |      |            |         |  |
| MAY       | 1 345           |                            |                 |         | 733            |      |            |         |  |
| JUNE      | 1 188           |                            |                 |         | 765            |      |            |         |  |
| JULY      | 1 104           |                            |                 |         | 849            |      |            |         |  |
| AUGUST    | 1 267           |                            |                 |         | 639            |      |            |         |  |
| SEPTEMBER | 1 180           |                            |                 |         | 711            |      |            |         |  |
| OCTOBER   | 1 313           |                            |                 |         | 827            |      |            |         |  |
| NOVEMBER  | 1 279           |                            |                 |         | 781            |      |            |         |  |
| DECEMBER  | 1 111           |                            |                 |         | 690            |      |            |         |  |