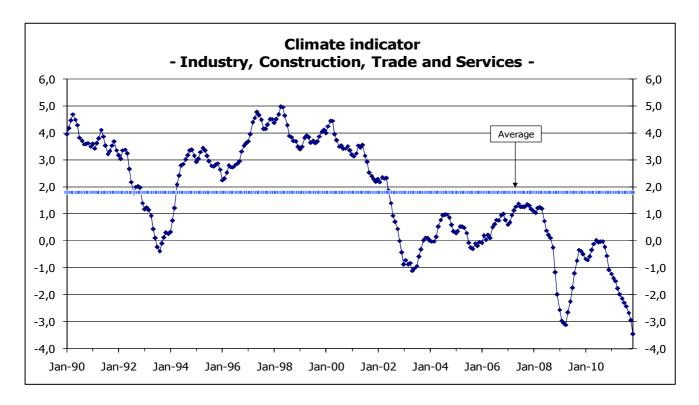

# November 2011

The economic climate and the Consumer confidence indicator decrease again in November

The economic climate indicator diminished significantly in November, maintaining the strong downward path started in July 2010 and recording the lowest value of the series. In the last two months, all the sectors' confidence indicators declined.

The Consumer confidence indicator decreased strongly in the last three months, attaining in November a new minimum for the series.

In Manufacturing Industry<sup>1</sup> the confidence indicator diminished intensely in October and November, resuming the downward movement started in October 2010. In the last two months, all the components contributed negatively to the indicator's evolution, specially the opinions on global demand. The confidence indicator for Construction and Public Works maintained the negative trend observed since June 2008, driven by the reduction of the opinions on the order books' evolution and the employment perspectives. In November, the confidence indicator for Trade extended the intense negative path started in July 2010, due to the decline registered in both subsectors, Wholesale and Retail Trade, stronger in the first case. The Services' confidence indicator maintained the intense downward movement started in June 2010, led by the decrease of all components, opinions on the business activity and on the order books' evolution and demand perspectives, especially in the last case. In November, the confidence indicators for Construction and Public Works, Trade and Services recorded the lowest values of the respective series.