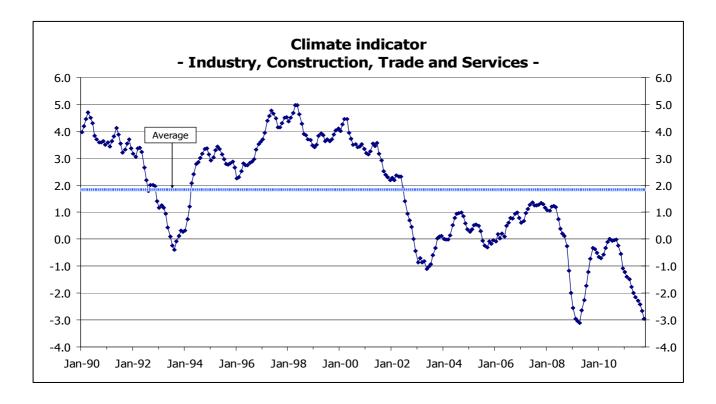

# October 2011

The economic climate and the Consumer confidence indicator decrease in october

The economic climate indicator decreased in October, maintaining the strong downward path started in July 2010 and becoming close to the minimum of the series registered in March and April 2009. In the reference month, all the sectors' confidence indicators diminished.

The Consumer confidence indicator decreased significantly in the last two months, attaining the lowest value of the series in October.

In Manufacturing Industry<sup>1</sup> the confidence indicator diminished strongly in October, resuming the downward movement started a year ago. In the reference month, all the components contributed negatively to the indicator's evolution, specially the opinions on global demand. In Construction and Public Works the confidence indicator intensified the negative trend observed since June 2008, attaining a new minimum for the series. The evolution registered between May and October was driven by the reduction of both components, opinions on the order books' evolution and employment perspectives, stronger in the first case in the reference month. In October, the confidence indicator for Trade extended the intense negative path started in July 2010, due to the decline observed in Retail Trade. The Services' confidence indicator maintained the downward movement started in June 2010. The evolution recorded in the last four months resulted from the decline of all components (opinions on the business activity and on the order books' evolution and demand perspectives, stronger in the second case).