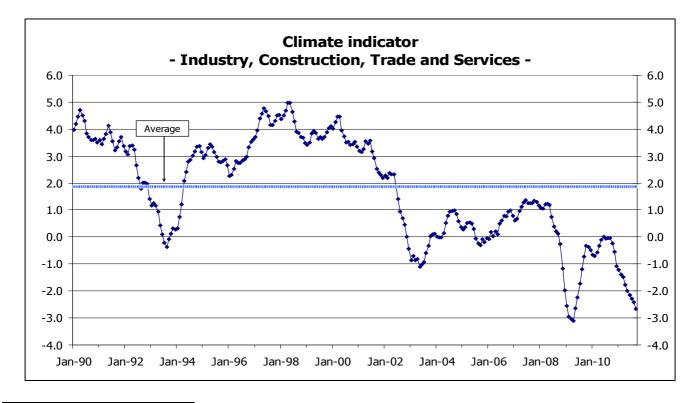

Business and Consumer Surveys

September 2011

The economic climate and the Consumer confidence indicator decrease in September

The economic climate indicator diminished in September, extending the strong downward path started in July 2010 and attaining the lowest value since April 2009. In the reference month, the confidence indicators for Construction and Public Works, Trade and Services decreased, while the Manufacturing Industry's indicator stabilised.

The Consumer confidence indicator decreased in September, after stabilising in the previous month, approaching the minimum of the series observed in March 2009.

In Manufacturing Industry<sup>1</sup> the confidence indicator stabilized in September, interrupting the slight upward movement of the two previous months. In the reference month, the opinions on global demand and on the stocks of finished goods contributed positively to the indicator's evolution, while the production perspectives contributed negatively. However, considering the respective monthly values, without using three months moving averages, this indicator decreased significantly in August and September. In Construction and Public Works the confidence indicator intensified the negative trend observed since June 2008, attaining a new minimum for the series started in 1997. The evolution registered between May and September was driven by the reduction of both components, opinions on the order books' evolution and employment perspectives. The confidence indicator for Trade diminished again in September, extending the negative path started in July 2010, due to the decline in both subsectors, Retail and Wholesale Trade, stronger in the first case. The Services' confidence indicator diminished considerably in September, intensifying the downward path started in June 2010. In the last three months, all the components, opinions on the business activity and on the order books' evolution and demand perspectives, decreased.