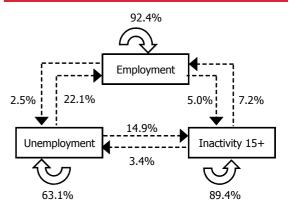

## 5. Quarterly flows between labour market states

From the 1<sup>st</sup> to the 2<sup>nd</sup> quarter of 2011, 2.5% of the individuals initially employed moved into unemployment and 5.0% moved into inactivity, with the proportion of employees moving out of this situation totalling 7.5% in the 2<sup>nd</sup> quarter of 2011 (92.4% remained employed).

# Quarterly flows between labour force states (as a % of initial state)

The flows out of unemployment between the two quarters were, in relative terms, larger than the flows out of employment. From the total of individuals who were unemployed in the 1<sup>st</sup> quarter of 2011, 37.0% moved out of this labour market state in the 2<sup>nd</sup> quarter of 2011. Out of these, 22.1% became employed and 14.9% moved into inactivity.

From the total of individuals aged 15 and over considered to be inactive in the  $1^{st}$  quarter of 2011, 7.2% moved into employment and 3.4% moved into unemployment, in the  $2^{nd}$  quarter of 2011.