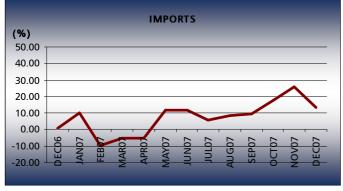

#### PRELIMINARY RESULTS MONTHLY OF EXTRA TRADE

|           | EXTRA-COMMUNITY |       |             |         |                |      |             |         |  |
|-----------|-----------------|-------|-------------|---------|----------------|------|-------------|---------|--|
| MONTH     | IMPORTS         |       |             |         | EXPORTS        |      |             |         |  |
|           | Millions Euros  |       | GROWTH RATE |         | Millions Fores |      | GROWTH RATE |         |  |
|           | IVIIIIONS       | Euros | %           |         | Millions Euros |      | %           |         |  |
|           | 2006            | 2007  | Homologous  | Monthly | 2006           | 2007 | Homologous  | Monthly |  |
| JANUARY   | 1 018           | 1 119 | 9.9         | 19.3    | 518            | 683  | 31.9        | 1.7     |  |
| FEBRUARY  | 996             | 903   | -9.3        | -19.3   | 517            | 631  | 22.0        | -7.6    |  |
| MARCH     | 1 191           | 1 130 | -5.1        | 25.2    | 679            | 726  | 6.8         | 15.1    |  |
| APRIL     | 1 114           | 1 058 | -5.1        | -6.4    | 537            | 689  | 28.2        | -5.1    |  |
| MAY       | 1 202           | 1 345 | 11.9        | 27.2    | 681            | 733  | 7.6         | 6.3     |  |
| JUNE      | 1 063           | 1 188 | 11.7        | -11.7   | 686            | 765  | 11.6        | 4.4     |  |
| JULY      | 1 044           | 1 104 | 5.8         | -7.0    | 730            | 849  | 16.4        | 11.0    |  |
| AUGUST    | 1 170           | 1 267 | 8.3         | 14.7    | 670            | 639  | -4.6        | -24.7   |  |
| SEPTEMBER | 1 078           | 1 180 | 9.5         | -6.9    | 670            | 711  | 6.2         | 11.3    |  |
| OCTOBER   | 1 114           | 1 313 | 17.8        | 11.3    | 704            | 827  | 17.5        | 16.3    |  |
| NOVEMBER  | 1 016           | 1 279 | 26.0        | -2.6    | 725            | 781  | 7.8         | -5.6    |  |
| DECEMBER  | 938             | 1 062 | 13.1        | -17.0   | 672            | 690  | 2.7         | -11.7   |  |

## **GROWTH RATE (%)**