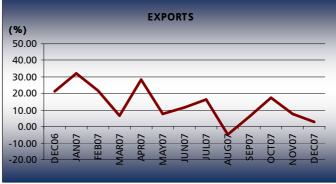

#### PRELIMINARY RESULTS MONTHLY OF EXTRA TRADE

|           | EXTRA-COMMUNITY |       |             |         |                |      |             |         |  |
|-----------|-----------------|-------|-------------|---------|----------------|------|-------------|---------|--|
| MONTH     | IMPORTS         |       |             |         | EXPORTS        |      |             |         |  |
|           | Millions Euros  |       | GROWTH RATE |         | Millions Fores |      | GROWTH RATE |         |  |
|           | IVIIIIONS       | Euros | %           |         | Millions Euros |      | %           |         |  |
|           | 2006            | 2007  | Homologous  | Monthly | 2006           | 2007 | Homologous  | Monthly |  |
| JANUARY   | 1 018           | 1 119 | 9.9         | 19.3    | 518            | 683  | 31.9        | 1.7     |  |
| FEBRUARY  | 996             | 903   | -9.3        | -19.3   | 517            | 631  | 22.0        | -7.6    |  |
| MARCH     | 1 191           | 1 130 | -5.1        | 25.2    | 679            | 726  | 6.8         | 15.1    |  |
| APRIL     | 1 114           | 1 058 | -5.1        | -6.4    | 537            | 689  | 28.2        | -5.1    |  |
| MAY       | 1 202           | 1 345 | 11.9        | 27.2    | 681            | 733  | 7.6         | 6.3     |  |
| JUNE      | 1 063           | 1 188 | 11.7        | -11.7   | 686            | 765  | 11.6        | 4.4     |  |
| JULY      | 1 044           | 1 104 | 5.8         | -7.0    | 730            | 849  | 16.4        | 11.0    |  |
| AUGUST    | 1 170           | 1 267 | 8.3         | 14.7    | 670            | 639  | -4.6        | -24.7   |  |
| SEPTEMBER | 1 078           | 1 180 | 9.5         | -6.9    | 670            | 711  | 6.2         | 11.3    |  |
| OCTOBER   | 1 114           | 1 313 | 17.8        | 11.3    | 704            | 827  | 17.5        | 16.3    |  |
| NOVEMBER  | 1 016           | 1 279 | 26.0        | -2.6    | 725            | 781  | 7.8         | -5.6    |  |
| DECEMBER  | 938             | 1 062 | 13.1        | -17.0   | 672            | 690  | 2.7         | -11.7   |  |

## **GROWTH RATE (%)**