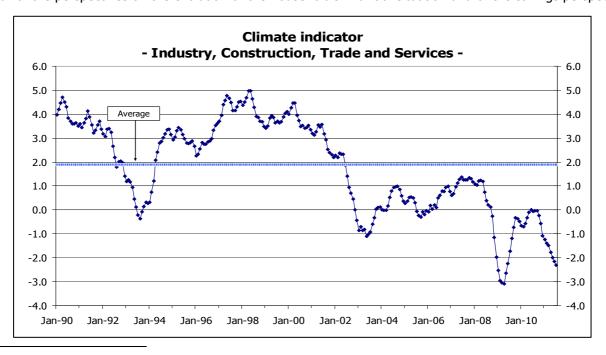

## Economic climate indicator maintains a negative trend and Consumer confidence indicator suspends its decline in July

The economic climate indicator maintained in July the strong downward path started a year earlier, attaining the lowest value since May 2009. In the reference month, all the sectors' confidence indicators decreased, except for that of Manufacturing Industry.