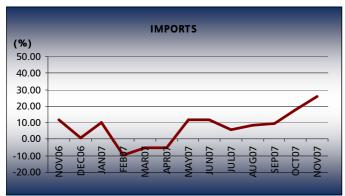

#### PRELIMINARY RESULTS MONTHLY OF EXTRA TRADE

|           | EXTRA-COMMUNITY |       |                 |                |      |                 |
|-----------|-----------------|-------|-----------------|----------------|------|-----------------|
|           | IMPORTS         |       |                 | EXPORTS        |      |                 |
| MONTH     | Millions Euros  |       | GROWT<br>h RATE | Millions Euros |      | GROWT<br>h RATE |
|           | 2006            | 2007  | %               | 2006           | 2007 | %               |
| JANUARY   | 1 018           | 1 119 | 9.9             | 518            | 683  | 31.9            |
| FEBRUARY  | 996             | 903   | -9.3            | 517            | 631  | 22.0            |
| MARCH     | 1 191           | 1 130 | -5.1            | 679            | 725  | 6.8             |
| APRIL     | 1 114           | 1 058 | -5.1            | 537            | 689  | 28.2            |
| MAY       | 1 202           | 1 345 | 11.9            | 681            | 734  | 7.7             |
| JUNE      | 1 063           | 1 188 | 11.7            | 686            | 765  | 11.6            |
| JULY      | 1 044           | 1 104 | 5.8             | 730            | 849  | 16.3            |
| AUGUST    | 1 170           | 1 267 | 8.3             | 670            | 636  | -5.1            |
| SEPTEMBER | 1 078           | 1 180 | 9.5             | 670            | 711  | 6.1             |
| OCTOBER   | 1 114           | 1 313 | 17.8            | 704            | 827  | 17.5            |
| NOVEMBER  | 1 016           | 1 281 | 26.2            | 725            | 777  | 7.2             |
| DECEMBER  | 938             |       |                 | 672            |      |                 |