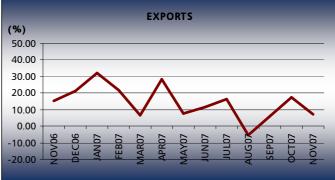

#### PRELIMINARY RESULTS MONTHLY OF EXTRA TRADE

|           | EXTRA-COMMUNITY |       |                 |                |      |                 |
|-----------|-----------------|-------|-----------------|----------------|------|-----------------|
|           | IMPORTS         |       |                 | EXPORTS        |      |                 |
| MONTH     | Millions Euros  |       | GROWT<br>h RATE | Millions Euros |      | GROWT<br>h RATE |
|           | 2006            | 2007  | %               | 2006           | 2007 | %               |
| JANUARY   | 1 018           | 1 119 | 9.9             | 518            | 683  | 31.9            |
| FEBRUARY  | 996             | 903   | -9.3            | 517            | 631  | 22.0            |
| MARCH     | 1 191           | 1 130 | -5.1            | 679            | 725  | 6.8             |
| APRIL     | 1 114           | 1 058 | -5.1            | 537            | 689  | 28.2            |
| MAY       | 1 202           | 1 345 | 11.9            | 681            | 734  | 7.7             |
| JUNE      | 1 063           | 1 188 | 11.7            | 686            | 765  | 11.6            |
| JULY      | 1 044           | 1 104 | 5.8             | 730            | 849  | 16.3            |
| AUGUST    | 1 170           | 1 267 | 8.3             | 670            | 636  | -5.1            |
| SEPTEMBER | 1 078           | 1 180 | 9.5             | 670            | 711  | 6.1             |
| OCTOBER   | 1 114           | 1 313 | 17.8            | 704            | 827  | 17.5            |
| NOVEMBER  | 1 016           | 1 281 | 26.2            | 725            | 777  | 7.2             |
| DECEMBER  | 938             |       |                 | 672            |      |                 |