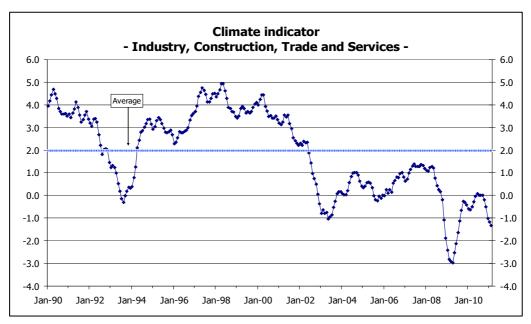

## The economic climate indicator decreases and the Consumer confidence indicator recovers in February

The economic climate indicator slightly diminished in February, maintaining the downward path started in July 2010. In the reference month, the sectors' confidence indicators registered different evolutions, diminishing in Construction and Public Works, stabilizing in Trade and increasing in Manufacturing Industry and in Services.

The Consumer confidence indicator increased in February, suspending the downward movement begun in November 2009.

In Construction and Public Works<sup>1</sup> the confidence indicator maintained the negative path observed since June 2008, attaining a new minimum value for the series started in 1997. In February, this behaviour was driven by the decrease observed in both components, opinions on the order books' evolution and employment perspectives, stronger in the second case. In February, Trade's confidence indicator stabilized after increasing in the previous month, reflecting the slight deterioration registered in Wholesale and the tenuous recovery observed in Retail. However, considering monthly values, without using three months moving averages, this indicator diminished in the reference month. In Manufacturing Industry the confidence indicator increased in January and February, opposing the decline observed in the three previous months. This increase in February was due to the positive contribution of the opinions on the stocks of finished goods and of the production perspectives, stronger in the first case, while the opinions on global demand contributed negatively. The Services' confidence indicator also recovered in February, interrupting the downward movement begun in April 2010. This evolution resulted from the increase of the balances of all its components, opinions on the order books' evolution and on the business activity and demand perspectives.