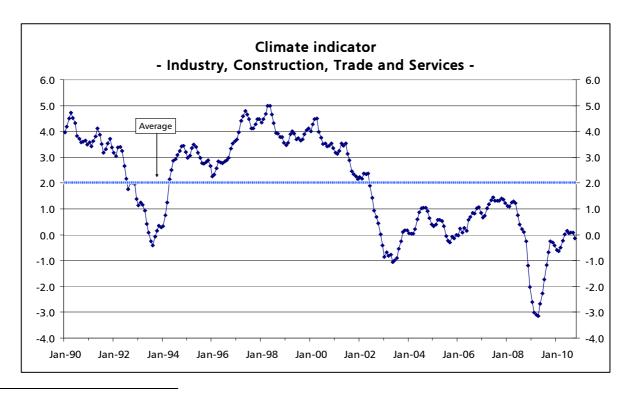

## The economic climate and the Consumer confidence indicator decrease in October

The economic climate indicator diminished in October, after stabilising in the three previous months in the highest value since September 2008. In the reference month, all the sectors' confidence indicators registered negative evolutions.

In Manufacturing Industry¹ the confidence indicator decreased in October, interrupting the pronounced upward path started in March 2009. This behaviour was led by the negative contribution of all components, opinions on global demand and on the stocks of finished goods and production perspectives, stronger in the last case. In Construction and Public Works the confidence indicator maintained the downward path begun in August 2009, recording the lowest value since July 2003. The decrease observed in the last two months resulted from the negative behaviour of both components, opinions on the order books' evolution and employment perspectives, stronger in the second case. In Trade, the confidence indicator accentuated the downward movement of the three previous months, after increasing continuously since May 2009. The evolution recorded in October reflected the deterioration observed in Retail Trade, while this indicator stabilized in Wholesale. The Services' confidence indicator diminished in October, resuming the downward movement started in April. The behaviour observed in the reference month was due to the decrease registered in all components, opinions on the business activity and on the order books' evolution and demand perspectives, more significant in the last case.