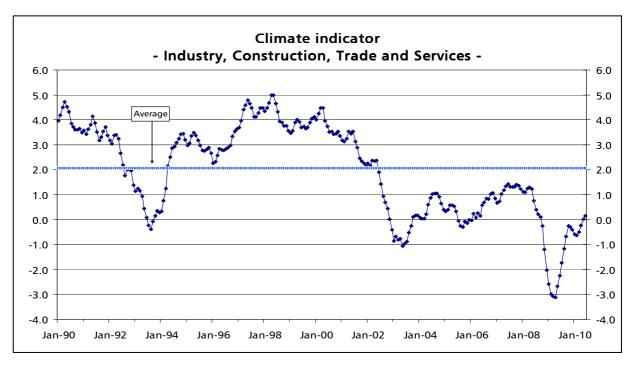

## The economic climate indicator slightly increases and the Consumer confidence indicator decreases again in June

The economic climate indicator increased slightly in June, extending the upward path started in May 2009 and recording the highest value since September 2008. In the same month, the Trade and the Construction and Public Works confidence indicators increased, while in Manufacturing Industry and in Services this indicator diminished.

The Consumer confidence indicator maintained the pronounced downward path begun in November, registering the lowest value in the last twelve months.

In Trade, the confidence indicator¹ slightly increased, extending the pronounced upward movement started in May 2009 and recording the highest value since March 2008. The evolution observed in June was only driven by the increase registered in Retail Trade, as this indicator stabilized in Wholesale. In Construction and Public Works the confidence indicator recovered, suspending the downward path started in August 2009, due to the recovery of the opinions on the order books' evolution, while the employment perspectives deteriorated. On the contrary, in Manufacturing Industry the confidence indicator decreased slightly in June, interrupting the significant upward path begun in March 2009. This behaviour was led by the positive contribution of the opinions on the stocks of finished goods, since the opinions on global demand and the production perspectives recovered. The Services' confidence indicator accentuated the downward movement observed in the two previous months, reversing the increase started in May 2009. The evolution recorded in June was due to the deterioration of the opinions on the order books' evolution and of the demand perspectives, more intense in the second case, while the opinions on the business activity slightly recovered.