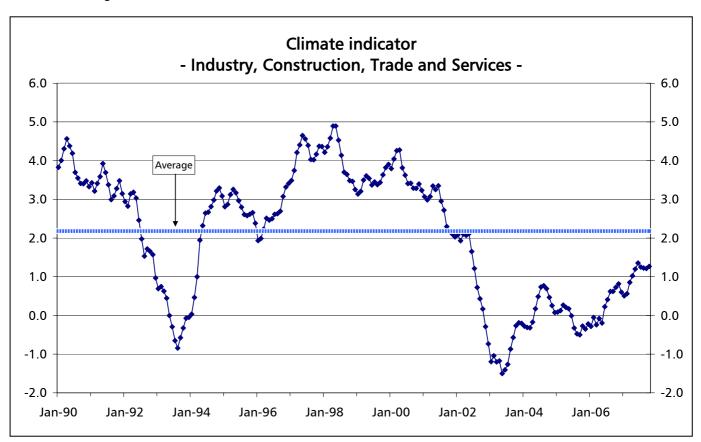

## The economic climate indicator recovered slightly and the Consumer confidence indicator continued to decline in October

The economic climate indicator recovered tenuously in October, staying only slightly below the level observed in June, when it reached the maximum of the five previous years.

The Consumer confidence indicator maintained a downward trend, presenting the minimum value since March 2006.

In Manufacturing Industry, the confidence indicator recovered in the last two months<sup>1</sup>, though insufficiently to cancel out the descending movement of the two previous months, due to the positive contribution of the opinions about the evolution of demand and of the stocks of finished goods. In Construction and Public Works, the confidence indicator has continued the upward trend that began in January, presenting the best value of the last five years. In Trade, the confidence indicator increased slightly in the last two months, reversing the movement observed in the four previous months. The indicator went up in both sub sectors, but in retail trade the recovery was more intense in October. In Services, the confidence indicator deteriorated slightly in October, halting the recovery of the previous month, due to the decline of the opinions about the evolution of demand and of the business situation over the past three months.