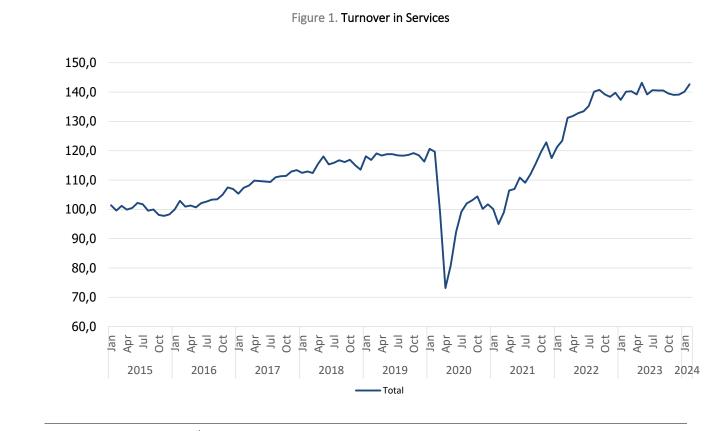

## SERVICES TURNOVER INDEX<sup>1</sup> GREW 1.8%

Services turnover index, in nominal terms and adjusted for calendar and seasonal effects, presented a yearon-year change rate of 1.8%, down by 0.2 percentage points (p.p.) from the rate observed in January 2024.

The month-on-month change rate of the total index was 1.8% in February (0.7% in previous period).

The indices of employment, wages and salaries and number of hours worked adjusted of calendar effects presented year-on-year change rates of 2.4 %, 4.5% and 3.5%, respectively (compared to 2.1%, 5.5% and 0.0% in January).