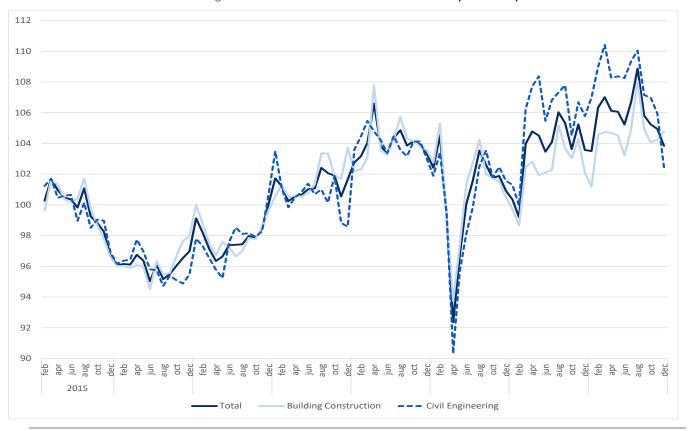

## **PRODUCTION IN CONSTRUCTION STOOD AT 0.5%**

The index of production in construction increased 0.5% in December in year-on-year terms (3 months moving average, working days and seasonally adjusted), down by 0.1 percentage points from November.

Employment and wages and salaries year-on-year change rates were 2.1% and 5.0% (1.9% and 3.3% in the previous month), respectively.

In the year 2022, production in construction grew 2.0% (3.0% in 2021). Employment and wages and salaries presented annual change rates of 2.0% and 6.1%, respectively (1.8% and 7.4% in the previous year).

Figure 1. Indices of Production in Construction (2015=100)

Next press release – March 10<sup>th</sup> 2023

Indices of Production, Employment and Wages in Construction – December 2022