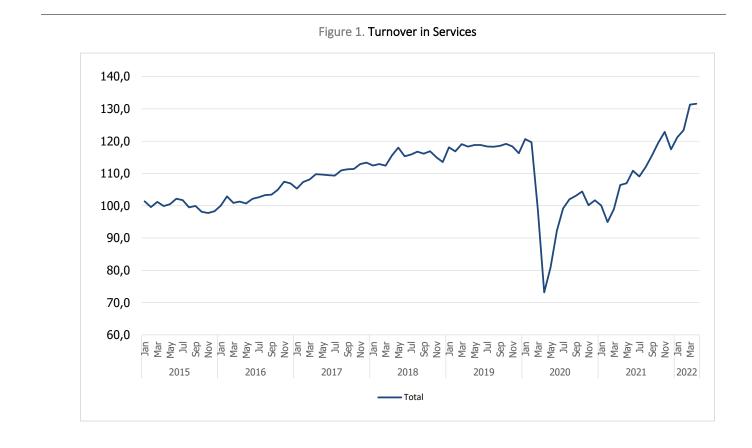

## SERVICES TURNOVER INDEX<sup>1</sup> GREW 23.6%

Services turnover index, in nominal terms and adjusted for calendar and seasonal effects, presented a yearon-year change rate of 23.6%, down by 9.1 percentage points (p.p.) from March.

The month-on-month change rate of the total index was 0.2% (6.4% in March).

The year-on-year change rates of the indices of employment, wages and salaries and number of hours worked adjusted of calendar effects were 7.9 %, 12.5% and 13.4%, respectively (7.6%, 9.5% and 18.4% in March, by the same order).