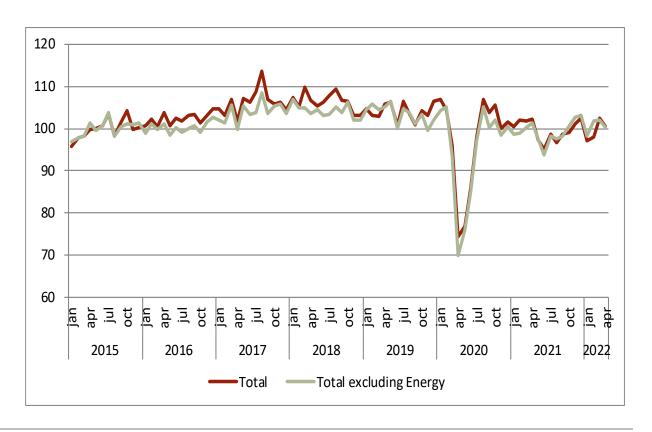

Figure 1. Industrial Production Index, Base 2015=100

Total and excluding *Energy* 

Next press release - July 1st 2022

INDUSTRIAL PRODUCTION INDEX – April 2022

<sup>&</sup>lt;sup>1</sup> Adjusted for calendar and seasonal effects