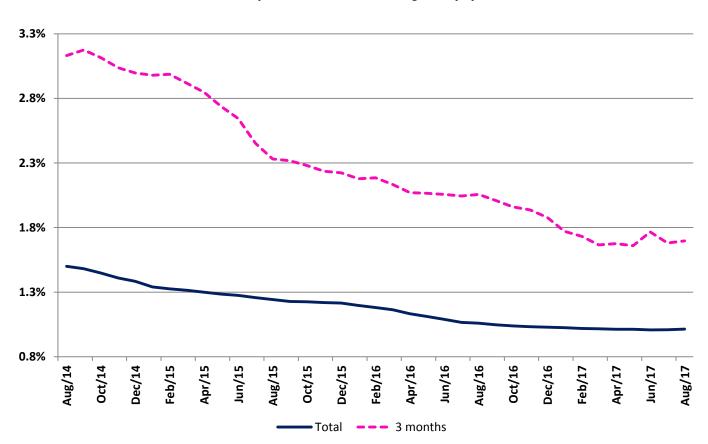

## Interest rate and average loans repayments increased

The implicit interest rate for all housing loan agreements <sup>1</sup> increased from 1.009% in July to 1.014% in August. The average value of loan repayment was 239 euros, 1 euro more than in the previous month.

## Implicit interest rates in housing loans (%)

<sup>&</sup>lt;sup>1</sup> Additional details on how these statistics are compiled are available from the Implicit interest rates in housing loans Methodology, which can be downloaded from <a href="http://smi.ine.pt/UploadFile/Download/542">http://smi.ine.pt/UploadFile/Download/542</a>. This Methodology is only available in Portuguese.

Monthly Average

| Monthly Average                              |                     |                    |          |                    |
|----------------------------------------------|---------------------|--------------------|----------|--------------------|
|                                              | Total               |                    | 3 months |                    |
| Period                                       |                     | from which Housing |          | from which Housing |
|                                              | <u></u>             | Acquisition        |          | Acquisition        |
| Implicit interest rates in housing loans (%) |                     |                    |          |                    |
| Aug/16                                       | 1.059%              | 1.072%             | 2.056%   | 2.035%             |
| Sep/16                                       | 1.047%              | 1.060%             | 2.009%   | 1.987%             |
| Oct/16                                       | 1.038%              | 1.052%             | 1.960%   | 1.941%             |
| Nov/16                                       | 1.032%              | 1.047%             | 1.937%   | 1.917%             |
| Dec/16                                       | 1.028%              | 1.043%             | 1.879%   | 1.857%             |
| Jan/17                                       | 1.025%              | 1.041%             | 1.771%   | 1.746%             |
| Feb/17                                       | 1.018%              | 1.033%             | 1.732%   | 1.696%             |
| Mar/17                                       | 1.016%              | 1.031%             | 1.665%   | 1.628%             |
| Apr/17                                       | 1.012%              | 1.028%             | 1.675%   | 1.646%             |
| May/17                                       | 1.012%              | 1.030%             | 1.660%   | 1.624%             |
| Jun/17                                       | 1.007%              | 1.027%             | 1.766%   | 1.752%             |
| Jul/17                                       | 1.009%              | 1.029%             | 1.681%   | 1.673%             |
| Aug/17                                       | 1.014%              | 1.035%             | 1.696%   | 1.687%             |
| Average of owed capital (Euros)              |                     |                    |          |                    |
| Aug/16                                       | 51,727              | 58,285             | 87,842   | 95,499             |
| Sep/16                                       | 51,669              | 58,236             | 87,176   | 94,915             |
| Oct/16                                       | 51,638              | 58,215             | 85,818   | 93,353             |
| Nov/16                                       | 51,597              | 58,177             | 85,351   | 92,608             |
| Dec/16                                       | 51,5 <del>4</del> 7 | 58,148             | 86,462   | 93,603             |
| Jan/17                                       | 51,554              | 58,146             | 87,578   | 94,447             |
| Feb/17                                       | 51,615              | 58,219             | 89,219   | 96,306             |
| Mar/17                                       | 51,537              | 58,166             | 91,215   | 98,175             |
| Apr/17                                       | 51,512              | 58,118             | 89,805   | 96,757             |
| May/17                                       | 51,535              | 58,021             | 89,359   | 96,640             |
| Jun/17                                       | 51,532              | 57,963             | 90,884   | 97,668             |
| Jul/17                                       | 51,592              | 58,046             | 92,052   | 98,565             |
| Aug/17                                       | 51,560              | 58,019             | 92,714   | 99,643             |
| Loan Prepayments (Euros)                     |                     |                    |          |                    |
| Aug/16                                       | 238                 | 258                | 313      | 339                |
| Sep/16                                       | 237                 | 257                | 307      | 332                |
| Oct/16                                       | 237                 | 257                | 298      | 324                |
| Nov/16                                       | 237                 | 258                | 306      | 327                |
| Dec/16                                       | 237                 | 257                | 301      | 325                |
| Jan/17                                       | 237                 | 257                | 288      | 308                |
| Feb/17                                       | 237                 | 257                | 301      | 316                |
| Mar/17                                       | 237                 | 258                | 297      | 316                |
| Apr/17                                       | 237                 | 258                | 290      | 311                |
| May/17                                       | 237                 | 259                | 289      | 317                |
| Jun/17                                       | 237                 | 259                | 305      | 329                |
| Jul/17                                       | 238                 | 259                | 302      | 315                |
| Aug/17                                       | 239                 | 259                | 316      | 340                |
|                                              | -                   | -                  |          |                    |