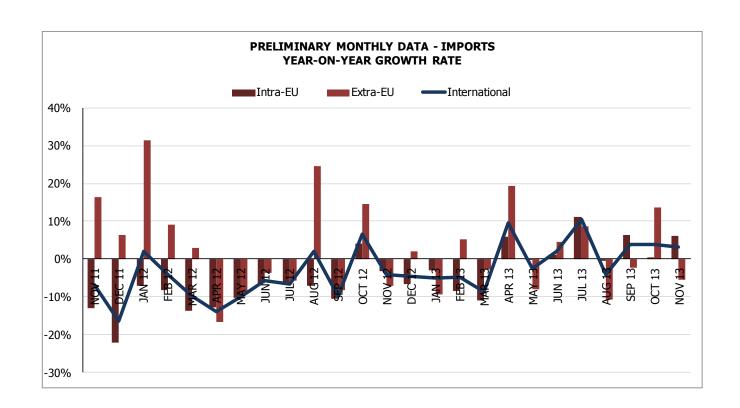

## PRELIMINARY MONTHLY DATA - IMPORTS

|                      |        | INTERN | ATIONAL          |                    | INTRA-EU |        |                  |                    | EXTRA-EU       |        |                  |                    |
|----------------------|--------|--------|------------------|--------------------|----------|--------|------------------|--------------------|----------------|--------|------------------|--------------------|
|                      |        | IMP    | ORTS             |                    |          | IMP    | ORTS             |                    | IMPORTS        |        |                  |                    |
| MONTH                | € Mi   | llion  |                  | ΓΗ RATE<br>%       | € Mi     | llion  |                  | TH RATE<br>%       | € Mi           | llion  |                  | TH RATE<br>%       |
|                      | 2012   | 2013   | Year-on-<br>year | Month-to-<br>month | 2012     | 2013   | Year-on-<br>year | Month-to-<br>month | 2012           | 2013   | Year-on-<br>year | Month-to-<br>month |
| TOTAL                | 56 166 | 52 229 |                  |                    | 40 322   | 37 438 |                  |                    | 15 844         | 14 791 |                  |                    |
| JANUARY              | 4 695  | 4 463  | -4.9             | 4.4                | 3 258    | 3 160  | -3.0             | 1.0                | 1 437          | 1 302  | -9.4             | 13.7               |
| FEBRUARY             | 4 648  | 4 422  | -4.9             | -0.9               | 3 410    | 3 120  | -8.5             | -1.3               | 1 237          | 1 301  | 5.2              | -0.1               |
| MARCH                | 5 074  | 4 635  | -8.6             | 4.8                | 3 688    | 3 287  | -10.9            | 5.3                | 1 386          | 1 348  | -2.7             | 3.6                |
| APRIL                | 4 409  | 4 833  | 9.6              | 4.3                | 3 199    | 3 388  | 5.9              | 3.1                | 1 210          | 1 445  | 19.4             | 7.1                |
| MAY                  | 5 010  | 4 888  | -2.4             | 1.1                | 3 506    | 3 505  | 0.0              | 3.5                | 1 504          | 1 383  | -8.1             | -4.3               |
| JUNE                 | 4 501  | 4 593  | 2.0              | -6.1               | 3 336    | 3 374  | 1.1              | -3.7               | 1 165          | 1 219  | 4.6              | -11.9              |
| JULY                 | 4 703  | 5 196  | 10.5             | 13.1               | 3 368    | 3 747  | 11.2             | 11.1               | 1 335          | 1 449  | 8.5              | 18.9               |
| AUGUST               | 4 403  | 4 225  | -4.0             | -18.7              | 2 883    | 2 870  | -0.5             | -23.4              | 1 520          | 1 356  | -10.8            | -6.4               |
| SEPTEMBER            | 4 674  | 4 853  | 3.8              | 14.9               | 3 270    | 3 481  | 6.4              | 21.3               | 1 404          | 1 373  | -2.2             | 1.2                |
| OCTOBER              | 5 127  | 5 327  | 3.9              | 9.8                | 3 806    | 3 825  | 0.5              | 9.9                | 1 321          | 1 502  | 13.7             | 9.5                |
| NOVEMBER<br>DECEMBER | 4 646  | 4 794  | 3.2              | -10.0              | 3 467    | 3 680  | 6.2              | -3.8               | 1 179<br>1 145 | 1 113  | -5.6             | -25.9              |
| DECEMBER             | 4 275  |        |                  |                    | 3 130    |        |                  |                    | 1 145          |        |                  |                    |