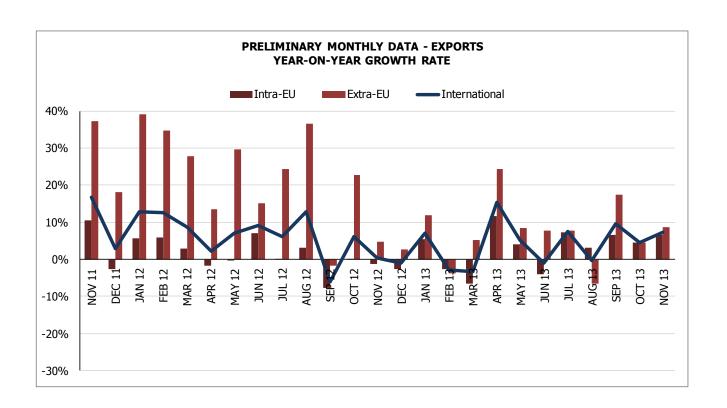

## PRELIMINARY MONTHLY DATA - EXPORTS

| The state of the s |        |        |                   |                    |        |        |                   |                    |          |         |                   |                    |  |
|--------------------------------------------------------------------------------------------------------------------------------------------------------------------------------------------------------------------------------------------------------------------------------------------------------------------------------------------------------------------------------------------------------------------------------------------------------------------------------------------------------------------------------------------------------------------------------------------------------------------------------------------------------------------------------------------------------------------------------------------------------------------------------------------------------------------------------------------------------------------------------------------------------------------------------------------------------------------------------------------------------------------------------------------------------------------------------------------------------------------------------------------------------------------------------------------------------------------------------------------------------------------------------------------------------------------------------------------------------------------------------------------------------------------------------------------------------------------------------------------------------------------------------------------------------------------------------------------------------------------------------------------------------------------------------------------------------------------------------------------------------------------------------------------------------------------------------------------------------------------------------------------------------------------------------------------------------------------------------------------------------------------------------------------------------------------------------------------------------------------------------|--------|--------|-------------------|--------------------|--------|--------|-------------------|--------------------|----------|---------|-------------------|--------------------|--|
|                                                                                                                                                                                                                                                                                                                                                                                                                                                                                                                                                                                                                                                                                                                                                                                                                                                                                                                                                                                                                                                                                                                                                                                                                                                                                                                                                                                                                                                                                                                                                                                                                                                                                                                                                                                                                                                                                                                                                                                                                                                                                                                                |        | INTERN | ATIONAL           |                    |        | INT    | RA-EU             |                    | EXTRA-EU |         |                   |                    |  |
|                                                                                                                                                                                                                                                                                                                                                                                                                                                                                                                                                                                                                                                                                                                                                                                                                                                                                                                                                                                                                                                                                                                                                                                                                                                                                                                                                                                                                                                                                                                                                                                                                                                                                                                                                                                                                                                                                                                                                                                                                                                                                                                                |        | EXP    | ORTS              |                    |        | EXP    | ORTS              |                    |          | EXPORTS |                   |                    |  |
| MONTH                                                                                                                                                                                                                                                                                                                                                                                                                                                                                                                                                                                                                                                                                                                                                                                                                                                                                                                                                                                                                                                                                                                                                                                                                                                                                                                                                                                                                                                                                                                                                                                                                                                                                                                                                                                                                                                                                                                                                                                                                                                                                                                          | € Mil  | llion  | GROW <sup>-</sup> | TH RATE            | € Mi   | llion  | GROW <sup>-</sup> | TH RATE            | € Mi     | llion   | GROW <sup>-</sup> | TH RATE            |  |
|                                                                                                                                                                                                                                                                                                                                                                                                                                                                                                                                                                                                                                                                                                                                                                                                                                                                                                                                                                                                                                                                                                                                                                                                                                                                                                                                                                                                                                                                                                                                                                                                                                                                                                                                                                                                                                                                                                                                                                                                                                                                                                                                |        |        |                   | %                  |        |        |                   | %                  |          |         | •                 | %                  |  |
|                                                                                                                                                                                                                                                                                                                                                                                                                                                                                                                                                                                                                                                                                                                                                                                                                                                                                                                                                                                                                                                                                                                                                                                                                                                                                                                                                                                                                                                                                                                                                                                                                                                                                                                                                                                                                                                                                                                                                                                                                                                                                                                                | 2012   | 2013   | Year-on-<br>year  | Month-to-<br>month | 2012   | 2013   | Year-on-<br>year  | Month-to-<br>month | 2012     | 2013    | Year-on-<br>year  | Month-to-<br>month |  |
| TOTAL                                                                                                                                                                                                                                                                                                                                                                                                                                                                                                                                                                                                                                                                                                                                                                                                                                                                                                                                                                                                                                                                                                                                                                                                                                                                                                                                                                                                                                                                                                                                                                                                                                                                                                                                                                                                                                                                                                                                                                                                                                                                                                                          | 45 259 | 43 847 |                   |                    | 32 170 | 30 877 |                   |                    | 13 090   | 12 971  |                   |                    |  |
| JANUARY                                                                                                                                                                                                                                                                                                                                                                                                                                                                                                                                                                                                                                                                                                                                                                                                                                                                                                                                                                                                                                                                                                                                                                                                                                                                                                                                                                                                                                                                                                                                                                                                                                                                                                                                                                                                                                                                                                                                                                                                                                                                                                                        | 3 606  | 3 863  | 7.1               | 19.2               | 2 642  | 2 785  | 5.4               | 25.1               | 964      | 1 078   | 11.8              | 6.3                |  |
| FEBRUARY                                                                                                                                                                                                                                                                                                                                                                                                                                                                                                                                                                                                                                                                                                                                                                                                                                                                                                                                                                                                                                                                                                                                                                                                                                                                                                                                                                                                                                                                                                                                                                                                                                                                                                                                                                                                                                                                                                                                                                                                                                                                                                                       | 3 786  | 3 677  | -2.9              | -4.8               | 2 738  | 2 668  | -2.6              | -4.2               | 1 048    | 1 010   | -3.7              | -6.4               |  |
| MARCH                                                                                                                                                                                                                                                                                                                                                                                                                                                                                                                                                                                                                                                                                                                                                                                                                                                                                                                                                                                                                                                                                                                                                                                                                                                                                                                                                                                                                                                                                                                                                                                                                                                                                                                                                                                                                                                                                                                                                                                                                                                                                                                          | 4 138  | 4 002  | -3.3              | 8.8                | 3 009  | 2 814  | -6.5              | 5.5                | 1 130    | 1 188   | 5.2               | 17.7               |  |
| APRIL                                                                                                                                                                                                                                                                                                                                                                                                                                                                                                                                                                                                                                                                                                                                                                                                                                                                                                                                                                                                                                                                                                                                                                                                                                                                                                                                                                                                                                                                                                                                                                                                                                                                                                                                                                                                                                                                                                                                                                                                                                                                                                                          | 3 542  | 4 085  | 15.3              | 2.1                | 2 538  | 2 837  | 11.8              | 0.8                | 1 004    | 1 249   | 24.4              | 5.1                |  |
| MAY                                                                                                                                                                                                                                                                                                                                                                                                                                                                                                                                                                                                                                                                                                                                                                                                                                                                                                                                                                                                                                                                                                                                                                                                                                                                                                                                                                                                                                                                                                                                                                                                                                                                                                                                                                                                                                                                                                                                                                                                                                                                                                                            | 4 032  | 4 246  | 5.3               | 3.9                | 2 854  | 2 969  | 4.0               | 4.7                | 1 178    | 1 277   | 8.3               | 2.2                |  |
| JUNE                                                                                                                                                                                                                                                                                                                                                                                                                                                                                                                                                                                                                                                                                                                                                                                                                                                                                                                                                                                                                                                                                                                                                                                                                                                                                                                                                                                                                                                                                                                                                                                                                                                                                                                                                                                                                                                                                                                                                                                                                                                                                                                           | 3 968  | 3 931  | -0.9              | -7.4               | 2 919  | 2 800  | -4.1              | -5.7               | 1 049    | 1 131   | 7.8               | -11.4              |  |
| JULY                                                                                                                                                                                                                                                                                                                                                                                                                                                                                                                                                                                                                                                                                                                                                                                                                                                                                                                                                                                                                                                                                                                                                                                                                                                                                                                                                                                                                                                                                                                                                                                                                                                                                                                                                                                                                                                                                                                                                                                                                                                                                                                           | 4 070  | 4 373  | 7.4               | 11.2               | 2 880  | 3 091  | 7.3               | 10.4               | 1 190    | 1 281   | 7.7               | 13.3               |  |
| AUGUST                                                                                                                                                                                                                                                                                                                                                                                                                                                                                                                                                                                                                                                                                                                                                                                                                                                                                                                                                                                                                                                                                                                                                                                                                                                                                                                                                                                                                                                                                                                                                                                                                                                                                                                                                                                                                                                                                                                                                                                                                                                                                                                         | 3 329  | 3 317  | -0.3              | -24.1              | 2 146  | 2 212  | 3.1               | -28.4              | 1 182    | 1 105   | -6.6              | -13.7              |  |
| SEPTEMBER                                                                                                                                                                                                                                                                                                                                                                                                                                                                                                                                                                                                                                                                                                                                                                                                                                                                                                                                                                                                                                                                                                                                                                                                                                                                                                                                                                                                                                                                                                                                                                                                                                                                                                                                                                                                                                                                                                                                                                                                                                                                                                                      | 3 581  | 3 922  | 9.5               | 18.2               | 2 601  | 2 771  | 6.5               | 25.2               | 980      | 1 151   | 17.5              | 4.2                |  |
| OCTOBER                                                                                                                                                                                                                                                                                                                                                                                                                                                                                                                                                                                                                                                                                                                                                                                                                                                                                                                                                                                                                                                                                                                                                                                                                                                                                                                                                                                                                                                                                                                                                                                                                                                                                                                                                                                                                                                                                                                                                                                                                                                                                                                        | 4 049  | 4 230  | 4.5               | 7.8                | 2 822  | 2 950  | 4.5               | 6.4                | 1 226    | 1 281   | 4.4               | 11.2               |  |
| NOVEMBER                                                                                                                                                                                                                                                                                                                                                                                                                                                                                                                                                                                                                                                                                                                                                                                                                                                                                                                                                                                                                                                                                                                                                                                                                                                                                                                                                                                                                                                                                                                                                                                                                                                                                                                                                                                                                                                                                                                                                                                                                                                                                                                       | 3 918  | 4 201  | 7.2               | -0.7               | 2 795  | 2 980  | 6.6               | 1.0                | 1 123    | 1 221   | 8.7               | -4.7               |  |
| DECEMBER                                                                                                                                                                                                                                                                                                                                                                                                                                                                                                                                                                                                                                                                                                                                                                                                                                                                                                                                                                                                                                                                                                                                                                                                                                                                                                                                                                                                                                                                                                                                                                                                                                                                                                                                                                                                                                                                                                                                                                                                                                                                                                                       | 3 241  |        |                   |                    | 2 226  |        |                   |                    | 1 015    |         |                   |                    |  |