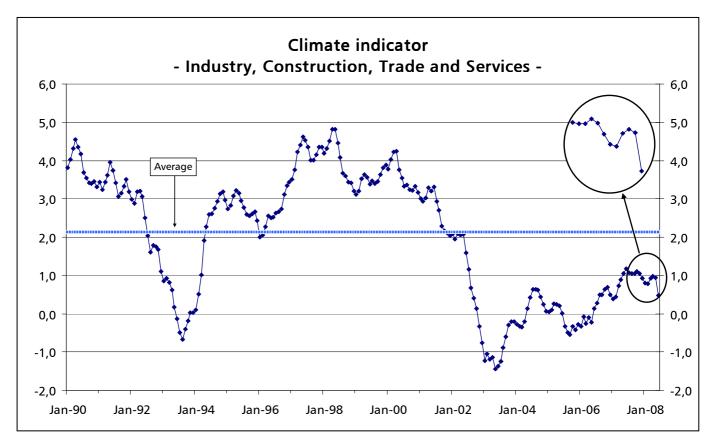

## Economic climate and Consumer confidence indicators decline in June

In June, the economic climate indicator accentuated further the downward evolution observed in the previous month. In June, all the sectors' confidence indicators registered negative evolutions.

In June, the Consumer confidence indicator maintained its downward trend, attaining the lowest value since May 2003.

In Manufacturing Industry<sup>1</sup>, the confidence indicator declined in the last four months, more intensely in May and June mainly as a consequence of strong decreases of the balance of the opinions on global demand. It should be noted that this indicator reached the minimum value of the last two years. In Construction and Public Works, the confidence indicator slightly decreased in June, after recovering in the first five months of the year. The evolution of this indicator was due to both components (order books and employment perspectives) which recorded negative evolutions, more pronounced in the case of the former. In Trade, the confidence indicator intensified the downward movement of the two previous months, driven by the strong decline registered in both subsectors, more intensely in Retail. In June, this indicator reached the lowest value since July 2006. In Services, the confidence indicator diminished in June, offsetting the increase of the three previous months, what was due to the negative evolutions of the opinions on the order books and of the demand perspectives, less intense in the second case.