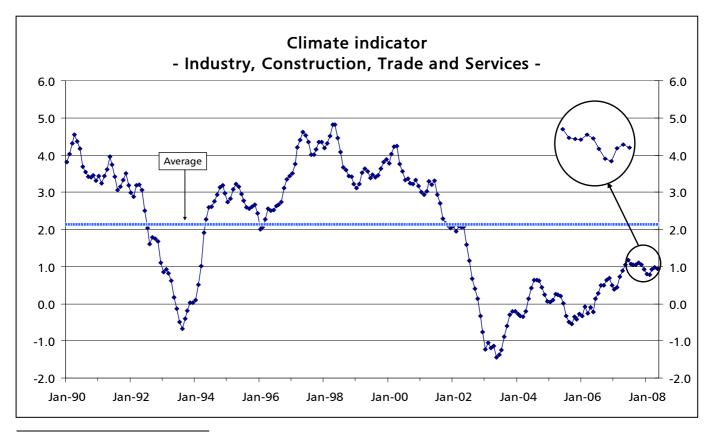

## The economic climate indicator and the Consumer confidence indicator decrease in May

The economic climate indicator slightly diminished in May, after recording a tenuous increase in the two previous months. In the referred month, the sectors' behaviour was diverse, with the confidence indicator declining in Manufacturing Industry and Trade and recovering in Construction and Public Works and in Services.

In Manufacturing Industry<sup>1</sup>, the confidence indicator declined in the last three months, however more intensely in May mainly as a consequence of the strong decrease in the opinions on global demand. In Trade, the confidence indicator diminished slightly in the last two months, behaviour that was already observed in Retail and that in May also spread out to Wholesale. On the contrary, in Construction and Public Works, the confidence indicator increased in the first five months of the year, although less intensely in May than in the three previous months, reaching the highest value since September 2002. In May, the observed increase was driven only by the opinions on the order books evolution, more intense in Public Works. In Services, the confidence indicator recovered in the last three months, what, in April and May, was due to the positive contributions of the opinions about the business evolution and the demand perspectives.