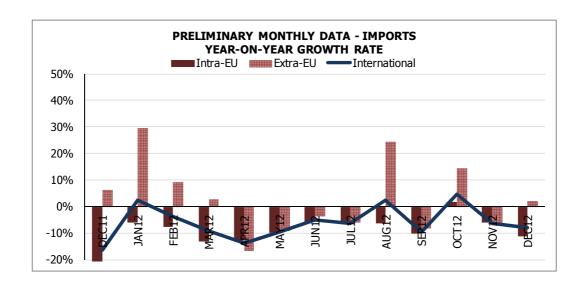

# PRELIMINARY MONTHLY DATA - IMPORTS

|           | INTERNATIONAL |        |                  | INTRA-EU           |           |        |                  | EXTRA-EU           |           |        |                  |                    |
|-----------|---------------|--------|------------------|--------------------|-----------|--------|------------------|--------------------|-----------|--------|------------------|--------------------|
|           | IMPORTS       |        |                  |                    | IMPORTS   |        |                  |                    | IMPORTS   |        |                  |                    |
| MONTH     | € Million     |        | GROWTH RATE<br>% |                    | € Million |        | GROWTH RATE<br>% |                    | € Million |        | GROWTH RATE      |                    |
|           |               |        |                  |                    |           |        |                  |                    |           |        | %                |                    |
|           | 2011          | 2012   | Year-on-<br>year | Month-to-<br>month | 2011      | 2012   | Year-on-<br>year | Month-to-<br>month | 2011      | 2012   | Year-on-<br>year | Month-to-<br>month |
| TOTAL     | 59 243        | 56 015 | -5.4             |                    | 43 624    | 40 182 | -7.9             |                    | 15 619    | 15 832 | 1.4              |                    |
| JANUARY   | 4 610         | 4 726  | 2.5              | 5.6                | 3 515     | 3 306  | -5.9             | -1.5               | 1 094     | 1 420  | 29.7             | 26.6               |
| FEBRUARY  | 4 857         | 4 676  | -3.7             | -1.1               | 3 723     | 3 438  | -7.7             | 4.0                | 1 134     | 1 238  | 9.2              | -12.8              |
| MARCH     | 5 628         | 5 106  | -9.3             | 9.2                | 4 280     | 3 720  | -13.1            | 8.2                | 1 347     | 1 386  | 2.9              | 12.0               |
| APRIL     | 5 122         | 4 415  | -13.8            | -13.5              | 3 668     | 3 205  | -12.6            | -13.8              | 1 454     | 1 210  | -16.8            | -12.7              |
| MAY       | 5 570         | 5 031  | -9.7             | 13.9               | 3 910     | 3 527  | -9.8             | 10.0               | 1 660     | 1 504  | -9.3             | 24.3               |
| JUNE      | 4 781         | 4 536  | -5.1             | -9.8               | 3 570     | 3 371  | -5.6             | -4.4               | 1 211     | 1 165  | -3.7             | -22.5              |
| JULY      | 5 033         | 4 709  | -6.4             | 3.8                | 3 614     | 3 374  | -6.7             | 0.1                | 1 419     | 1 335  | -5.9             | 14.6               |
| AUGUST    | 4 318         | 4 418  | 2.3              | -6.2               | 3 095     | 2 897  | -6.4             | -14.1              | 1 222     | 1 521  | 24.4             | 13.9               |
| SEPTEMBER | 5 186         | 4 684  | -9.7             | 6.0                | 3 653     | 3 280  | -10.2            | 13.2               | 1 533     | 1 404  | -8.4             | -7.7               |
| OCTOBER   | 4 814         | 5 042  | 4.8              | 7.6                | 3 659     | 3 721  | 1.7              | 13.4               | 1 154     | 1 322  | 14.5             | -5.9               |
| NOVEMBER  | 4 848         | 4 545  | -6.2             | -9.9               | 3 579     | 3 365  | -6.0             | -9.5               | 1 269     | 1 180  | -7.0             | -10.7              |
| DECEMBER  | 4 477         | 4 126  | -7.9             | -9.2               | 3 355     | 2 979  | -11.2            | -11.5              | 1 122     | 1 146  | 2.2              | -2.9               |