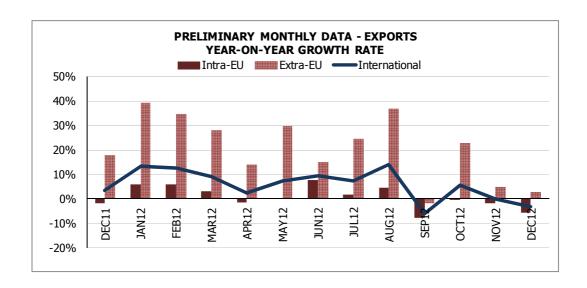

## PRELIMINARY MONTHLY DATA - EXPORTS

| THE PART OF THE PA |               |        |                  |                    |           |        |                  |                    |           |        |                  |                    |
|--------------------------------------------------------------------------------------------------------------------------------------------------------------------------------------------------------------------------------------------------------------------------------------------------------------------------------------------------------------------------------------------------------------------------------------------------------------------------------------------------------------------------------------------------------------------------------------------------------------------------------------------------------------------------------------------------------------------------------------------------------------------------------------------------------------------------------------------------------------------------------------------------------------------------------------------------------------------------------------------------------------------------------------------------------------------------------------------------------------------------------------------------------------------------------------------------------------------------------------------------------------------------------------------------------------------------------------------------------------------------------------------------------------------------------------------------------------------------------------------------------------------------------------------------------------------------------------------------------------------------------------------------------------------------------------------------------------------------------------------------------------------------------------------------------------------------------------------------------------------------------------------------------------------------------------------------------------------------------------------------------------------------------------------------------------------------------------------------------------------------------|---------------|--------|------------------|--------------------|-----------|--------|------------------|--------------------|-----------|--------|------------------|--------------------|
|                                                                                                                                                                                                                                                                                                                                                                                                                                                                                                                                                                                                                                                                                                                                                                                                                                                                                                                                                                                                                                                                                                                                                                                                                                                                                                                                                                                                                                                                                                                                                                                                                                                                                                                                                                                                                                                                                                                                                                                                                                                                                                                                | INTERNATIONAL |        |                  | INTRA-EU           |           |        |                  | EXTRA-EU           |           |        |                  |                    |
|                                                                                                                                                                                                                                                                                                                                                                                                                                                                                                                                                                                                                                                                                                                                                                                                                                                                                                                                                                                                                                                                                                                                                                                                                                                                                                                                                                                                                                                                                                                                                                                                                                                                                                                                                                                                                                                                                                                                                                                                                                                                                                                                | EXPORTS       |        |                  |                    | EXPORTS   |        |                  |                    | EXPORTS   |        |                  |                    |
| MONTH                                                                                                                                                                                                                                                                                                                                                                                                                                                                                                                                                                                                                                                                                                                                                                                                                                                                                                                                                                                                                                                                                                                                                                                                                                                                                                                                                                                                                                                                                                                                                                                                                                                                                                                                                                                                                                                                                                                                                                                                                                                                                                                          | € Million     |        | GROWTH RATE      |                    | € Million |        | GROWTH RATE      |                    | € Million |        | GROWTH RATE      |                    |
|                                                                                                                                                                                                                                                                                                                                                                                                                                                                                                                                                                                                                                                                                                                                                                                                                                                                                                                                                                                                                                                                                                                                                                                                                                                                                                                                                                                                                                                                                                                                                                                                                                                                                                                                                                                                                                                                                                                                                                                                                                                                                                                                |               |        |                  |                    |           |        |                  |                    |           |        | %                |                    |
|                                                                                                                                                                                                                                                                                                                                                                                                                                                                                                                                                                                                                                                                                                                                                                                                                                                                                                                                                                                                                                                                                                                                                                                                                                                                                                                                                                                                                                                                                                                                                                                                                                                                                                                                                                                                                                                                                                                                                                                                                                                                                                                                | 2011          | 2012   | Year-on-<br>year | Month-to-<br>month | 2011      | 2012   | Year-on-<br>year | Month-to-<br>month | 2011      | 2012   | Year-on-<br>year | Month-to-<br>month |
| TOTAL                                                                                                                                                                                                                                                                                                                                                                                                                                                                                                                                                                                                                                                                                                                                                                                                                                                                                                                                                                                                                                                                                                                                                                                                                                                                                                                                                                                                                                                                                                                                                                                                                                                                                                                                                                                                                                                                                                                                                                                                                                                                                                                          | 42 870        | 45 347 | 5.8              |                    | 31 910    | 32 218 | 1.0              |                    | 10 960    | 13 130 | 19.8             |                    |
| JANUARY                                                                                                                                                                                                                                                                                                                                                                                                                                                                                                                                                                                                                                                                                                                                                                                                                                                                                                                                                                                                                                                                                                                                                                                                                                                                                                                                                                                                                                                                                                                                                                                                                                                                                                                                                                                                                                                                                                                                                                                                                                                                                                                        | 3 199         | 3 623  | 13.3             | 9.9                | 2 504     | 2 656  | 6.1              | 15.2               | 694       | 967    | 39.2             | -2.4               |
| FEBRUARY                                                                                                                                                                                                                                                                                                                                                                                                                                                                                                                                                                                                                                                                                                                                                                                                                                                                                                                                                                                                                                                                                                                                                                                                                                                                                                                                                                                                                                                                                                                                                                                                                                                                                                                                                                                                                                                                                                                                                                                                                                                                                                                       | 3 368         | 3 797  | 12.7             | 4.8                | 2 588     | 2 746  | 6.1              | 3.4                | 780       | 1 051  | 34.8             | 8.8                |
| MARCH                                                                                                                                                                                                                                                                                                                                                                                                                                                                                                                                                                                                                                                                                                                                                                                                                                                                                                                                                                                                                                                                                                                                                                                                                                                                                                                                                                                                                                                                                                                                                                                                                                                                                                                                                                                                                                                                                                                                                                                                                                                                                                                          | 3 807         | 4 149  | 9.0              | 9.3                | 2 922     | 3 015  | 3.2              | 9.8                | 885       | 1 133  | 28.1             | 7.8                |
| APRIL                                                                                                                                                                                                                                                                                                                                                                                                                                                                                                                                                                                                                                                                                                                                                                                                                                                                                                                                                                                                                                                                                                                                                                                                                                                                                                                                                                                                                                                                                                                                                                                                                                                                                                                                                                                                                                                                                                                                                                                                                                                                                                                          | 3 472         | 3 558  | 2.5              | -14.2              | 2 584     | 2 548  | -1.4             | -15.5              | 888       | 1 011  | 13.9             | -10.8              |
| MAY                                                                                                                                                                                                                                                                                                                                                                                                                                                                                                                                                                                                                                                                                                                                                                                                                                                                                                                                                                                                                                                                                                                                                                                                                                                                                                                                                                                                                                                                                                                                                                                                                                                                                                                                                                                                                                                                                                                                                                                                                                                                                                                            | 3 767         | 4 043  | 7.3              | 13.6               | 2 856     | 2 860  | 0.1              | 12.3               | 910       | 1 182  | 29.9             | 17.0               |
| JUNE                                                                                                                                                                                                                                                                                                                                                                                                                                                                                                                                                                                                                                                                                                                                                                                                                                                                                                                                                                                                                                                                                                                                                                                                                                                                                                                                                                                                                                                                                                                                                                                                                                                                                                                                                                                                                                                                                                                                                                                                                                                                                                                           | 3 640         | 3 987  | 9.5              | -1.4               | 2 725     | 2 934  | 7.7              | 2.6                | 914       | 1 053  | 15.1             | -11.0              |
| JULY                                                                                                                                                                                                                                                                                                                                                                                                                                                                                                                                                                                                                                                                                                                                                                                                                                                                                                                                                                                                                                                                                                                                                                                                                                                                                                                                                                                                                                                                                                                                                                                                                                                                                                                                                                                                                                                                                                                                                                                                                                                                                                                           | 3 833         | 4 115  | 7.3              | 3.2                | 2 875     | 2 922  | 1.6              | -0.4               | 958       | 1 193  | 24.5             | 13.3               |
| AUGUST                                                                                                                                                                                                                                                                                                                                                                                                                                                                                                                                                                                                                                                                                                                                                                                                                                                                                                                                                                                                                                                                                                                                                                                                                                                                                                                                                                                                                                                                                                                                                                                                                                                                                                                                                                                                                                                                                                                                                                                                                                                                                                                         | 2 949         | 3 365  | 14.1             | -18.2              | 2 082     | 2 179  | 4.7              | -25.4              | 867       | 1 186  | 36.8             | -0.6               |
| SEPTEMBER                                                                                                                                                                                                                                                                                                                                                                                                                                                                                                                                                                                                                                                                                                                                                                                                                                                                                                                                                                                                                                                                                                                                                                                                                                                                                                                                                                                                                                                                                                                                                                                                                                                                                                                                                                                                                                                                                                                                                                                                                                                                                                                      | 3 815         | 3 581  | -6.1             | 6.4                | 2 817     | 2 600  | -7.7             | 19.3               | 998       | 982    | -1.7             | -17.2              |
| OCTOBER                                                                                                                                                                                                                                                                                                                                                                                                                                                                                                                                                                                                                                                                                                                                                                                                                                                                                                                                                                                                                                                                                                                                                                                                                                                                                                                                                                                                                                                                                                                                                                                                                                                                                                                                                                                                                                                                                                                                                                                                                                                                                                                        | 3 821         | 4 036  | 5.6              | 12.7               | 2 819     | 2 806  | -0.5             | 7.9                | 1 001     | 1 230  | 22.8             | 25.3               |
| NOVEMBER                                                                                                                                                                                                                                                                                                                                                                                                                                                                                                                                                                                                                                                                                                                                                                                                                                                                                                                                                                                                                                                                                                                                                                                                                                                                                                                                                                                                                                                                                                                                                                                                                                                                                                                                                                                                                                                                                                                                                                                                                                                                                                                       | 3 905         | 3 902  | -0.1             | -3.3               | 2 831     | 2 777  | -1.9             | -1.1               | 1 073     | 1 126  | 4.8              | -8.5               |
| DECEMBER                                                                                                                                                                                                                                                                                                                                                                                                                                                                                                                                                                                                                                                                                                                                                                                                                                                                                                                                                                                                                                                                                                                                                                                                                                                                                                                                                                                                                                                                                                                                                                                                                                                                                                                                                                                                                                                                                                                                                                                                                                                                                                                       | 3 296         | 3 192  | -3.2             | -18.2              | 2 305     | 2 174  | -5.7             | -21.7              | 991       | 1 017  | 2.7              | -9.6               |