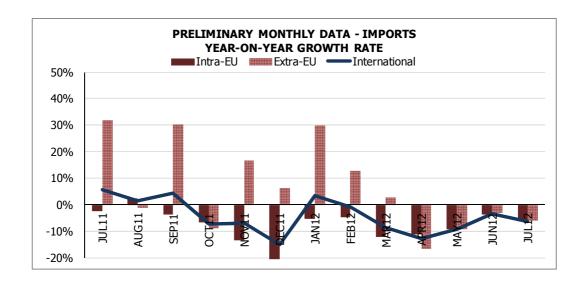

With regard to the year-on-year growth rates, in **July 2012** exports increased by 6.8%, mainly as a result of the positive evolution of Extra-EU trade (namely in exports of *Vehicles and other transport equipment, Machinery and mechanical appliances* and *Base metals*). Imports decreased by 6.2% vis-à-vis the figures of July 2011, mainly due to the decline in Intra-EU trade (mostly due to the evolution in *Vehicles and other transport equipment*).

In terms of month-to-month growth rates, in **July 2012** exports increased by 2.4% when compared with June 2012, which reflects the increase in Extra-EU trade (namely in exports of *Vehicles and other transport equipment, Machinery and mechanical appliances* and *Mineral fuels*). Imports accounted for a 3.5% increase, as a result of the increase in Extra-EU trade (mostly due to the evolution in *Mineral fuels*). On the other hand, in Intra-EU trade, there were decreases both in exports and imports, when compared with the previous month.

## PRELIMINARY MONTHLY DATA - IMPORTS

|           |           | INTERN | ATIONAL          |                    | INTRA-EU  |        |                  |                    | EXTRA-EU  |       |                  |                    |
|-----------|-----------|--------|------------------|--------------------|-----------|--------|------------------|--------------------|-----------|-------|------------------|--------------------|
|           | IMPORTS   |        |                  |                    | IMPORTS   |        |                  |                    | IMPORTS   |       |                  |                    |
| MONTH     | € Million |        | GROWTH RATE      |                    | € Million |        | GROWTH RATE      |                    | € Million |       | GROWTH RATE      |                    |
|           |           |        |                  |                    |           |        |                  |                    |           |       | %                |                    |
|           | 2011      | 2012   | Year-on-<br>year | Month-to-<br>month | 2011      | 2012   | Year-on-<br>year | Month-to-<br>month | 2011      | 2012  | Year-on-<br>year | Month-to-<br>month |
| TOTAL     | 57 730    | 32 576 |                  |                    | 42 149    | 23 310 |                  |                    | 15 581    | 9 266 |                  |                    |
| JANUARY   | 4 453     | 4 600  | 3.3              | 4.4                | 3 361     | 3 180  | -5.4             | -3.2               | 1 093     | 1 420 | 29.9             | 26.6               |
| FEBRUARY  | 4 636     | 4 607  | -0.6             | 0.1                | 3 538     | 3 369  | -4.8             | 5.9                | 1 098     | 1 238 | 12.7             | -12.8              |
| MARCH     | 5 475     | 5 014  | -8.4             | 8.9                | 4 128     | 3 628  | -12.1            | 7.7                | 1 347     | 1 386 | 2.9              | 12.0               |
| APRIL     | 5 010     | 4 372  | -12.7            | -12.8              | 3 556     | 3 162  | -11.1            | -12.8              | 1 454     | 1 210 | -16.8            | -12.7              |
| MAY       | 5 438     | 4 935  | -9.2             | 12.9               | 3 778     | 3 431  | -9.2             | 8.5                | 1 660     | 1 504 | -9.4             | 24.3               |
| JUNE      | 4 607     | 4 447  | -3.5             | -9.9               | 3 397     | 3 274  | -3.6             | -4.6               | 1 211     | 1 173 | -3.1             | -22.0              |
| JULY      | 4 906     | 4 601  | -6.2             | 3.5                | 3 487     | 3 266  | -6.3             | -0.2               | 1 419     | 1 334 | -6.0             | 13.7               |
| AUGUST    | 4 234     |        |                  |                    | 3 013     |        |                  |                    | 1 222     |       |                  |                    |
| SEPTEMBER | 5 100     |        |                  |                    | 3 568     |        |                  |                    | 1 532     |       |                  |                    |
| OCTOBER   | 4 720     |        |                  |                    | 3 566     |        |                  |                    | 1 154     |       |                  |                    |
| NOVEMBER  | 4 744     |        |                  |                    | 3 474     |        |                  |                    | 1 269     |       |                  |                    |
| DECEMBER  | 4 406     |        |                  |                    | 3 284     |        |                  |                    | 1 122     |       |                  |                    |