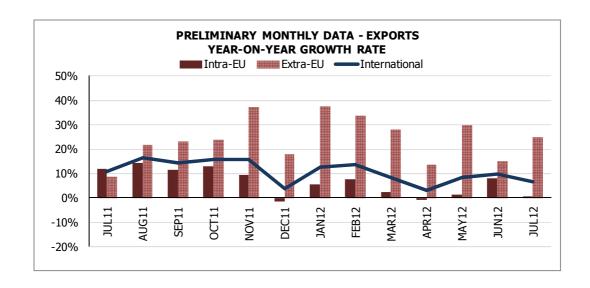

With regard to the year-on-year growth rates, in **July 2012** exports increased by 6.8%, mainly as a result of the positive evolution of Extra-EU trade (namely in exports of *Vehicles and other transport equipment, Machinery and mechanical appliances* and *Base metals*). Imports decreased by 6.2% vis-à-vis the figures of July 2011, mainly due to the decline in Intra-EU trade (mostly due to the evolution in *Vehicles and other transport equipment*).

In terms of month-to-month growth rates, in **July 2012** exports increased by 2.4% when compared with June 2012, which reflects the increase in Extra-EU trade (namely in exports of *Vehicles and other transport equipment, Machinery and mechanical appliances* and *Mineral fuels*). Imports accounted for a 3.5% increase, as a result of the increase in Extra-EU trade (mostly due to the evolution in *Mineral fuels*). On the other hand, in Intra-EU trade, there were decreases both in exports and imports, when compared with the previous month.

### PRELIMINARY MONTHLY DATA - EXPORTS

| TREEFER FOR THE FORTER FORTER FORTER FOR THE FORTER FORTE |               |         |                  |                    |           |          |                  |                    |           |          |                  |                    |  |
|--------------------------------------------------------------------------------------------------------------------------------------------------------------------------------------------------------------------------------------------------------------------------------------------------------------------------------------------------------------------------------------------------------------------------------------------------------------------------------------------------------------------------------------------------------------------------------------------------------------------------------------------------------------------------------------------------------------------------------------------------------------------------------------------------------------------------------------------------------------------------------------------------------------------------------------------------------------------------------------------------------------------------------------------------------------------------------------------------------------------------------------------------------------------------------------------------------------------------------------------------------------------------------------------------------------------------------------------------------------------------------------------------------------------------------------------------------------------------------------------------------------------------------------------------------------------------------------------------------------------------------------------------------------------------------------------------------------------------------------------------------------------------------------------------------------------------------------------------------------------------------------------------------------------------------------------------------------------------------------------------------------------------------------------------------------------------------------------------------------------------------|---------------|---------|------------------|--------------------|-----------|----------|------------------|--------------------|-----------|----------|------------------|--------------------|--|
|                                                                                                                                                                                                                                                                                                                                                                                                                                                                                                                                                                                                                                                                                                                                                                                                                                                                                                                                                                                                                                                                                                                                                                                                                                                                                                                                                                                                                                                                                                                                                                                                                                                                                                                                                                                                                                                                                                                                                                                                                                                                                                                                | INTERNATIONAL |         |                  |                    |           | INTRA-EU |                  |                    |           | EXTRA-EU |                  |                    |  |
|                                                                                                                                                                                                                                                                                                                                                                                                                                                                                                                                                                                                                                                                                                                                                                                                                                                                                                                                                                                                                                                                                                                                                                                                                                                                                                                                                                                                                                                                                                                                                                                                                                                                                                                                                                                                                                                                                                                                                                                                                                                                                                                                |               | EXPORTS |                  |                    |           | EXPORTS  |                  |                    |           | EXPORTS  |                  |                    |  |
| MONTH                                                                                                                                                                                                                                                                                                                                                                                                                                                                                                                                                                                                                                                                                                                                                                                                                                                                                                                                                                                                                                                                                                                                                                                                                                                                                                                                                                                                                                                                                                                                                                                                                                                                                                                                                                                                                                                                                                                                                                                                                                                                                                                          | € Million     |         | GROWTH RATE      |                    | € Million |          | GROWTH RATE      |                    | € Million |          | GROWTH RATE      |                    |  |
|                                                                                                                                                                                                                                                                                                                                                                                                                                                                                                                                                                                                                                                                                                                                                                                                                                                                                                                                                                                                                                                                                                                                                                                                                                                                                                                                                                                                                                                                                                                                                                                                                                                                                                                                                                                                                                                                                                                                                                                                                                                                                                                                |               |         | •                | %                  |           |          | %                |                    |           |          | %                |                    |  |
|                                                                                                                                                                                                                                                                                                                                                                                                                                                                                                                                                                                                                                                                                                                                                                                                                                                                                                                                                                                                                                                                                                                                                                                                                                                                                                                                                                                                                                                                                                                                                                                                                                                                                                                                                                                                                                                                                                                                                                                                                                                                                                                                | 2011          | 2012    | Year-on-<br>year | Month-to-<br>month | 2011      | 2012     | Year-on-<br>year | Month-to-<br>month | 2011      | 2012     | Year-on-<br>year | Month-to-<br>month |  |
| TOTAL                                                                                                                                                                                                                                                                                                                                                                                                                                                                                                                                                                                                                                                                                                                                                                                                                                                                                                                                                                                                                                                                                                                                                                                                                                                                                                                                                                                                                                                                                                                                                                                                                                                                                                                                                                                                                                                                                                                                                                                                                                                                                                                          | 42 326        | 26 914  |                  |                    | 31 344    | 19 315   |                  |                    | 10 982    | 7 599    |                  |                    |  |
| JANUARY                                                                                                                                                                                                                                                                                                                                                                                                                                                                                                                                                                                                                                                                                                                                                                                                                                                                                                                                                                                                                                                                                                                                                                                                                                                                                                                                                                                                                                                                                                                                                                                                                                                                                                                                                                                                                                                                                                                                                                                                                                                                                                                        | 3 121         | 3 520   | 12.8             | 8.2                | 2 420     | 2 553    | 5.5              | 12.8               | 702       | 967      | 37.8             | -2.4               |  |
| FEBRUARY                                                                                                                                                                                                                                                                                                                                                                                                                                                                                                                                                                                                                                                                                                                                                                                                                                                                                                                                                                                                                                                                                                                                                                                                                                                                                                                                                                                                                                                                                                                                                                                                                                                                                                                                                                                                                                                                                                                                                                                                                                                                                                                       | 3 314         | 3 771   | 13.8             | 7.2                | 2 528     | 2 720    | 7.6              | 6.5                | 786       | 1 051    | 33.8             | 8.8                |  |
| MARCH                                                                                                                                                                                                                                                                                                                                                                                                                                                                                                                                                                                                                                                                                                                                                                                                                                                                                                                                                                                                                                                                                                                                                                                                                                                                                                                                                                                                                                                                                                                                                                                                                                                                                                                                                                                                                                                                                                                                                                                                                                                                                                                          | 3 779         | 4 095   | 8.4              | 8.6                | 2 894     | 2 962    | 2.3              | 8.9                | 885       | 1 133    | 28.1             | 7.8                |  |
| APRIL                                                                                                                                                                                                                                                                                                                                                                                                                                                                                                                                                                                                                                                                                                                                                                                                                                                                                                                                                                                                                                                                                                                                                                                                                                                                                                                                                                                                                                                                                                                                                                                                                                                                                                                                                                                                                                                                                                                                                                                                                                                                                                                          | 3 441         | 3 542   | 2.9              | -13.5              | 2 552     | 2 532    | -0.8             | -14.5              | 889       | 1 011    | 13.7             | -10.8              |  |
| MAY                                                                                                                                                                                                                                                                                                                                                                                                                                                                                                                                                                                                                                                                                                                                                                                                                                                                                                                                                                                                                                                                                                                                                                                                                                                                                                                                                                                                                                                                                                                                                                                                                                                                                                                                                                                                                                                                                                                                                                                                                                                                                                                            | 3 701         | 4 013   | 8.4              | 13.3               | 2 790     | 2 829    | 1.4              | 11.8               | 911       | 1 183    | 29.9             | 17.1               |  |
| JUNE                                                                                                                                                                                                                                                                                                                                                                                                                                                                                                                                                                                                                                                                                                                                                                                                                                                                                                                                                                                                                                                                                                                                                                                                                                                                                                                                                                                                                                                                                                                                                                                                                                                                                                                                                                                                                                                                                                                                                                                                                                                                                                                           | 3 588         | 3 939   | 9.8              | -1.8               | 2 673     | 2 885    | 7.9              | 2.0                | 915       | 1 054    | 15.2             | -10.9              |  |
| JULY                                                                                                                                                                                                                                                                                                                                                                                                                                                                                                                                                                                                                                                                                                                                                                                                                                                                                                                                                                                                                                                                                                                                                                                                                                                                                                                                                                                                                                                                                                                                                                                                                                                                                                                                                                                                                                                                                                                                                                                                                                                                                                                           | 3 777         | 4 034   | 6.8              | 2.4                | 2 817     | 2 835    | 0.6              | -1.7               | 960       | 1 199    | 24.9             | 13.8               |  |
| AUGUST                                                                                                                                                                                                                                                                                                                                                                                                                                                                                                                                                                                                                                                                                                                                                                                                                                                                                                                                                                                                                                                                                                                                                                                                                                                                                                                                                                                                                                                                                                                                                                                                                                                                                                                                                                                                                                                                                                                                                                                                                                                                                                                         | 2 924         |         |                  |                    | 2 055     |          |                  |                    | 869       |          |                  |                    |  |
| SEPTEMBER                                                                                                                                                                                                                                                                                                                                                                                                                                                                                                                                                                                                                                                                                                                                                                                                                                                                                                                                                                                                                                                                                                                                                                                                                                                                                                                                                                                                                                                                                                                                                                                                                                                                                                                                                                                                                                                                                                                                                                                                                                                                                                                      | 3 792         |         |                  |                    | 2 792     |          |                  |                    | 1 000     |          |                  |                    |  |
| OCTOBER                                                                                                                                                                                                                                                                                                                                                                                                                                                                                                                                                                                                                                                                                                                                                                                                                                                                                                                                                                                                                                                                                                                                                                                                                                                                                                                                                                                                                                                                                                                                                                                                                                                                                                                                                                                                                                                                                                                                                                                                                                                                                                                        | 3 779         |         |                  |                    | 2 777     |          |                  |                    | 1 002     |          |                  |                    |  |
| NOVEMBER                                                                                                                                                                                                                                                                                                                                                                                                                                                                                                                                                                                                                                                                                                                                                                                                                                                                                                                                                                                                                                                                                                                                                                                                                                                                                                                                                                                                                                                                                                                                                                                                                                                                                                                                                                                                                                                                                                                                                                                                                                                                                                                       | 3 857         |         |                  |                    | 2 783     |          |                  |                    | 1 074     |          |                  |                    |  |
| DECEMBER                                                                                                                                                                                                                                                                                                                                                                                                                                                                                                                                                                                                                                                                                                                                                                                                                                                                                                                                                                                                                                                                                                                                                                                                                                                                                                                                                                                                                                                                                                                                                                                                                                                                                                                                                                                                                                                                                                                                                                                                                                                                                                                       | 3 253         |         |                  |                    | 2 263     |          |                  |                    | 990       |          |                  |                    |  |