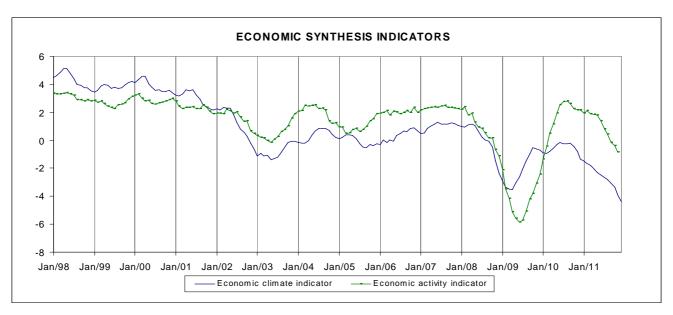

In Portugal, the economic climate indicator decreased again in December, maintaining the downward movement started in October 2010 and attaining the minimum of the series. The economic activity indicator, available until November, extended the descending path observed since September 2010. The private consumption indicator presented a stronger reduction in November, reflecting the negative contributes of non-durable and durable consumption. In the same month, the Gross Fixed Capital Formation (GFCF) indicator diminished more intensely, due to the negative contributes of all components, especially in construction. Concerning the international trade of goods, in nominal terms, exports and imports registered year-on-year change rates of 15.1% and -3.6% in November (15.4% and -0.8% in the previous month), respectively.