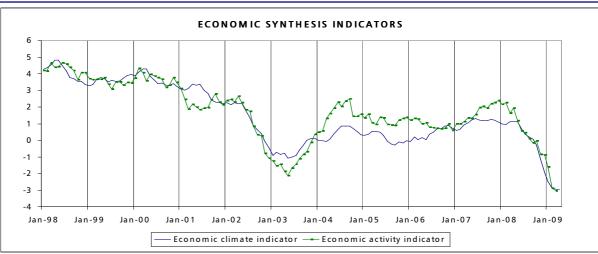

In Portugal, accordingly with the flash estimate and comparing with the same quarter of 2008, the GDP reduced 3.7% in the 1st quarter (-2.0% in the previous quarter) due to the contraction of exports, of investment and, in a smaller degree, of private consumption. The economic activity and the economic climate indicators diminished again in the 1<sup>st</sup> quarter of 2009. The private consumption indicator also decreased in the 1<sup>st</sup> quarter, due to the negative contribution of both components, non-durable and durable consumption, stronger in the second case. In the same quarter, the GFCF indicator accentuated its negative evolution, driven by the decline registered in all components, but mainly in transport material. Concerning the international trade of goods, from the 4<sup>th</sup> to the 1<sup>st</sup> quarter of 2009, imports and exports year-on-year nominal growth rates registered pronounced reductions, from -6.4% to -28.1% and from -11.0% to -27.8%, respectively. In April, the economic climate indicator slightly diminished, after stabilising in March, presenting a slower downward pace than the observed since May 2008. The consumer confidence indicator recovered in April, interrupting the downward trend begun in late 2006, but remaining close to the minimum value of the series recorded in March.