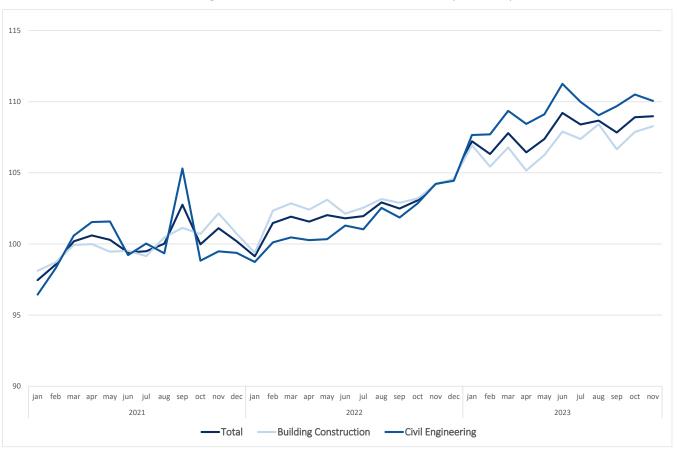

## PRODUCTION IN CONSTRUCTION SLOWED DOWN TO 5.2%

The Index of Production in Construction increased 5.2% in November in year-on-year terms (3 months moving average, working days and seasonally adjusted), down by 0.3 percentage points from October.

The employment index slowed down by 0.2 p.p. to 4.2%, while the year-on-year change in the wages index grew 12.0% (11.9% in the previous month.

Figure 1. Indices of Production in Construction (2021=100)