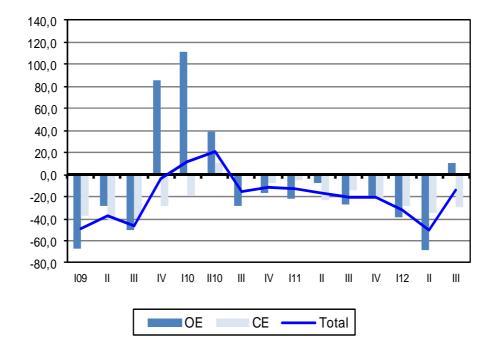

## New orders in construction index presented a less negative year-on-year change rate

The new orders in construction index presented a year-on-year decrease of 13.9% in the 3<sup>rd</sup> quarter 2012 (change rate of -50.7% in the 2<sup>nd</sup> quarter 2012). This less negative behaviour was mainly driven by the increase observed in the sector of *Civil Engineering*, which moved from a change rate of -67.9% in the 2<sup>nd</sup> quarter 2012 to 11.1% in the following quarter. The *Building Construction* index presented a year-on-year change rate of -30.1% in the 3<sup>rd</sup> quarter 2012 (-35.3% in the previous quarter).